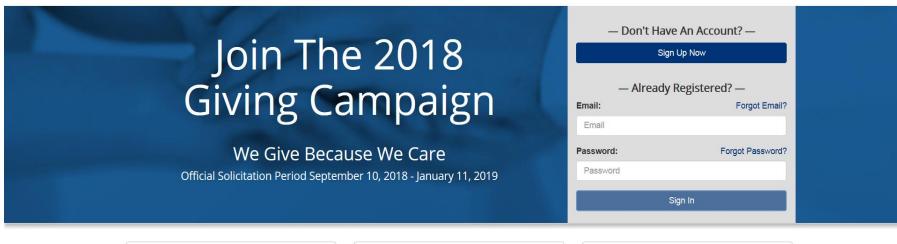

## Giving Website (use Firefox)

cfcgiving.opm.gov

Welcome to the CFC Donor Pledging System

## Giving Website cont.

Profile information is required to associate your account with your CFC Zone and to help manage your pledge.

~

 $\sim$ 

 $\sim$ 