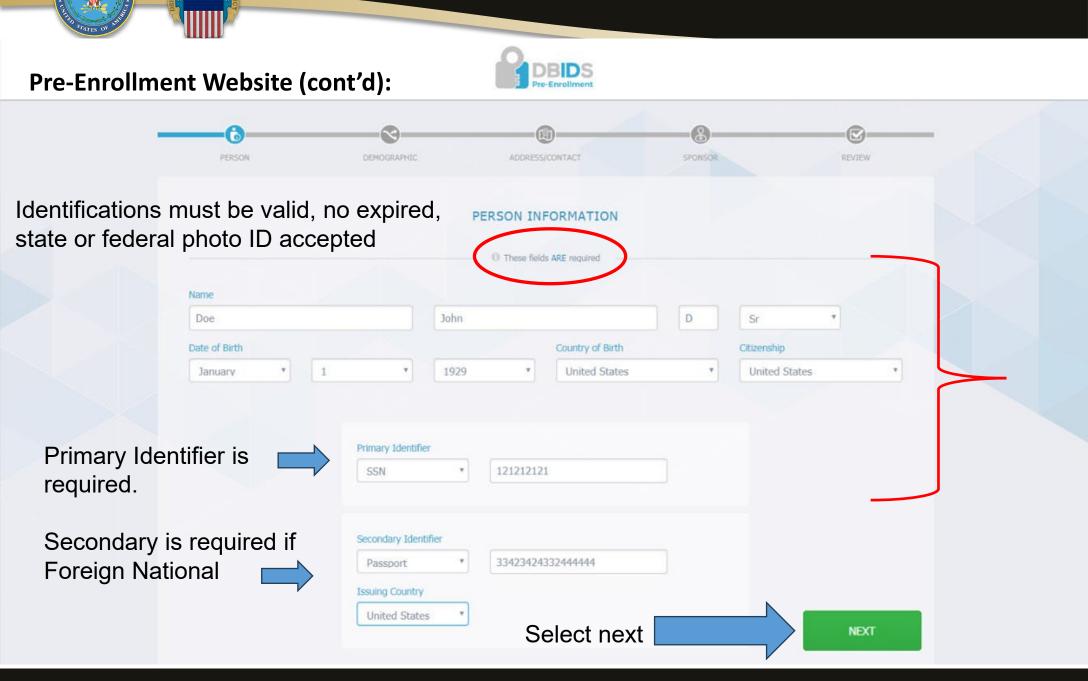

#### **Pre-Enrollment Website:**

\*\* (1) \*

**Pre-Enrollment Website (cont'd):** 

\*\* (1)

| E | Enter Inform | nation | DEMO      | OGRAPHIC          | INFORMATION             |    |           |      |  |
|---|--------------|--------|-----------|-------------------|-------------------------|----|-----------|------|--|
|   |              |        | 0 The     | se fields are NOT | required but recomended |    |           |      |  |
|   | Gender       |        | Ethnicity |                   | Hair Color              |    | Eye Color |      |  |
|   | Male         | ×      | White     |                   | Blond                   | .* | Brown     | y    |  |
|   | Height       |        |           | Weight            |                         |    |           |      |  |
|   | 6            | 0      | ×         | 134               |                         |    |           |      |  |
|   | Occupation   |        |           |                   |                         |    |           |      |  |
|   | Manager      |        |           |                   |                         |    |           |      |  |
|   |              |        |           |                   |                         |    |           |      |  |
|   |              |        |           |                   |                         |    |           |      |  |
|   |              |        |           |                   |                         |    |           |      |  |
|   | BACK         |        |           | Se                | ect next                |    |           | NEXT |  |