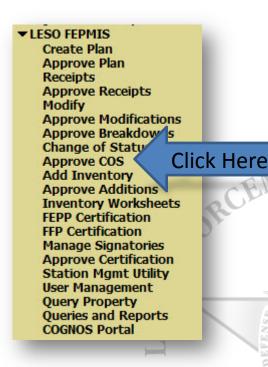

## **Change of Status**

The Change of Status module gives you the ability to alter the condition of property that is listed on your property book

It is part of the process of turning in property back to a Disposition Services Site.

To begin a property modification, select the Change of Status module under LESO FEPMIS

Click the Requisition Number of the property you wish to modify

Comment 2:

Comment 3:

(Back)

Submit create a COS request