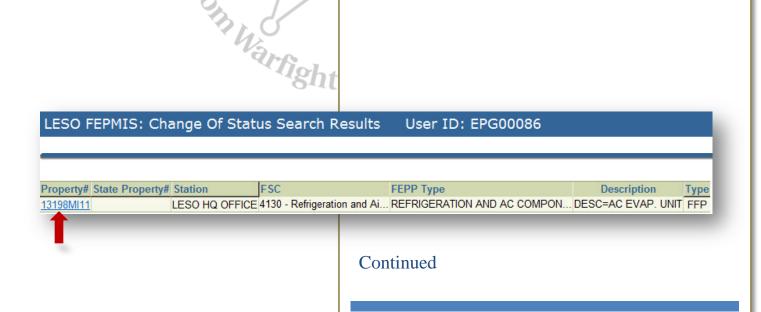

To begin a property modification, select the Change of Status module under LESO FEPMIS

Click the Requisition Number of the property you wish to modify

Comment 2:

Comment 3:

(Back)

Submit create a COS request

## Property #: 13198MI11 Property Type: FFP Property Status: ASSIGNED Condition: Issuable, no Qualification Acquisition Doc#: 2YT05K-2310-2709 DTID: W91EKJ-1225-62006 GSA Control#: Otv: 3 Cost: \$500.00 In-Service Date: Insurance Expiration Date: Inventory Certification Date: Jul 23, 2013 FSC: 4130 - Refrigeration and Air Conditioning Components FEPP Type: REFRIGERATION AND AC COMPONENTS Additional Description: DESC=AC EVAP. UNIT State Property#: Division: DEFAULT\_DIV\_MI Subdivision: DEFAULT\_SUBDIV\_MI Station: LESO HQ OFFICE Drive-Type: Tonnage: Part#: Make / Manufacturer: NA Model: NA Model Year: 0 Color: Gradient: Serial#: NA Unit of Issue: Each DMIL: A- NON-USML/NON-CCLI - NO DEMIL OR DOD TSC REQUIRED. Physical Storage Location: NSN/LSN: 4130-DS-ACP-ARTS **Additional Comments:** Comment 1: