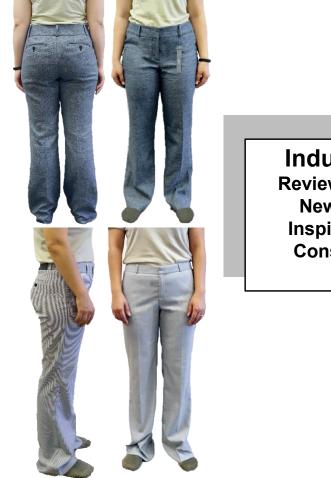

### **Market Research**

Use Survey and Focus Group Feedback as Starting Point on Market Research

Industry Research Review Products, Look at New Technology, Get Inspiration on Garment Construction, Analyze Industry Fits