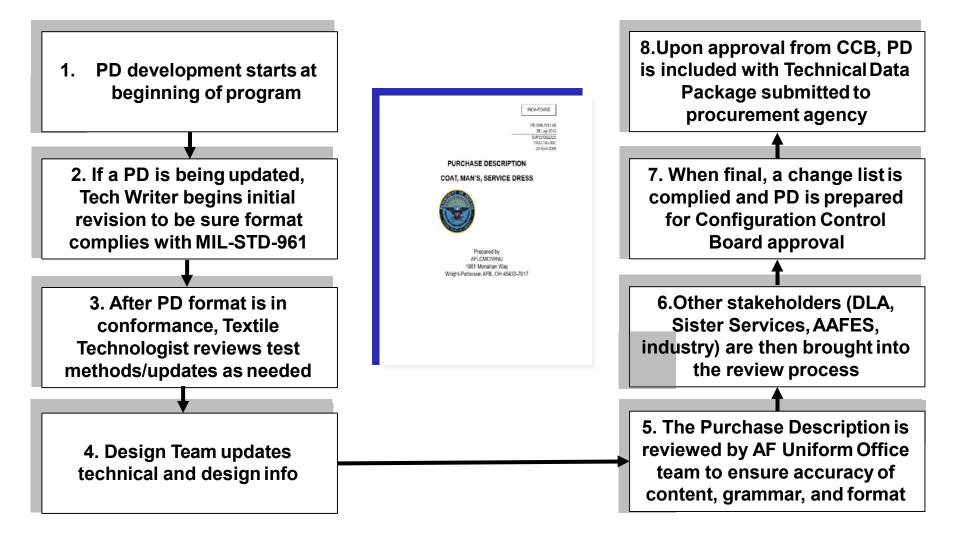

|              |        |       | Diff | -14 1/4   | -19 3/4 | -12 7/8   | -9 1/4   | -8 3/4     | -9 1/2        | -12 5/8   | -36    | -44 5/8   |
|              |        |       | Spec | 14 1/4    | 19 3/4  | 12 7/8    | 9 1/4    | 8 3/4      | 9 1/2         | 12 5/8    | 36     | 44 5/8    |
|              | MT-068 | 28R   | Act  |           |         |           |          |            |               |           |        |           |
|              |        |       | Diff | -14 1/4   | -19 3/4 | -12 7/8   | -9 1/4   | -8 3/4     | -9 1/2        | -12 5/8   | -36    | -44 5/8   |



Men's Service Dress (SD) Trousers Wear Test End of Test Evaluation



Wear Test Log



**Wear Test** 



#### AFLCMC... Providing the Warfighter's Edge

Tasks





## Purchase Description Development









## **Transition to Sustainment**



AFLCMC... Providing the Warfighter's Edge

### **Air Force Uniform Office**