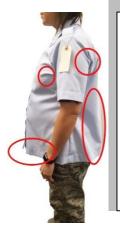

#### Points of Measure Maternity Fit Test

**U.S. AIR FORCE** 

#### How

- Use anthropometric measuring
- Record various point of measure
- Record pinched measurements
- Users test mobility of garment

#### Recruitment

- Test at multiple bases if possible
- Recruit broad cross section of ages/sizes

#### Data

- Condense all participant
   measurements and fit data
- Analyze similar areas of fit issues
- Examine user comments

### Why

- Evaluate fit of prototype
- Identify areas of improvement
- Collect data
- Gather feedback
- Select participants for wear test
- Assess visual defects

#### Results

- Changes made based on test results
- Produce verification samples
   and collect new data
- Finalize fit with a final prototype