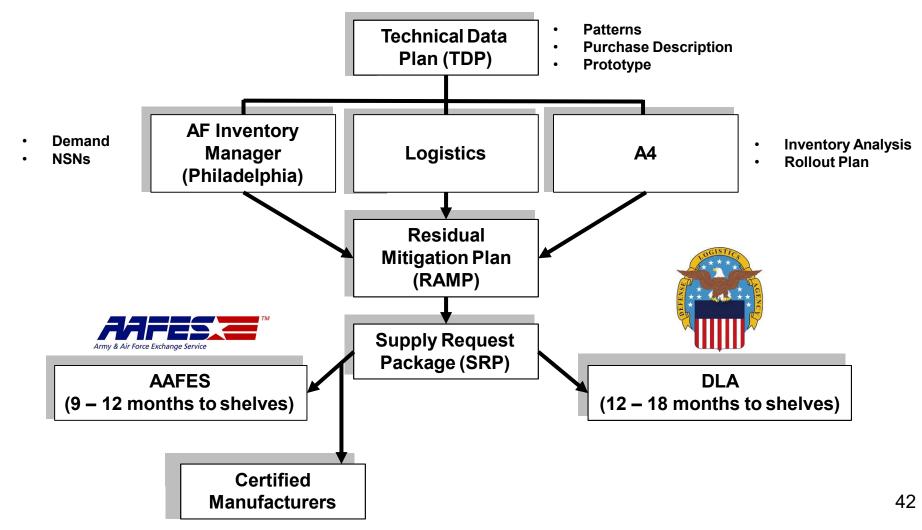

2 5/8   | -36    | -44 5/8   |
|              |        |       | Spec | 14 1/4    | 19 3/4  | 12 7/8    | 9 1/4    | 8 3/4      | 9 1/2         | 12 5/8    | 36     | 44 5/8    |
|              | MT-068 | 28R   | Act  |           |         |           |          |            |               |           |        |           |
|              |        |       | Diff | -14 1/4   | -19 3/4 | -12 7/8   | -9 1/4   | -8 3/4     | -9 1/2        | -12 5/8   | -36    | -44 5/8   |



Men's Service Dress (SD) Trousers Wear Test End of Test Evaluation



Wear Test Log



**Wear Test** 



#### AFLCMC... Providing the Warfighter's Edge

Tasks





## Purchase Description Development









## **Transition to Sustainment**



AFLCMC... Providing the Warfighter's Edge

### **Air Force Uniform Office**