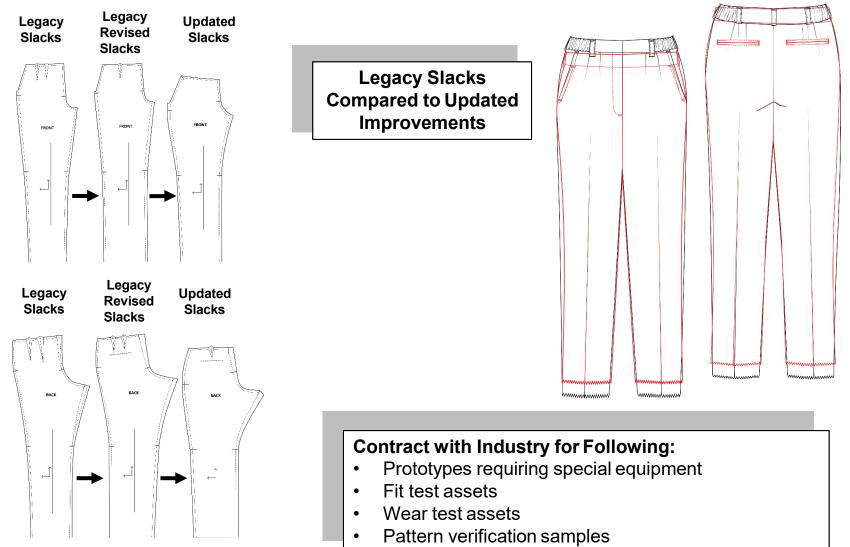

#### Results

- Changes made based on test results
- Produce verification samples
   and collect new data
- Finalize fit with a final prototype

### **Purpose**

- Confirm the design, fit, and function based on the fit test
- Confirm the garment will withstand the typical wear an tear of everyday use
- Confirm the Airmen can perform the typical work related function comfortably
- Confirm if there is no change to the fit or color fastness from dry cleaning or home laundering