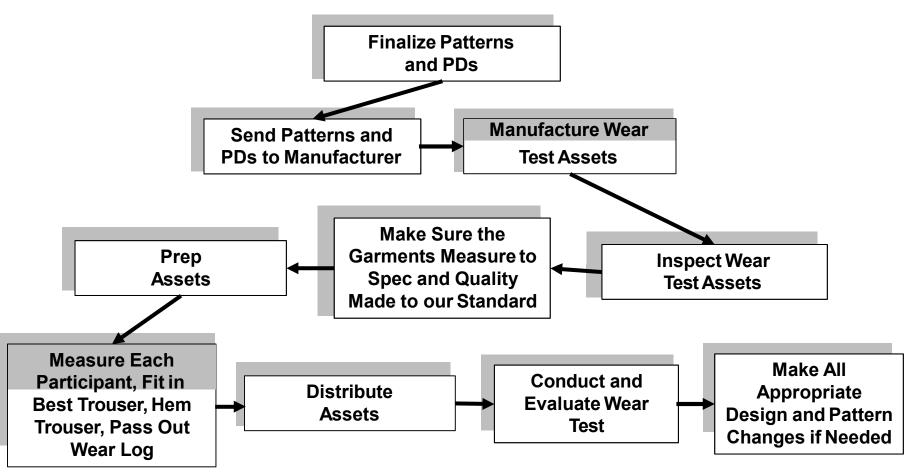

|           |        |           |
|              |        |       | Diff | -14 1/4   | -19 3/4 | -12 7/8   | -9 1/4   | -8 3/4     | -9 1/2        | -12 5/8   | -36    | -44 5/8   |
|              |        |       | Spec | 14 1/4    | 19 3/4  | 12 7/8    | 9 1/4    | 8 3/4      | 9 1/2         | 12 5/8    | 36     | 44 5/8    |
|              | MT-068 | 28R   | Act  |           |         |           |          |            |               |           |        |           |
|              |        |       | Diff | -14 1/4   | -19 3/4 | -12 7/8   | -9 1/4   | -8 3/4     | -9 1/2        | -12 5/8   | -36    | -44 5/8   |



Men's Service Dress (SD) Trousers Wear Test End of Test Evaluation



Wear Test Log



**Wear Test** 



#### AFLCMC... Providing the Warfighter's Edge

Tasks





## Purchase Description Development









## **Transition to Sustainment**



AFLCMC... Providing the Warfighter's Edge

### **Air Force Uniform Office**