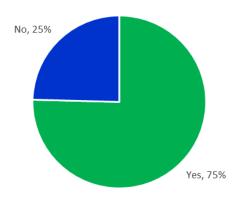

### **Alterations Research**

Do You Alter Your Slacks: Women

Do You Alter Your Trousers: Men