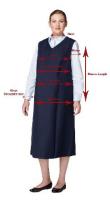

#### Points of Measure Maternity Fit Test

**U.S. AIR FORCE** 

#### How

- Use anthropometric measuring
- Record various point of measure
- Record pinched measurements
- Users test mobility of garment