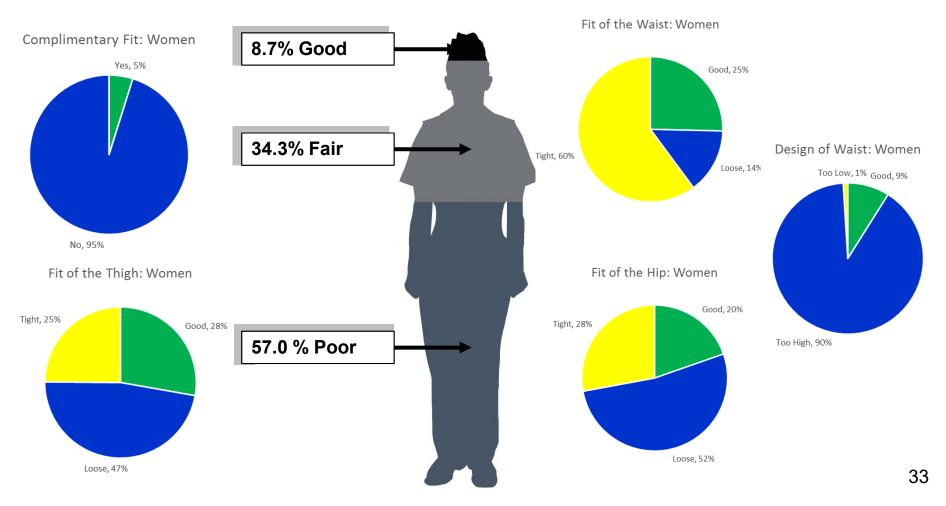

### Survey and Focus Group Women's Slacks

Create Survey, Hold Focus Groups, Use Information for Design Development