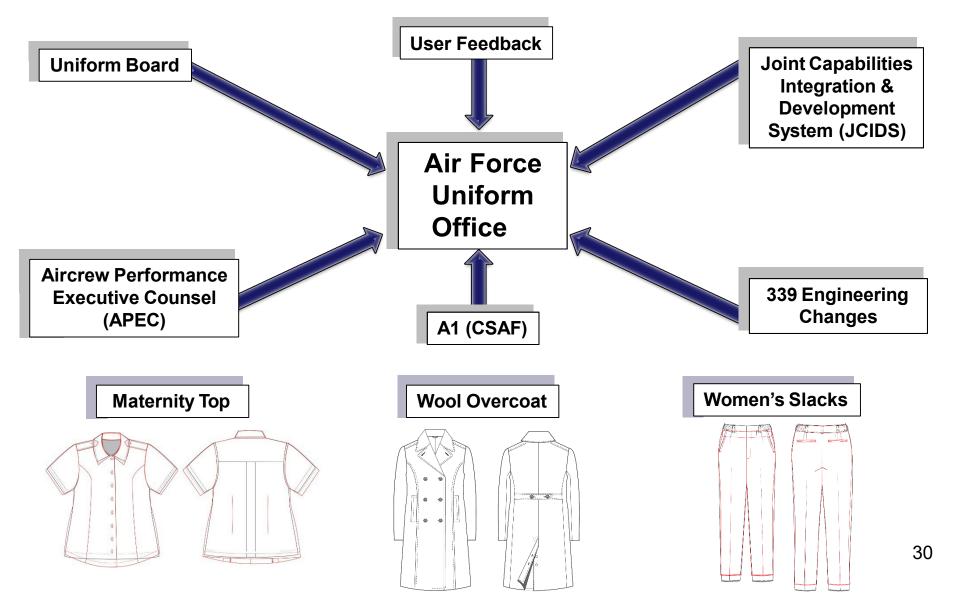

**U.S. AIR FORCE** 

AFLCMC... Providing the Warfighter's Edge

# **Product Development**

JAPBI 29 Nov 2018

Tracy Roan Air Force Uniform Office, Chief 937) 255-2382 <u>tracy.roan.1@us.af.mil</u>





### **Unique Challenges**



### AFLCMC... Providing the Warfighter's Edge



**Berry Amendment** 

**National Defense Authorization** 

Congressionals

**Urgent Operational Needs** 



## **Unique Challenges**



### AFLCMC... Providing the Warfighter's Edge



HOTOR 3-100
 HOTOR 1-6480
 RefDet 1-6480
 RefDet 1-6448
 RefDet 1-6448
 RefDet 1-6448
 RefDet 1-6448
 RefDet 1-644
 RefDet 1-644

## Requirements

#### AFLCMC... Providing the Warfighter's Edge

**U.S. AIR FORCE** 









AFLCMC... Providing the Warfighter's Edge

### **Market Research**

Use Survey and Focus Group Feedback as Starting Point on Market Research



Industry Research Review Products, Look at New Technology, Get Inspiration on Garment Construction, Analyze Industry Fits



**Sister Services** Check Sister Services for Existing Product





**AFLCMC... Providing the Warfighter'sEdge** 

### **Alterations Research**

Do You Alter Your Slacks: Women



Do You Alter Your Trousers: Men









#### AFLCMC... Providing the Warfighter's Edge

### Survey and Focus Group Women's Slacks

Create Survey, Hold Focus Groups, Use Information for Design Development







#### AFLCMC... Providing the Warfighter's Edge

### **Survey and Focus Group Men's Trousers**

Create Survey, Hold Focus Groups, Use