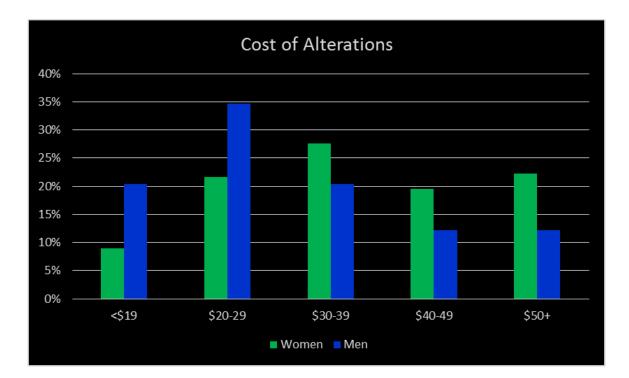

### **Alterations Research**

Do You Alter Your Slacks: Women

Do You Alter Your Trousers: Men