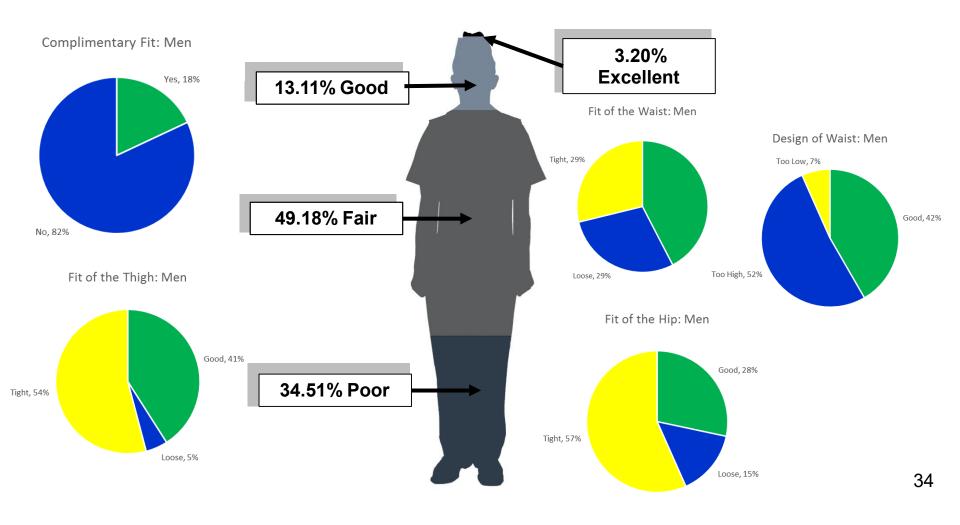

### **Survey and Focus Group Men's Trousers**

Create Survey, Hold Focus Groups, Use Information for Design Development