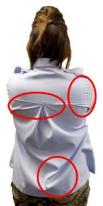

### Why

- Evaluate fit of prototype
- Identify areas of improvement
- Collect data
- Gather feedback
- Select participants for wear test
- Assess visual defects