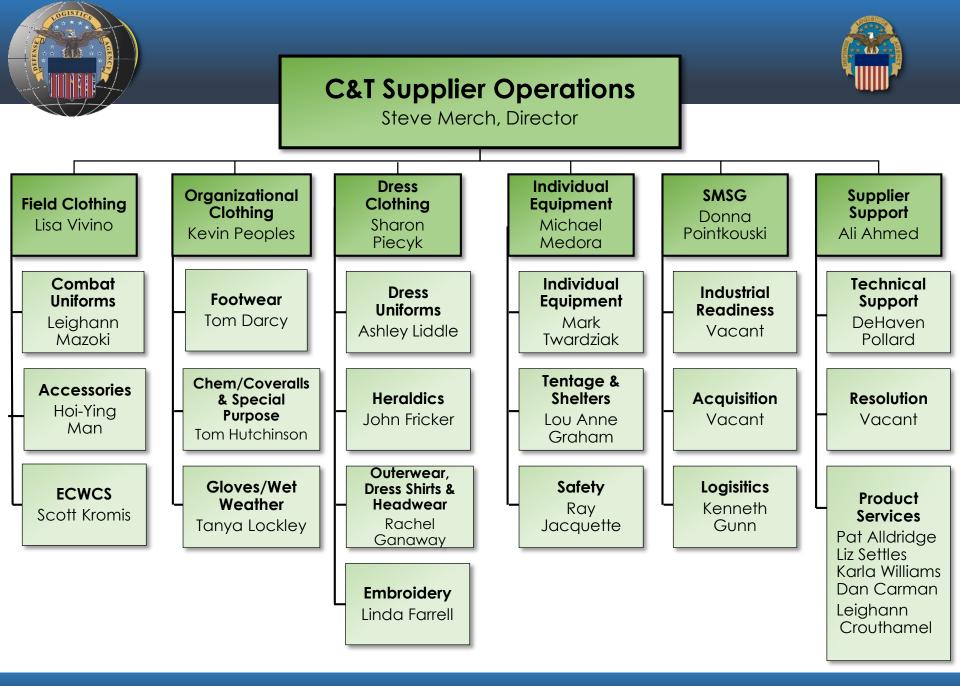

## DLA Troop Support Clothing & Textiles

Steven Merch Director, Supplier Operations

- Improve Readiness
  - Secretary of Defense Focus
  - Increased requirements for deployment type items
- Air Force Transition to Operational Camouflage Pattern
  - Commenced Oct 1, 2018, Mandatory Wear Date Apr 1, 2021
  - Phased rollout
  - Uniforms, t-shirts, footwear, cold weather gear, fire resistant environmental ensemble, flight suits