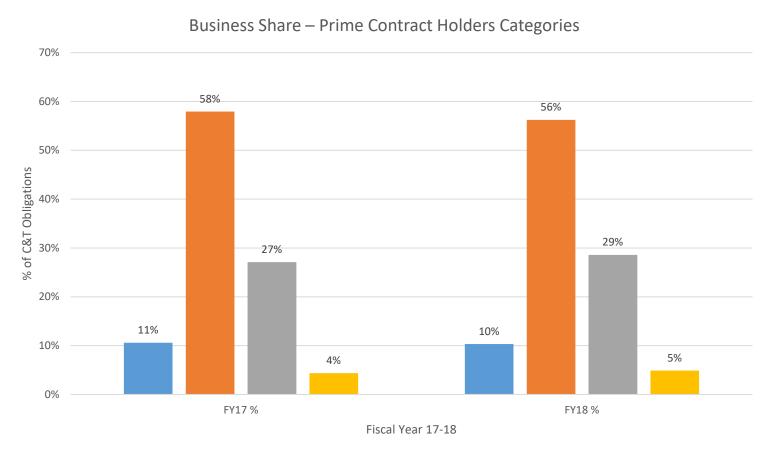

-|
| Dress Clothing          | \$200                        | \$190                        | \$180                        | \$156                         |
| Field Clothing          | \$635                        | \$640                        | \$655                        | \$734                         |
| Organizational Clothing | \$265                        | \$350                        | \$420                        | \$450                         |
| Individual Equipment    | \$305                        | \$330                        | \$320                        | \$342                         |
| Totals                  | \$1,405                      | \$1,510                      | \$1,575                      | \$1,682                       |



## **C&T Business Share**





■ Large ■ Small ■ AbilityOne ■ FPI