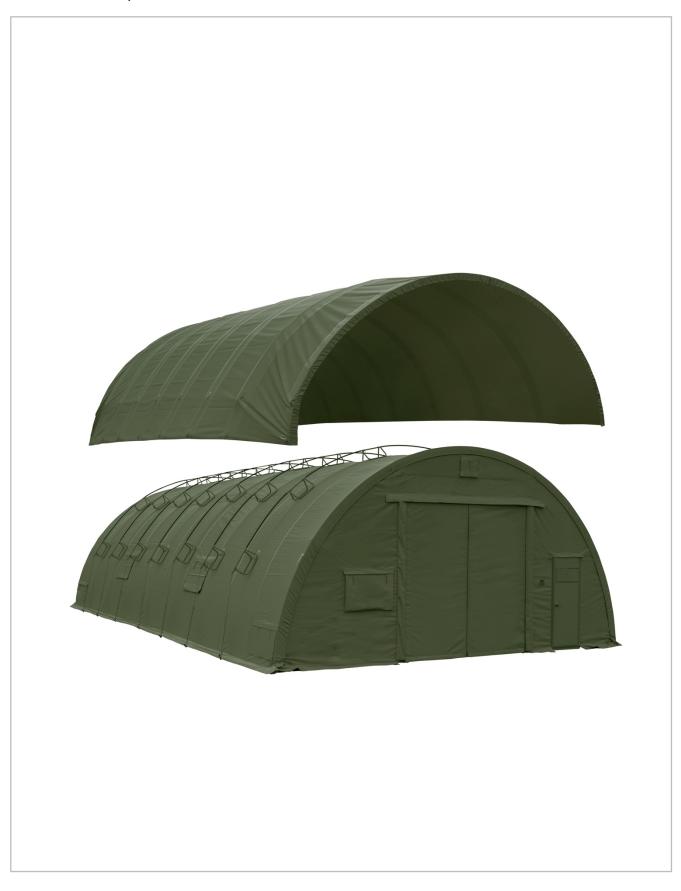

## ACCESSORY PRODUCT DATASHEET **APPENDIX A** Revision B **CAMSS Shelters** Company Manfacturing Source Company **Part Number or NSN** CAMSS30Q-SF-G Specifications as applicable Insulated Liner CAMSS30 Air Force Medium Shelter System. Verified to fit the CAMSS30 Air Force Medium Shelter System and other Air Force Medium Shelter Systems Insulated Flooring Solar Shade/ Camouflage Netting Weight (Unpackaged) (lb.) Color in accordance with FED-STD-Olive Drab Green Special/Additional Features: The CAMSS30 Air Force Medium Shelter System SolarFly reduces solar gain and significantly enhances cooling. Designed to easily install over existing Air Force Medium without shelter disassembly of shelter or use of mechanical equipment (e.g. snorkel lifts). Reduces Power consumption by approximately 14% Deployed in real world conditions with extreme solar loads Cubic volume 46" L x 62" W x 30" H