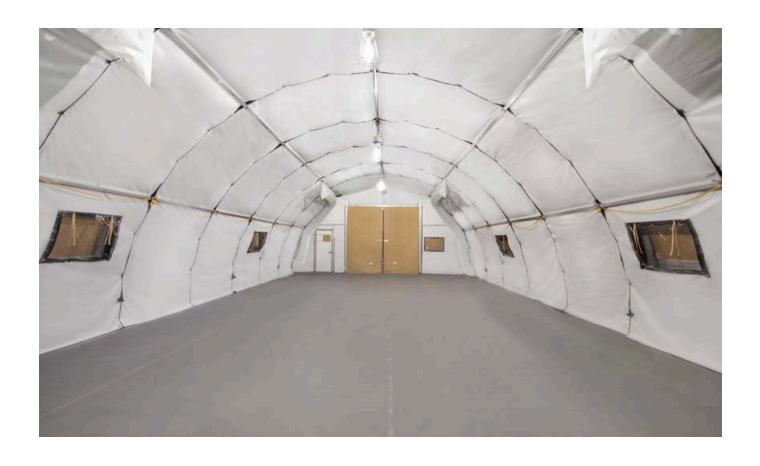

## ACCESSORY PRODUCT DATASHEET

Company

Manfacturing Source Company

**CAMSS Shelters** 

| Part Number or NSN                       | MSS-HIT-HE | 3H01                                                                                                                                                                                                                                                                                                                                                     |
|------------------------------------------|------------|----------------------------------------------------------------------------------------------------------------------------------------------------------------------------------------------------------------------------------------------------------------------------------------------------------------------------------------------------------|
| Specifications as applicable             |            |                                                                                                                                                                                                                                                                                                                                                          |
| Insulated Liner                          |            | The MSS-HIT-HBH01 is the CAMSS30 Basic Liner system that includes six long liners and two short liners for the Air Force Medium Shelter System                                                                                                                                                                                                           |
| Insulated Flooring                       |            | ,                                                                                                                                                                                                                                                                                                                                                        |
| Solar Shade/ Camouflage Netting          |            |                                                                                                                                                                                                                                                                                                                                                          |
| Weight (Unpackaged) (lb.)                |            | 160 lbs.                                                                                                                                                                                                                                                                                                                                                 |
| Color in accordance with FED-STD-<br>595 |            |                                                                                                                                                                                                                                                                                                                                                          |
|                                          |            |                                                                                                                                                                                                                                                                                                                                                          |
|                                          |            |                                                                                                                                                                                                                                                                                                                                                          |
|                                          |            |                                                                                                                                                                                                                                                                                                                                                          |
|                                          |            |                                                                                                                                                                                                                                                                                                                                                          |
| Special/Additional Features:             |            | The MSS-HIT-HBH01 CAMSS30 Liner System was tested and approved by the United States Air Force in McKinley Climatic Chamber at Eglin Air Force Base. The liner system was tested down to -55°F and up to 125°F with a full solar load. The liner attaches quickly and easily to the CAMSS30 frame creating an insulating air gap between cover and liner. |