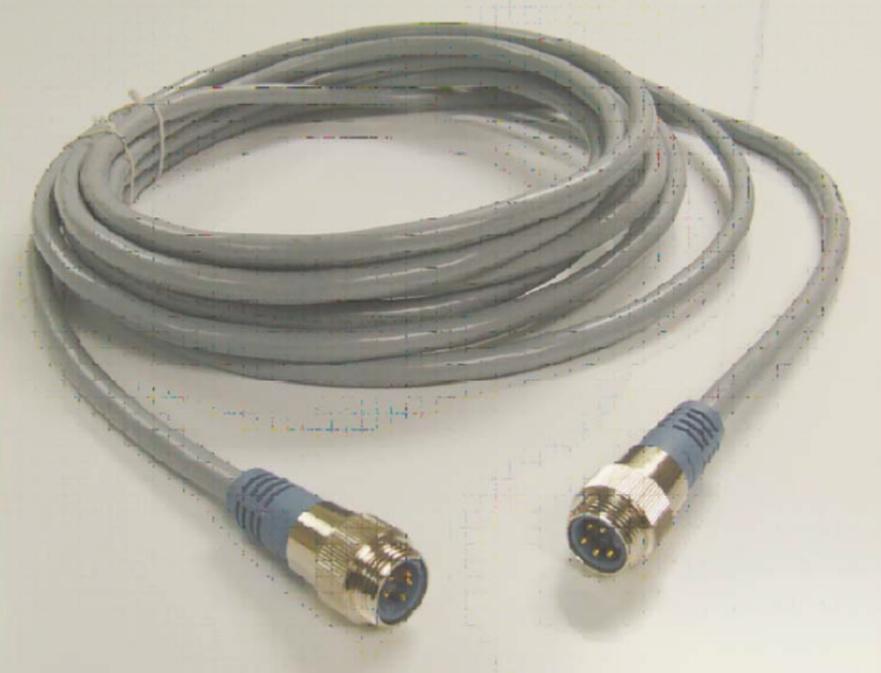

| APPENDIX A<br>Revision A                              | ELECTRICAL OUTLET SET PRODUCT DATA SHEET (Internal Shelter Components) |                                   |  |
|-------------------------------------------------------|------------------------------------------------------------------------|-----------------------------------|--|
| Company                                               | DHS Sys                                                                | DHS Systems LLC                   |  |
| Part Number or NSN                                    | 1001432                                                                |                                   |  |
| Specifications as applicable                          |                                                                        |                                   |  |
| Item Type (Extension Cord,Outlet Box, Switch Box)     |                                                                        | Communication Cable               |  |
| Receptacle Type                                       | RSM                                                                    |                                   |  |
| Receptacles                                           | 2                                                                      | RSM, Male                         |  |
| Amp Rating                                            | NA                                                                     |                                   |  |
| Volt Rating                                           | 300V                                                                   |                                   |  |
| Circuit Protection                                    | NA                                                                     | ·                                 |  |
| Length of Light (inches)                              | 591 in.                                                                |                                   |  |
| Length Including Cord (inches)                        | 591 in.                                                                |                                   |  |
| Length between receptacles                            | 589 in.                                                                |                                   |  |
| Attachment to shelter                                 | NA                                                                     |                                   |  |
| Weight (Unpackaged) (lb)                              | 5.66 lb.                                                               |                                   |  |
| Special/Additional Features:  CABLE, GENSET COMMUNICA | ATION, MAL                                                             | E/MALE, DUAL INPUT/OUTPUT, 50 FT. |  |
|                                                       |                                                                        |                                   |  |