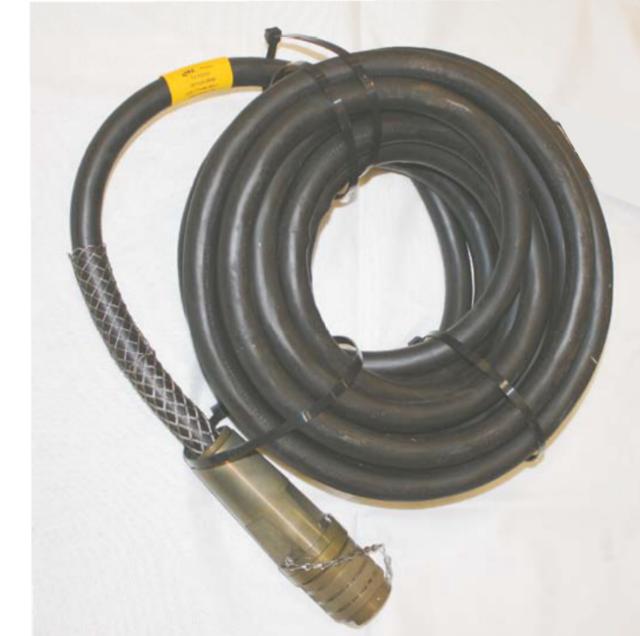

| APPENDIX A<br>Revision A                          | ELECTRICAL OUTLET SET PRODUCT DATA SHEET (Internal Shelter Components) |                                    |
|---------------------------------------------------|------------------------------------------------------------------------|------------------------------------|
| Company                                           | DHS Systems LLC                                                        |                                    |
| Part Number or NSN                                | 1008194                                                                |                                    |
| Specifications as applicable                      |                                                                        |                                    |
| Item Type (Extension Cord,Outlet Box, Switch Box) |                                                                        | Extension Cord                     |
| Receptacle Type                                   | Class L                                                                |                                    |
| Receptacles                                       | 1                                                                      | One Class-L 200A Male, one Pigtail |
| Amp Rating                                        | 200A                                                                   |                                    |
| Volt Rating                                       | 120/208V                                                               |                                    |
| Circuit Protection                                | NA                                                                     |                                    |
| Length of Light (inches)                          | 600 in.                                                                |                                    |
| Length Including Cord (inches)                    | 600 in.                                                                |                                    |
| Length between receptacles                        | 580 in.                                                                |                                    |
| Attachment to shelter                             | NA                                                                     |                                    |
| Weight (Unpackaged) (lb)                          | 173 lb.                                                                |                                    |
| Special/Additional Features:                      |                                                                        | .1                                 |
|                                                   |                                                                        |                                    |
| CABLE, POWER, 200A, 50Ft, F                       | PIGTAIL, CI                                                            | ass-L, 120/208V                    |