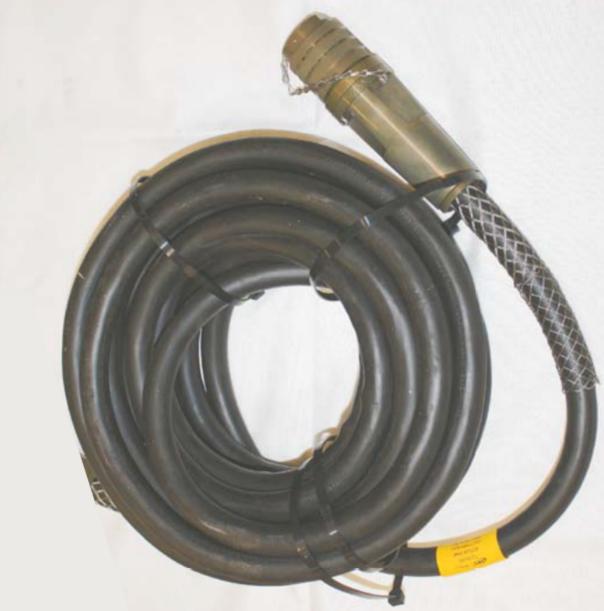

| APPENDIX A<br>Revision A                          | ELECTRICAL OUTLET SET PRODUCT DATA SHEET (Internal Shelter Components) |                                                       |
|---------------------------------------------------|------------------------------------------------------------------------|-------------------------------------------------------|
| Company                                           | DHS Systems LLC                                                        |                                                       |
| Part Number or NSN                                | 1011581                                                                |                                                       |
| Specifications as applicable                      |                                                                        |                                                       |
| Item Type (Extension Cord,Outlet Box, Switch Box) |                                                                        | Extension Cord, Shielded                              |
| Receptacle Type                                   | Class L                                                                |                                                       |
| Receptacles                                       | 2                                                                      | One Class-L 100A Male, 4 x 2 AWG - 4 x 9 AWG pigtail. |
| Amp Rating                                        | 100A                                                                   |                                                       |
| Volt Rating                                       | 120/208V                                                               |                                                       |
| Circuit Protection                                | NA                                                                     |                                                       |
| Length of Light (inches)                          | 300 in.                                                                | ·                                                     |
| Length Including Cord (inches)                    | 300 in.                                                                |                                                       |
| Length between receptacles                        | 280 in.                                                                |                                                       |
| Attachment to shelter                             | NA                                                                     |                                                       |
| Weight (Unpackaged) (lb)                          | 52.5 lb.                                                               |                                                       |
| Special/Additional Features:                      |                                                                        | <u> </u>                                              |
| CABLE, PIGTAIL, 100A, 25Ft, N                     | /IALE, 4x2AW                                                           | /G-4x9AWG, Class L                                    |