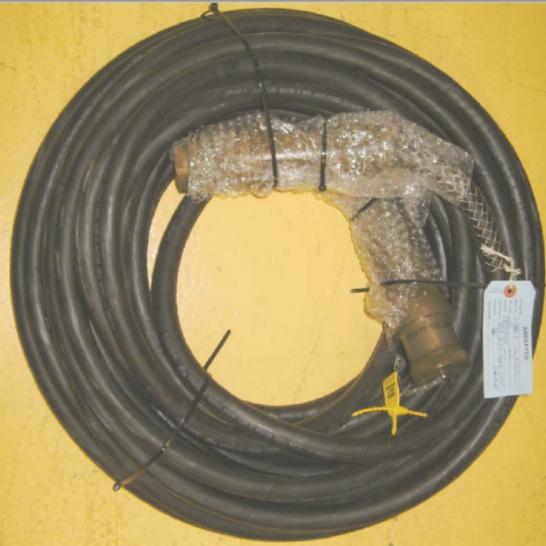

| APPENDIX A<br>Revision A                                   | ELECTRICAL OUTLET SET PRODUCT DATA SHEET (Internal Shelter Components) |                                                |
|------------------------------------------------------------|------------------------------------------------------------------------|------------------------------------------------|
| Company                                                    | DHS Systems LLC                                                        |                                                |
| Part Number or NSN                                         | 1012218                                                                |                                                |
| Specifications as applicable                               |                                                                        |                                                |
| Item Type (Extension Cord,Outlet Box, Switch Box)          |                                                                        | Extension Cord, Shielded                       |
| Receptacle Type                                            | Class L                                                                |                                                |
| Receptacles                                                | 2                                                                      | One Class-L 100A Male, one Class-L 100A Female |
| Amp Rating                                                 | 100A                                                                   |                                                |
| Volt Rating                                                | 120/208V                                                               |                                                |
| Circuit Protection                                         | NA                                                                     |                                                |
| Length of Light (inches)                                   | 600 in.                                                                |                                                |
| Length Including Cord (inches)                             | 600 in.                                                                |                                                |
| Length between receptacles                                 | 580 in.                                                                |                                                |
| Attachment to shelter                                      | NA                                                                     |                                                |
| Weight (Unpackaged) (lb)                                   | 167.5 lb.                                                              |                                                |
| Special/Additional Features:                               |                                                                        |                                                |
| CABLE, POWER, 100A, 100Ft, CLASS-L,120/208V, M-F, SHIELDED |                                                                        |                                                |