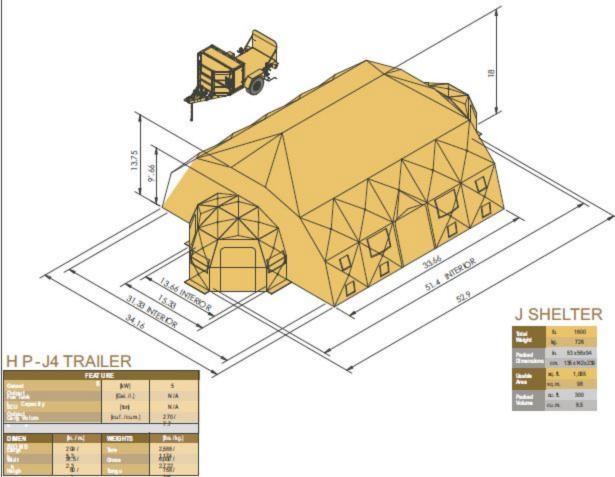

## APPENDIX A, SHELTER PRODUCT DATA SHEET, REVISION A:

| PRODUCT DATA SHEET                                                  |                       | CONTRACTOR NAME:                     |                         |            |                                |  |  |
|---------------------------------------------------------------------|-----------------------|--------------------------------------|-------------------------|------------|--------------------------------|--|--|
| 1.PART NUMBER:                                                      |                       | <u> </u>                             |                         | 2.NSN      |                                |  |  |
| 3.NAME:                                                             |                       | 4.TYPE: