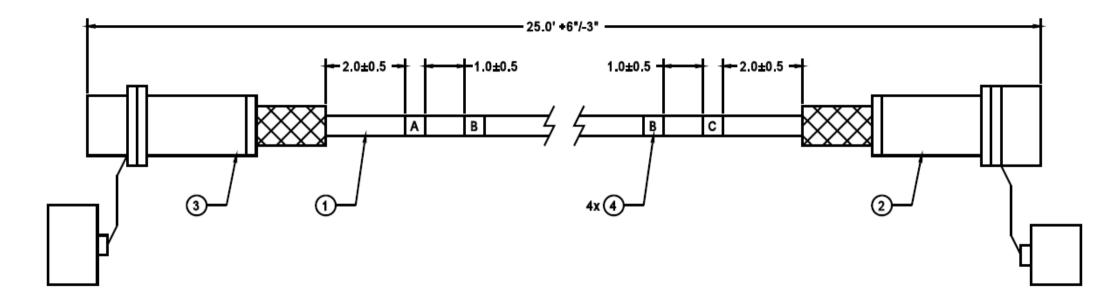

| APPENDIX A<br>Revision A                             | ELECTRICAL OUTLET SET PRODUCT DATA SHEET<br>(Internal Shelter Components) |
|------------------------------------------------------|---------------------------------------------------------------------------|
| Company                                              |                                                                           |
| Part Number or NSN                                   |                                                                           |
| Specifications as applicable                         |                                                                           |
| Item Type (Extension Cord,Outlet<br>Box, Switch Box) |                                                                           |
| Receptacle Type                                      |                                                                           |
| Receptacles                                          |                                                                           |
| Amp Rating                                           |                                                                           |
| Volt Rating                                          |                                                                           |
| Circuit Protection                                   |                                                                           |
| Length of Light (inches)                             |                                                                           |
| Length Including Cord (inches)                       |                                                                           |
| Length between receptacles                           |                                                                           |
| Attachment to shelter                                |                                                                           |
| Weight (Unpackaged) (lb)                             |                                                                           |
|                                                      |                                                                           |
| Special/Additional Features:                         |                                                                           |