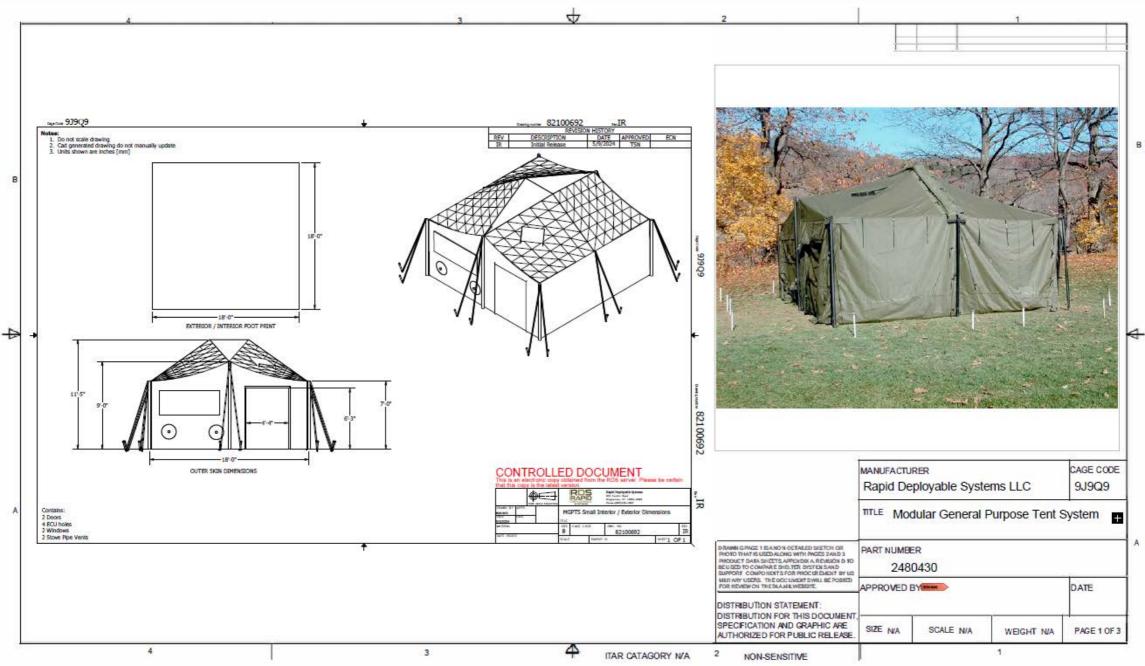

## APPENDIX A, SHELTER PRODUCT DATA SHEET, REVISION D:

| Contractor Name: CAGE CODE:                            |                     |                          |                         |        |                |                   |                   |        |                   |
|--------------------------------------------------------|---------------------|--------------------------|-------------------------|--------|----------------|-------------------|-------------------|--------|-------------------|
| 1.PART                                                 |                     |                          |                         | 2.NS   | N              |                   |                   |        |                   |
| NUMBER:                                                |                     |                          |                         |        |                |                   |                   |        |                   |
| 3.NAME:                                                |                     |                          |                         |        | 4.TYPE:        |                   | 5.0               | LASS:  |                   |
| 6.COLOR:                                               |                     | 7. Suppor<br>System:     | 't                      |        |                |                   | 8.SERIE           | ES:    |                   |
| 9. INTENDED                                            |                     | System:                  |                         |        |                |                   |                   |        |                   |
| USE:                                                   |                     |                          |                         |        |                |                   |                   |        |                   |
| 10.DIMENSIONS                                          | LENGTH:             |                          | WIDTH:                  |        |                | HEIGHT            | Feet              | Inches |                   |
| (IN FEET AND<br>INCHES)                                | Feet                | Inches                   |                         | eet    | Inches         | RIDGE:<br>EAVE:   |                   |        |                   |
| 11.DIMENSIONS<br>(EXTERNAL<br>GUYED)                   | LENGTH<br>Feet      | Inches                   | WIDTH<br>F              | eet    | Inches         |                   |                   |        |                   |
| 12.SQUARE FEET<br>INTERIOR:                            |                     |                          |                         |        |                |                   |                   |        |                   |
| 13.WEIGHT<br>(POUNDS, UNPACK                           | AGED)               | LBS.                     | 14.WEI<br>(PACKA<br>LBS |        |                | 15.SHIF<br>(PACKA | PPING CU<br>AGED) | JBE    | CU.               |
| 16.<br>SHIPPING<br>CONTAINER                           | LENGTH              | Inches                   | WIDTH                   |        | Inches         | HEIGHT            | Г                 |        | Inches            |
| 17.SET-UP TIME/<br>NUMBER OF PERSO<br>TIME UNDER CANOP |                     |                          |                         |        | ie/<br>Persons |                   |                   |        | People<br>Minutes |
| 19.SNOW LOAD:                                          | T                   |                          | 20.Wind                 | l oad: |                |                   |                   |        |                   |
|                                                        |                     | Design<br>Tested         | 20.00                   | Louu.  |                |                   |                   |        | Design<br>Tested  |
|                                                        |                     |                          |                         |        |                |                   |                   |        |                   |
| 22.DESCRIPTION:                                        |                     |                          |                         |        |                |                   |                   |        |                   |
|                                                        |                     |                          |                         |        |                |                   |                   |        |                   |
| -                                                      | ART NUMBEF<br>r NSN | R Check<br>if<br>Include |                         | ESCR   | IPTION         |                   |                   |        |                   |