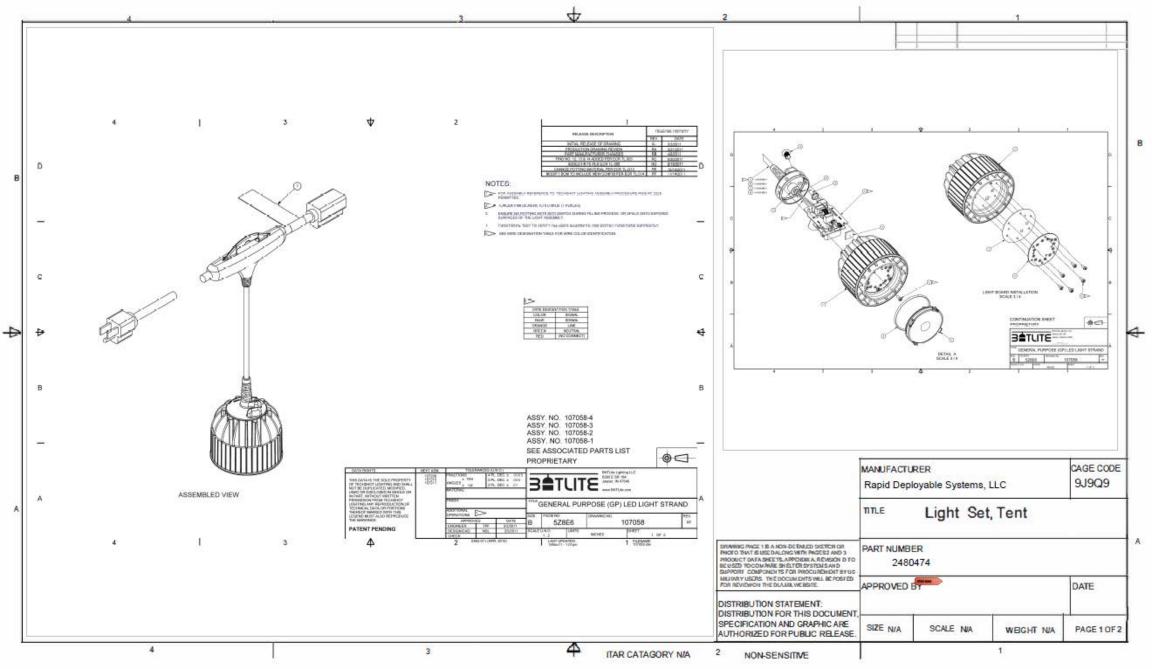

DISTRIBUTION STATEMENT: DISTRIBUTION FOR THIS DOCUMENT, SPECIFICATION AND GRAPHICS ARE AUTHORIZED FOR PUBLIC RELEASE

| APPENDIX A<br>Revision D                                                | LIGHT SET, TENT PRODUCT DATA SHEET |
|-------------------------------------------------------------------------|------------------------------------|
| Company / Cage Code<br>Manfacturing Source Company<br>Part Number / NSN |                                    |
| Specifications as applicable                                            |                                    |
| Bulb Type                                                               |                                    |
| EMI Protected Light                                                     |                                    |
| Power Consumption (Watts)                                               |                                    |
| Illumination (Unfiltered) fc @ 18"                                      |                                    |
| Illumination (Blackout) fc @ 35"                                        |                                    |
| Length of Light (inches)                                                |                                    |
| Length Including Cord (inches)                                          |                                    |
| Weight (Unpackaged) (lb)                                                |                                    |
| Compliant to MIL-PRF-44259F                                             |                                    |
| Stringable total amount to a single line                                |                                    |
| Special/Additional Features:                                            |                                    |
|                                                                         |                                    |