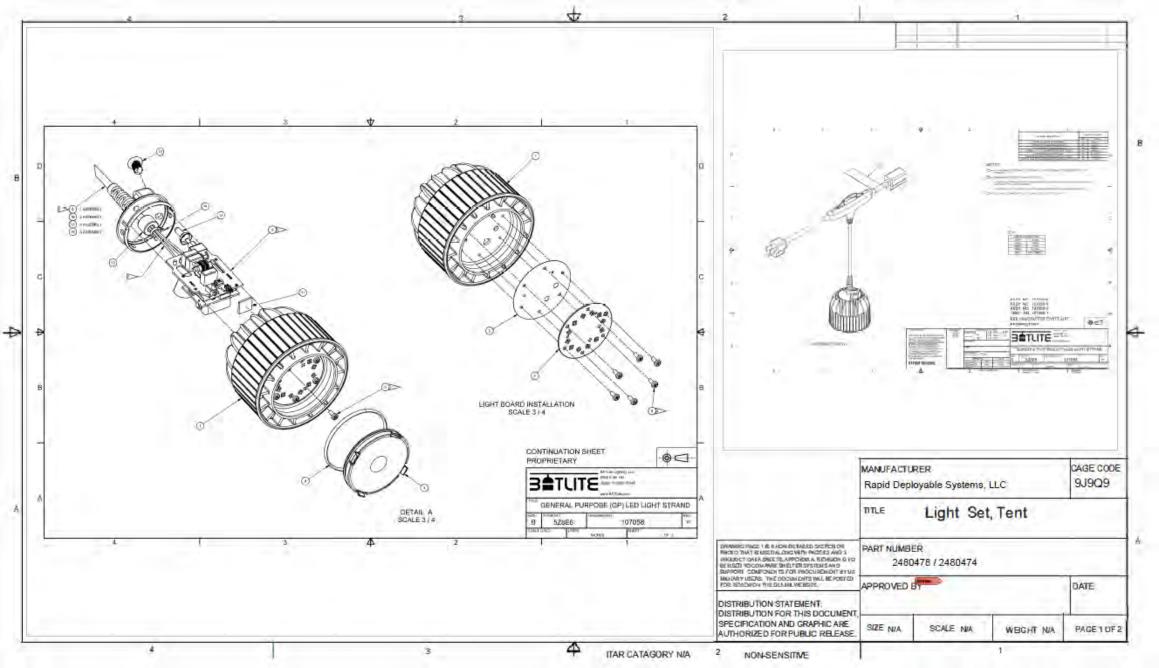

DISTRIBUTION STATEMENT: DISTRIBUTION FOR THIS DOCUMENT, SPECIFICATION AND GRAPHICS ARE AUTHORIZED FOR PUBLIC RELEASE

| APPENDIX A<br>Revision D                                                | LIGHT SET, TENT PRODUCT DATA SHEET |
|-------------------------------------------------------------------------|------------------------------------|
| Company / Cage Code<br>Manfacturing Source Company<br>Part Number / NSN |                                    |
| Specifications as applicable                                            |                                    |
| Bulb Type                                                               |                                    |
| EMI Protected Light                                                     |                                    |
| Power Consumption (Watts)                                               |                                    |
| Illumination (Unfiltered) fc @ 18"                                      |                                    |
| Illumination (Blackout) fc @ 35"                                        |                                    |
| Length of Light (inches)                                                |                                    |
| Length Including Cord (inches)                                          |                                    |
| Weight (Unpackaged) (lb)                                                |                                    |
| Compliant to MIL-PRF-44259F                                             |                                    |
| Stringable total amount to a single line                                |                                    |
| Special/Additional Features:                                            |                                    |
|                                                                         |                                    |
|                                                                         |                                    |
|                                                                         |                                    |