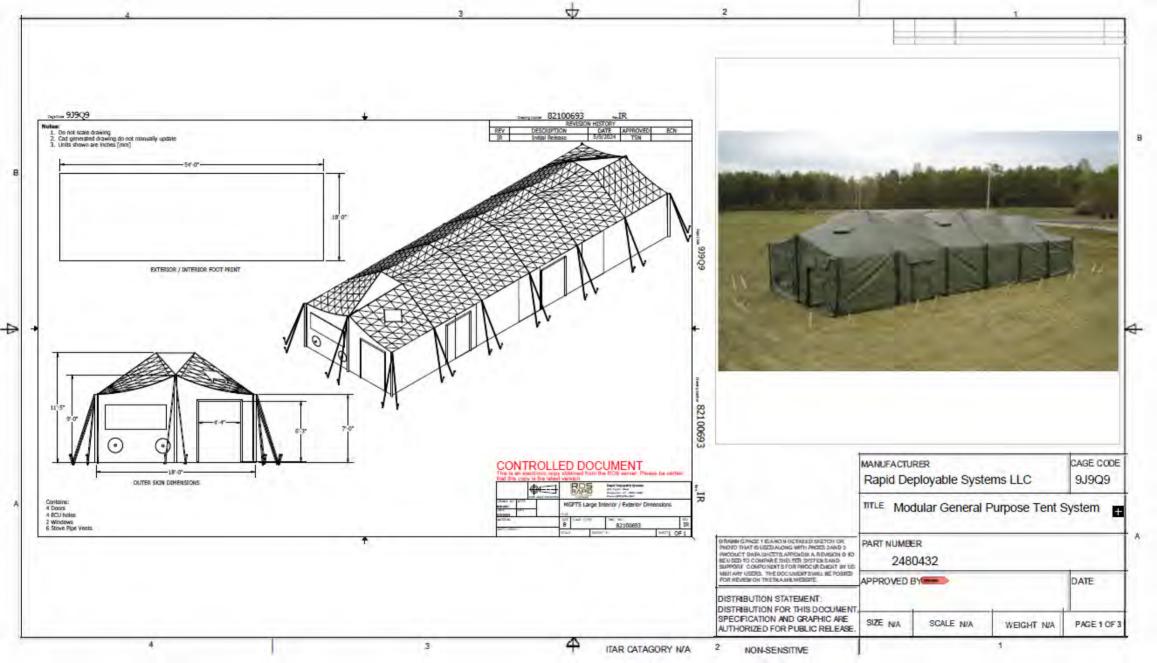

## APPENDIX A, SHELTER PRODUCT DATA SHEET, REVISION D:

DISTRIBUTION STATEMENT: DISTRIBUTION FOR THIS DOCUMENT, SPECIFICATION AND GRAPHICS ARE AUTHORIZED FOR PUBLIC RELEASE

| Contractor Name:                 |               |                      |                                         | CAGE CODE: |         |                 |         |              |                  |
|----------------------------------|---------------|----------------------|-----------------------------------------|------------|---------|-----------------|---------|--------------|------------------|
| 1.PART                           |               |                      |                                         | 2.NSI      | N       |                 |         |              |                  |
| NUMBER:                          |               |                      |                                         |            |         |                 |         |              |                  |
| 3.NAME:                          |               |                      |                                         | 4          | 4.TYPE: |                 | 5.0     | LASS:        |                  |
| 6.COLOR:                         |               | 7. Suppor<br>System: | t                                       |            |         |                 | 8.SERIE | S:           |                  |
| 9. INTENDED                      |               |                      |                                         |            |         | l .             |         |              |                  |
| USE:                             |               |                      |                                         |            |         |                 |         |              |                  |
| 10.DIMENSIONS                    | LENGTH:       |                      | WIDTH:                                  |            |         | HEIGHT          | Feet    | Inches       |                  |
| (IN FEET AND INCHES)             | Feet          | Inches               |                                         | eet        | Inches  | RIDGE:<br>EAVE: |         |              |                  |
| 11.DIMENSIONS                    | LENGTH        |                      | WIDTH                                   |            |         |                 |         |              |                  |
| (EXTERNAL<br>GUYED)              | Feet          | Inches               | Fe                                      | eet        | Inches  |                 |         |              |                  |
| 12.SQUARE FEET INTERIOR:         | •             |                      |                                         |            |         |                 |         |              |                  |
| 13.WEIGHT                        |               |                      | 14.WEIG                                 | HT         |         | 15.SHIP         | DING CI | IRF          |                  |
| (POUNDS, UNPACKAGED)             |               | LBS.                 | (PACKA)                                 |            |         | (PACKA          |         | 3 <b>5</b> L | CU.              |
| 16.                              | LENGTH        |                      | WIDTH                                   |            |         | HEIGHT          | •       |              |                  |
| SHIPPING                         | LENGIII       | Inches               | 1111                                    |            | Inches  |                 |         |              | Inches           |
| CONTAINER                        |               | 11101100             |                                         |            |         |                 |         |              |                  |
| 17.SET-UP TIME/                  |               |                      | 18.STRIK                                | E TIM      | F/      |                 |         |              |                  |
| NUMBER OF PERSO                  | ONS           | People               | NUMBER                                  |            |         |                 |         |              | People           |
| Trombert of Tende                |               | Minutes              |                                         | <b>O</b>   |         |                 |         |              | Minutes          |
| TIME UNDER CANO                  | PΥ            | Minutes              |                                         |            |         |                 |         |              | Militates        |
| 19.SNOW LOAD:                    | • •           | Williates            | 20.Wind L                               | oad.       |         |                 |         |              |                  |
| TOTOTION LONG.                   |               | Design<br>Tested     | 201111111111111111111111111111111111111 | <b></b>    |         |                 |         |              | Design<br>Tested |
| 21.PARTS INCLUDE                 | D (Include Qu | antity):             |                                         |            |         |                 |         |              |                  |
| 22.DESCRIPTION:                  |               |                      |                                         |            |         |                 |         |              |                  |
|                                  |               |                      |                                         |            |         |                 |         |              |                  |
|                                  | ART NUMBER    |                      | DE                                      | SCRI       | PTION   |                 |         |              |                  |
| ACCESSORY AND SUPPORT EQUIPMENT: | or NSN        | if<br>Include        | d                                       |            |         |                 |         |              |                  |