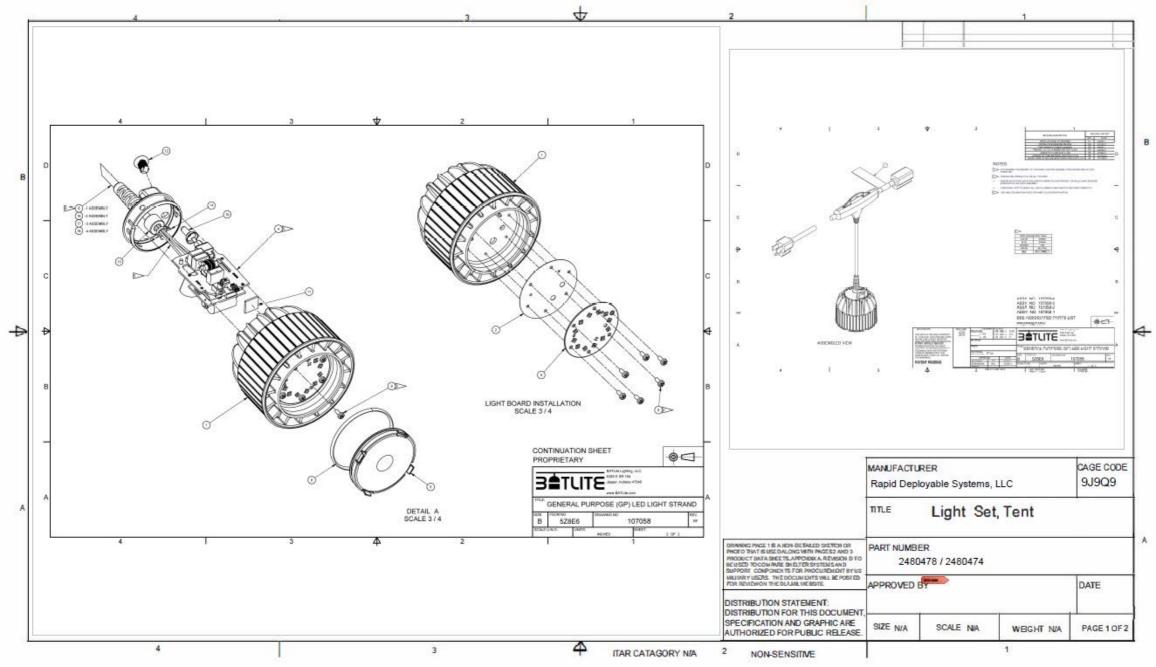

DISTRIBUTION STATEMENT: DISTRIBUTION FOR THIS DOCUMENT, SPECIFICATION AND GRAPHICS ARE AUTHORIZED FOR PUBLIC RELEASE

| APPENDIX A<br>Revision D                                                | LIGHT SET, TENT PRODUCT DATA SHEET |
|-------------------------------------------------------------------------|------------------------------------|
| Company / Cage Code<br>Manfacturing Source Company<br>Part Number / NSN |                                    |
| Specifications as applicable                                            |                                    |
| Bulb Type                                                               |                                    |
| EMI Protected Light                                                     |                                    |
| Power Consumption (Watts)                                               |                                    |
| Illumination (Unfiltered) fc @ 18"                                      |                                    |
| Illumination (Blackout) fc @ 35"                                        |                                    |
| Length of Light (inches)                                                |                                    |
| Length Including Cord (inches)                                          |                                    |
| Weight (Unpackaged) (lb)                                                |                                    |
| Compliant to MIL-PRF-44259F                                             |                                    |
| Stringable total amount to a single line                                |                                    |
| Special/Additional Features:                                            |                                    |
|                                                                         |                                    |
|                                                                         |                                    |
|                                                                         |                                    |