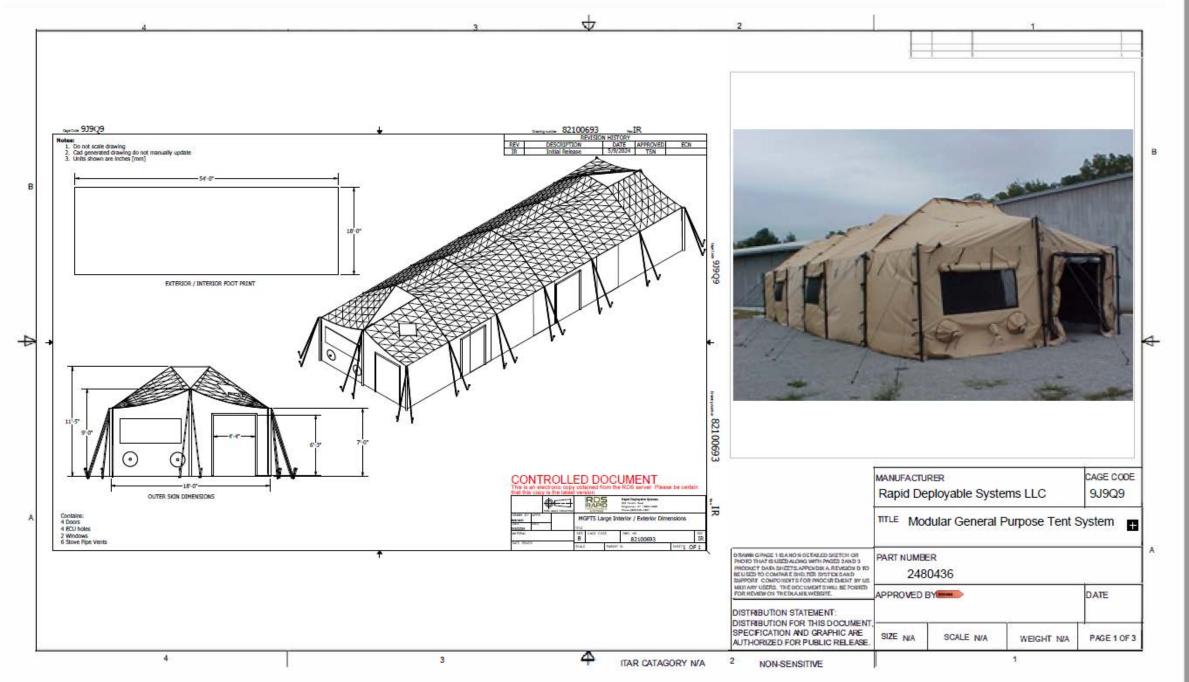

## APPENDIX A, SHELTER PRODUCT DATA SHEET, REVISION D:

DISTRIBUTION STATEMENT: DISTRIBUTION FOR THIS DOCUMENT, SPECIFICATION AND GRAPHICS ARE AUTHORIZED FOR PUBLIC RELEASE

| Contractor Name:                 |               |                      |                                         | CAGE CODE: |         |                 |         |              |                  |
|----------------------------------|---------------|----------------------|-----------------------------------------|------------|---------|-----------------|---------|--------------|------------------|
| 1.PART                           |               |                      |                                         | 2.NSI      | N       |                 |         |              |                  |
| NUMBER:                          |               |                      |                                         |            |         |                 |         |              |                  |
| 3.NAME:                          |               |                      |                                         | 4          | 4.TYPE: |                 | 5.0     | LASS:        |                  |
| 6.COLOR:                         |               | 7. Suppor<br>System: | t                                       |            |         |                 | 8.SERIE | S:           |                  |
| 9. INTENDED                      |               |                      |                                         |            |         | l .             |         |              |                  |
| USE:                             |               |                      |                                         |            |         |                 |         |              |                  |
| 10.DIMENSIONS                    | LENGTH:       |                      | WIDTH:                                  |            |         | HEIGHT          | Feet    | Inches       |                  |
| (IN FEET AND INCHES)             | Feet          | Inches               |                                         | eet        | Inches  | RIDGE:<br>EAVE: |         |              |                  |
| 11.DIMENSIONS                    | LENGTH        |                      | WIDTH                                   |            |         |                 |         |              |                  |
| (EXTERNAL<br>GUYED)              | Feet          | Inches               | Fe                                      | eet        | Inches  |                 |         |              |                  |
| 12.SQUARE FEET INTERIOR:         | •             |                      |                                         |            |         |                 |         |              |                  |
| 13.WEIGHT                        |               |                      | 14.WEIG                                 | HT         |         | 15.SHIP         | DING CI | IRF          |                  |
| (POUNDS, UNPACKAGED)             |               | LBS.                 | (PACKA)                                 |            |         | (PACKA          |         | 3 <b>5</b> L | CU.              |
| 16.                              | LENGTH        |                      | WIDTH                                   |            |         | HEIGHT          | •       |              |                  |
| SHIPPING                         | LENGIII       | Inches               | 1111                                    |            | Inches  |                 |         |              | Inches           |
| CONTAINER                        |               | 11101100             |                                         |            |         |                 |         |              |                  |
| 17.SET-UP TIME/                  |               |                      | 18.STRIK                                | E TIM      | F/      |                 |         |              |                  |
| NUMBER OF PERSO                  | ONS           | People               | NUMBER                                  |            |         |                 |         |              | People           |
| Trombert of Tende                |               | Minutes              |                                         | <b>O</b>   |         |                 |         |              | Minutes          |
| TIME UNDER CANO                  | PΥ            | Minutes              |                                         |            |         |                 |         |              | Militates        |
| 19.SNOW LOAD:                    | • •           | Williates            | 20.Wind L                               | oad.       |         |                 |         |              |                  |
| TOTOTION LONG.                   |               | Design<br>Tested     | 201111111111111111111111111111111111111 | <b></b>    |         |                 |         |              | Design<br>Tested |
| 21.PARTS INCLUDE                 | D (Include Qu | antity):             |                                         |            |         |                 |         |              |                  |
| 22.DESCRIPTION:                  |               |                      |                                         |            |         |                 |         |              |                  |
|                                  |               |                      |                                         |            |         |                 |         |              |                  |
|                                  | ART NUMBER    |                      | DE                                      | SCRI       | PTION   |                 |         |              |                  |
| ACCESSORY AND SUPPORT EQUIPMENT: | or NSN        | if<br>Include        | d                                       |            |         |                 |         |              |                  |