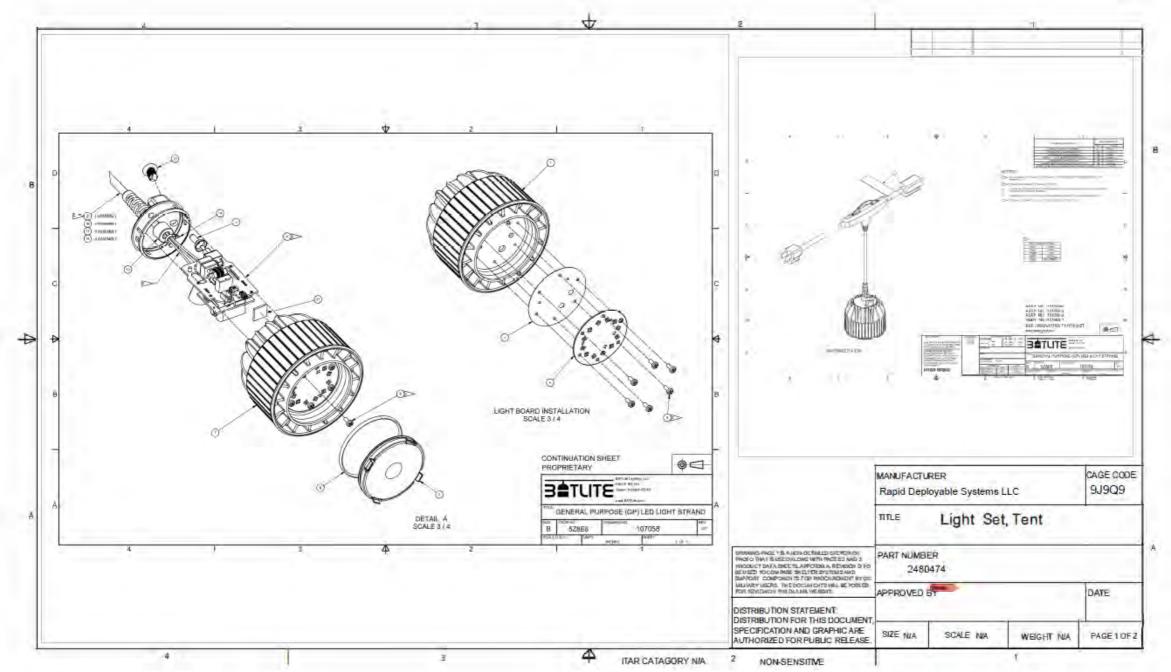

DISTRIBUTION STATEMENT: DISTRIBUTION FOR THIS DOCUMENT, SPECIFICATION AND GRAPHICS ARE AUTHORIZED FOR PUBLIC RELEASE

| APPENDIX A<br>Revision D                                                | LIGHT SET, TENT PRODUCT DATA SHEET |
|-------------------------------------------------------------------------|------------------------------------|
| Company / Cage Code<br>Manfacturing Source Company<br>Part Number / NSN |                                    |
| Specifications as applicable                                            |                                    |
| Bulb Type                                                               |                                    |
| EMI Protected Light                                                     |                                    |
| Power Consumption (Watts)                                               |                                    |
| Illumination (Unfiltered) fc @ 18"                                      |                                    |
| Illumination (Blackout) fc @ 35"                                        |                                    |
| Length of Light (inches)                                                |                                    |
| Length Including Cord (inches)                                          |                                    |
| Weight (Unpackaged) (lb)                                                |                                    |
| Compliant to MIL-PRF-44259F                                             |                                    |
| Stringable total amount to a single line                                |                                    |
| Special/Additional Features:                                            |                                    |
|                                                                         |                                    |
|                                                                         |                                    |
|                                                                         |                                    |