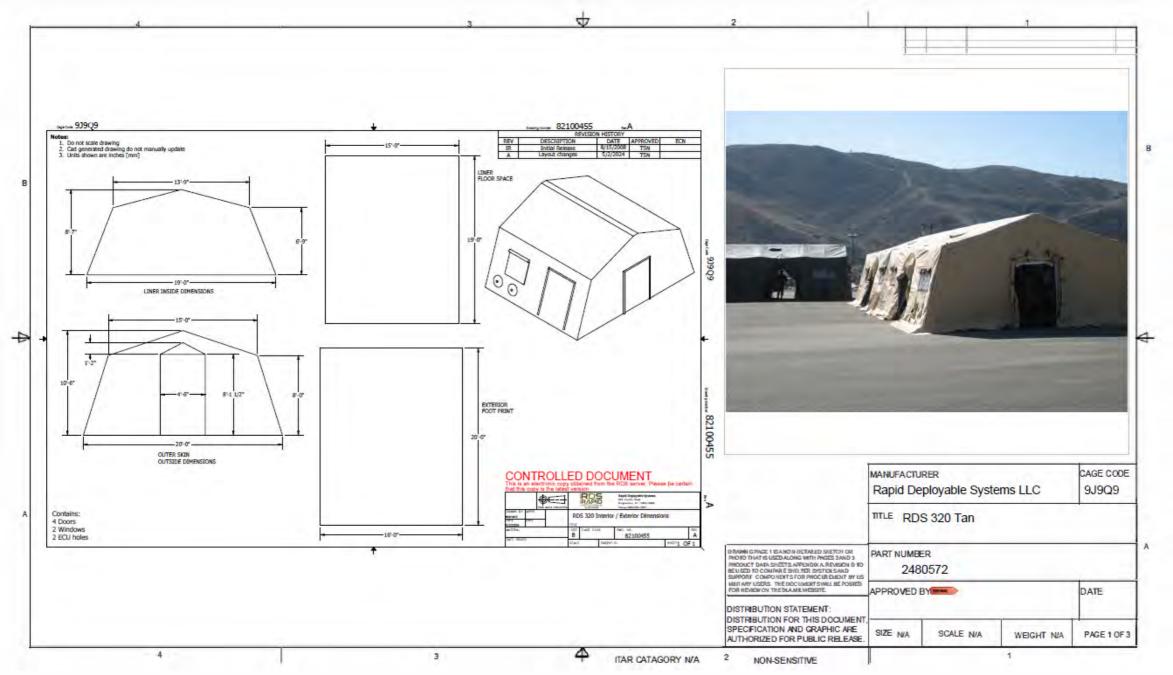

## APPENDIX A, SHELTER PRODUCT DATA SHEET, REVISION D:

DISTRIBUTION STATEMENT: DISTRIBUTION FOR THIS DOCUMENT, SPECIFICATION AND GRAPHICS ARE AUTHORIZED FOR PUBLIC RELEASE

| Contractor Name:                 |               |                      |                                         | CAGE CODE: |         |                 |         |              |                  |
|----------------------------------|---------------|----------------------|-----------------------------------------|------------|---------|-----------------|---------|--------------|------------------|
| 1.PART                           |               |                      |                                         | 2.NSI      | N       |                 |         |              |                  |
| NUMBER:                          |               |                      |                                         |            |         |                 |         |              |                  |
| 3.NAME:                          |               |                      |                                         | 4          | 4.TYPE: |                 | 5.0     | LASS:        |                  |
| 6.COLOR:                         |               | 7. Suppor<br>System: | t                                       |            |         |                 | 8.SERIE | S:           |                  |
| 9. INTENDED                      |               |                      |                                         |            |         | l .             |         |              |                  |
| USE:                             |               |                      |                                         |            |         |                 |         |              |                  |
| 10.DIMENSIONS                    | LENGTH:       |                      | WIDTH:                                  |            |         | HEIGHT          | Feet    | Inches       |                  |
| (IN FEET AND INCHES)             | Feet          | Inches               |                                         | eet        | Inches  | RIDGE:<br>EAVE: |         |              |                  |
| 11.DIMENSIONS                    | LENGTH        |                      | WIDTH                                   |            |         |                 |         |              |                  |
| (EXTERNAL<br>GUYED)              | Feet          | Inches               | Fe                                      | eet        | Inches  |                 |         |              |                  |
| 12.SQUARE FEET INTERIOR:         | •             |                      |                                         |            |         |                 |         |              |                  |
| 13.WEIGHT                        |               |                      | 14.WEIG                                 | HT         |         | 15.SHIP         | PING CI | IRF          |                  |
| (POUNDS, UNPACE                  | KAGED)        | LBS.                 | (PACKA)                                 |            |         | (PACKA          |         | 3 <b>5</b> L | CU.              |
| 16.                              | LENGTH        |                      | WIDTH                                   |            |         | HEIGHT          | •       |              |                  |
| SHIPPING                         | LENGIII       | Inches               | 1111                                    |            | Inches  |                 |         |              | Inches           |
| CONTAINER                        |               | 11101100             |                                         |            |         |                 |         |              |                  |
| 17.SET-UP TIME/                  |               |                      | 18.STRIK                                | E TIM      | F/      |                 |         |              |                  |
| NUMBER OF PERSO                  | ONS           | People               | NUMBER                                  |            |         |                 |         |              | People           |
| Trombert of Tende                | J.1.0         | Minutes              |                                         | <b>O</b>   |         |                 |         |              | Minutes          |
| TIME UNDER CANO                  | PΥ            | Minutes              |                                         |            |         |                 |         |              | Militates        |
| 19.SNOW LOAD:                    | • •           | Williates            | 20.Wind L                               | oad.       |         |                 |         |              |                  |
| TOTOTION LONG.                   |               | Design<br>Tested     | 201111111111111111111111111111111111111 | <b></b>    |         |                 |         |              | Design<br>Tested |
| 21.PARTS INCLUDE                 | D (Include Qu | antity):             |                                         |            |         |                 |         |              |                  |
| 22.DESCRIPTION:                  |               |                      |                                         |            |         |                 |         |              |                  |
|                                  |               |                      |                                         |            |         |                 |         |              |                  |
|                                  | ART NUMBER    |                      | DE                                      | SCRI       | PTION   |                 |         |              |                  |
| ACCESSORY AND SUPPORT EQUIPMENT: | or NSN        | if<br>Include        | d                                       |            |         |                 |         |              |                  |