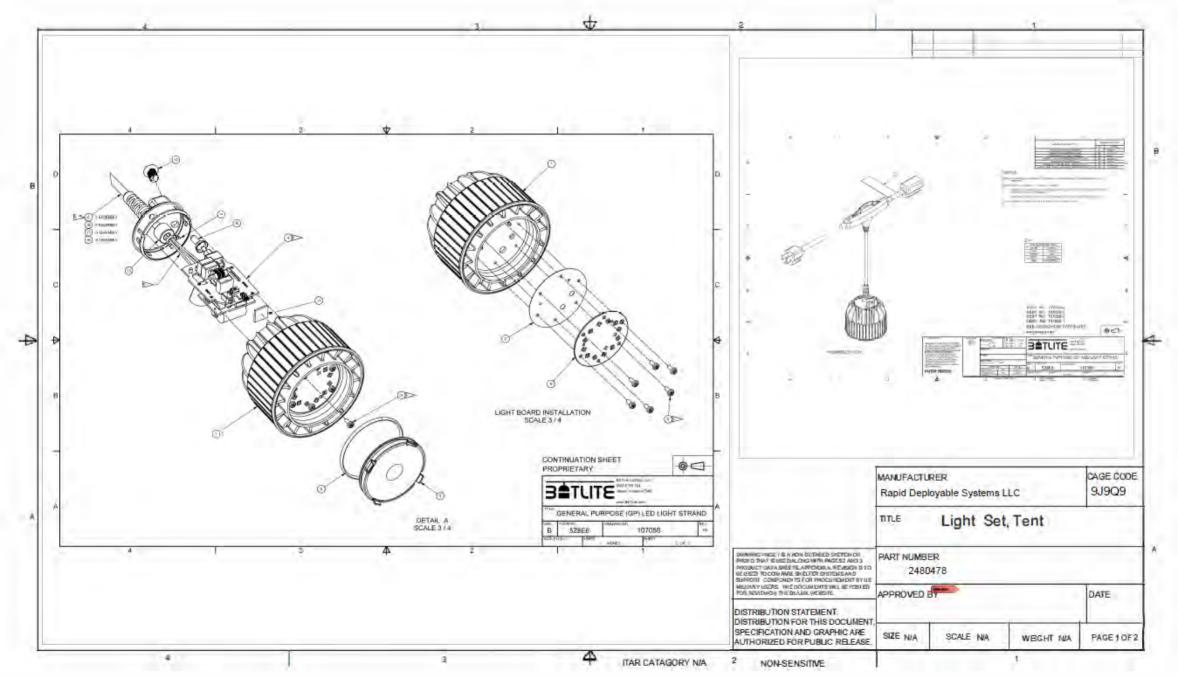

DISTRIBUTION STATEMENT: DISTRIBUTION FOR THIS DOCUMENT, SPECIFICATION AND GRAPHICS ARE AUTHORIZED FOR PUBLIC RELEASE

| APPENDIX A<br>Revision D                                                | LIGHT SET, TENT PRODUCT DATA SHEET |
|-------------------------------------------------------------------------|------------------------------------|
| Company / Cage Code<br>Manfacturing Source Company<br>Part Number / NSN |                                    |
| Specifications as applicable                                            |                                    |
| Bulb Type                                                               |                                    |
| EMI Protected Light                                                     |                                    |
| Power Consumption (Watts)                                               |                                    |
| Illumination (Unfiltered) fc @ 18"                                      |                                    |
| Illumination (Blackout) fc @ 35"                                        |                                    |
| Length of Light (inches)                                                |                                    |
| Length Including Cord (inches)                                          |                                    |
| Weight (Unpackaged) (lb)                                                |                                    |
| Compliant to MIL-PRF-44259F                                             |                                    |
| Stringable total amount to a single line                                |                                    |
| Special/Additional Features:                                            |                                    |
|                                                                         |                                    |
|                                                                         |                                    |
|                                                                         |                                    |