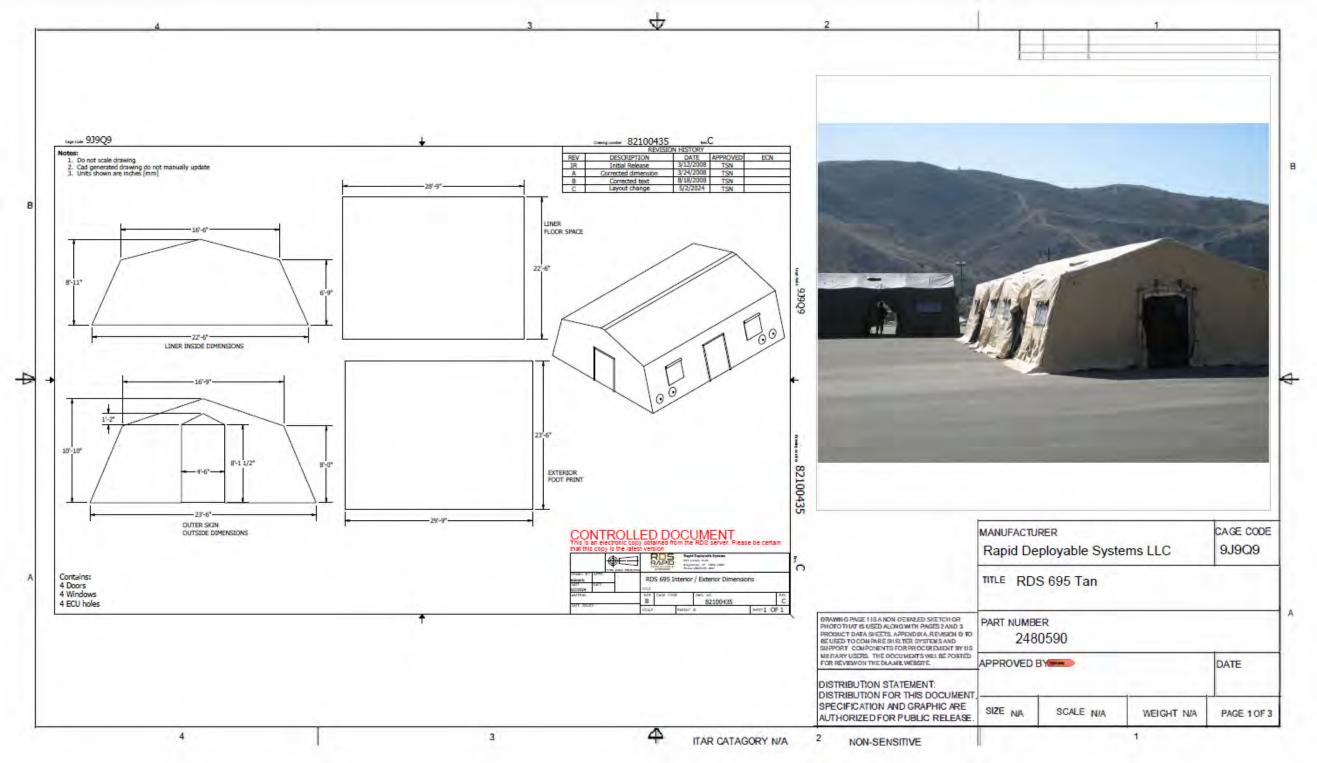

## APPENDIX A, SHELTER PRODUCT DATA SHEET, REVISION D:

DISTRIBUTION STATEMENT: DISTRIBUTION FOR THIS DOCUMENT, SPECIFICATION AND GRAPHICS ARE AUTHORIZED FOR PUBLIC RELEASE

| Contractor Name:                 |               |                      |                                         | CAGE CODE: |         |                 |         |              |                  |
|----------------------------------|---------------|----------------------|-----------------------------------------|------------|---------|-----------------|---------|--------------|------------------|
| 1.PART                           |               |                      |                                         | 2.NSI      | N       |                 |         |              |                  |
| NUMBER:                          |               |                      |                                         |            |         |                 |         |              |                  |
| 3.NAME:                          |               |                      |                                         | 4          | 4.TYPE: |                 | 5.0     | LASS:        |                  |
| 6.COLOR:                         |               | 7. Suppor<br>System: | t                                       |            |         |                 | 8.SERIE | S:           |                  |
| 9. INTENDED                      |               |                      |                                         |            |         | l .             |         |              |                  |
| USE:                             |               |                      |                                         |            |         |                 |         |              |                  |
| 10.DIMENSIONS                    | LENGTH:       |                      | WIDTH:                                  |            |         | HEIGHT          | Feet    | Inches       |                  |
| (IN FEET AND INCHES)             | Feet          | Inches               |                                         | eet        | Inches  | RIDGE:<br>EAVE: |         |              |                  |
| 11.DIMENSIONS                    | LENGTH        |                      | WIDTH                                   |            |         |                 |         |              |                  |
| (EXTERNAL<br>GUYED)              | Feet          | Inches               | Fe                                      | eet        | Inches  |                 |         |              |                  |
| 12.SQUARE FEET INTERIOR:         | •             |                      |                                         |            |         |                 |         |              |                  |
| 13.WEIGHT                        |               |                      | 14.WEIG                                 | HT         |         | 15.SHIP         | PING CI | IRF          |                  |
| (POUNDS, UNPACE                  | KAGED)        | LBS.                 | (PACKA)                                 |            |         | (PACKA          |         | 3 <b>5</b> L | CU.              |
| 16.                              | LENGTH        |                      | WIDTH                                   |            |         | HEIGHT          | •       |              |                  |
| SHIPPING                         | LENGIII       | Inches               | 1111                                    |            | Inches  |                 |         |              | Inches           |
| CONTAINER                        |               | 11101100             |                                         |            |         |                 |         |              |                  |
| 17.SET-UP TIME/                  |               |                      | 18.STRIK                                | E TIM      | F/      |                 |         |              |                  |
| NUMBER OF PERSO                  | ONS           | People               | NUMBER                                  |            |         |                 |         |              | People           |
| Trombert of Tende                | J.1.0         | Minutes              |                                         | <b>O</b>   |         |                 |         |              | Minutes          |
| TIME UNDER CANO                  | PΥ            | Minutes              |                                         |            |         |                 |         |              | Militates        |
| 19.SNOW LOAD:                    | • •           | Williates            | 20.Wind L                               | oad.       |         |                 |         |              |                  |
| TOTOTION LONG.                   |               | Design<br>Tested     | 201111111111111111111111111111111111111 | <b></b>    |         |                 |         |              | Design<br>Tested |
| 21.PARTS INCLUDE                 | D (Include Qu | antity):             |                                         |            |         |                 |         |              |                  |
| 22.DESCRIPTION:                  |               |                      |                                         |            |         |                 |         |              |                  |
|                                  |               |                      |                                         |            |         |                 |         |              |                  |
|                                  | ART NUMBER    |                      | DE                                      | SCRI       | PTION   |                 |         |              |                  |
| ACCESSORY AND SUPPORT EQUIPMENT: | or NSN        | if<br>Include        | d                                       |            |         |                 |         |              |                  |