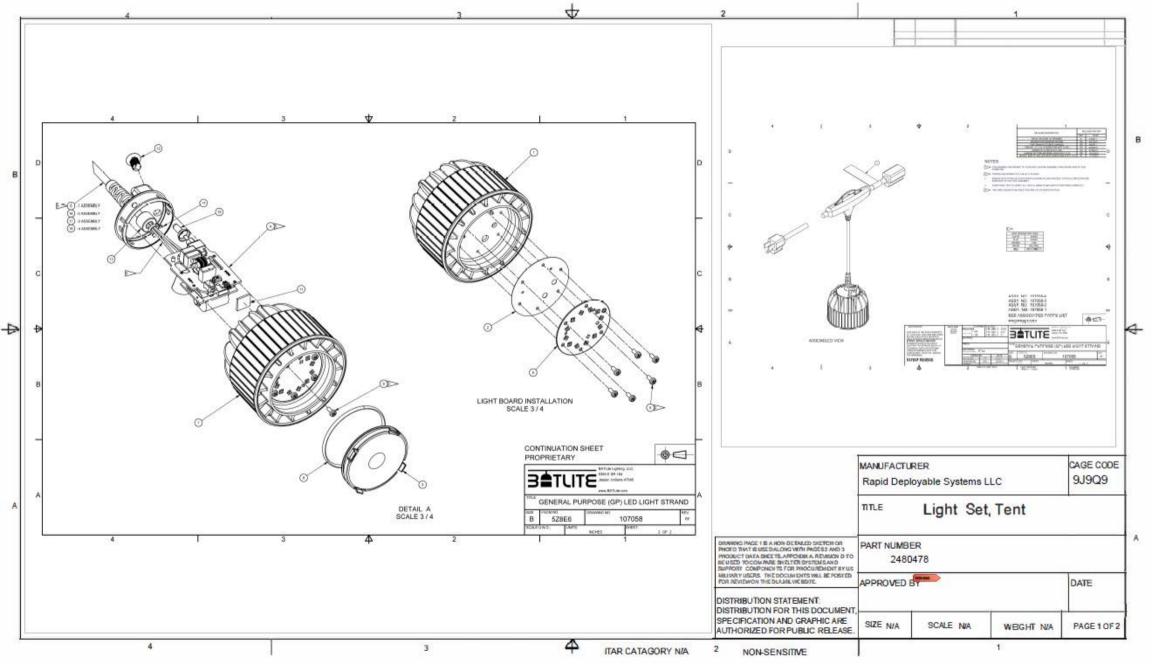

DISTRIBUTION STATEMENT: DISTRIBUTION FOR THIS DOCUMENT, SPECIFICATION AND GRAPHICS ARE AUTHORIZED FOR PUBLIC RELEASE

| APPENDIX A<br>Revision D                                                | LIGHT SET, TENT PRODUCT DATA SHEET |
|-------------------------------------------------------------------------|------------------------------------|
| Company / Cage Code<br>Manfacturing Source Company<br>Part Number / NSN |                                    |
| Specifications as applicable                                            |                                    |
| Bulb Type                                                               |                                    |
| EMI Protected Light                                                     |                                    |
| Power Consumption (Watts)                                               |                                    |
| Illumination (Unfiltered) fc @ 18"                                      |                                    |
| Illumination (Blackout) fc @ 35"                                        |                                    |
| Length of Light (inches)                                                |                                    |
| Length Including Cord (inches)                                          |                                    |
| Weight (Unpackaged) (lb)                                                |                                    |
| Compliant to MIL-PRF-44259F                                             |                                    |
| Stringable total amount to a single line                                |                                    |
| Special/Additional Features:                                            |                                    |
|                                                                         |                                    |