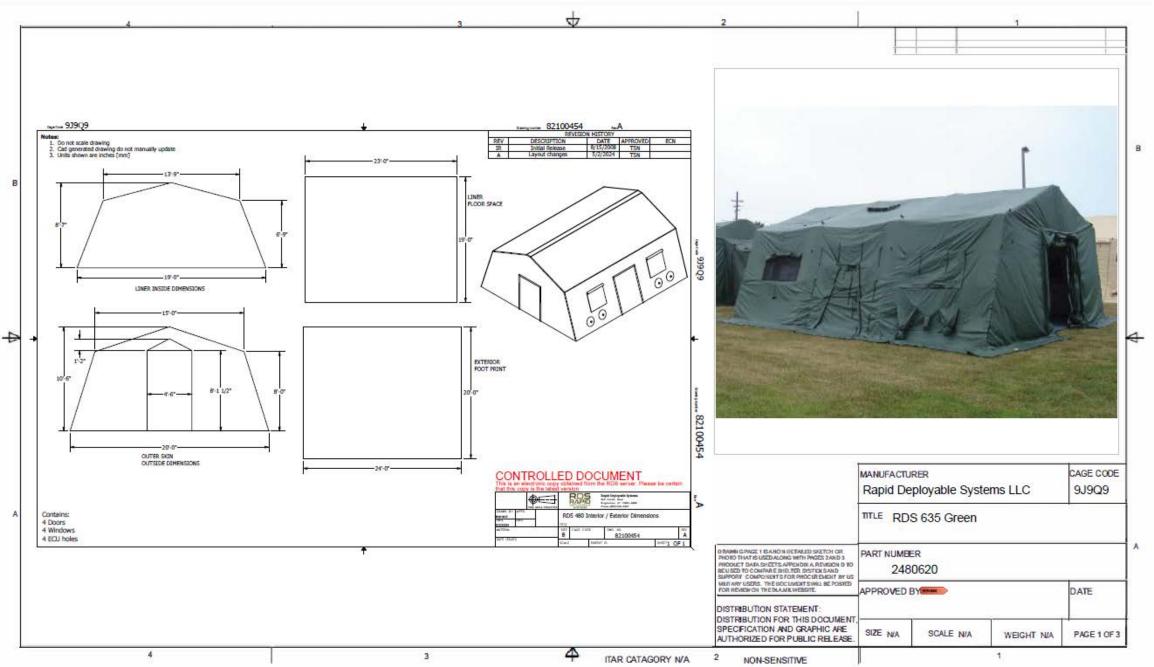

## APPENDIX A, SHELTER PRODUCT DATA SHEET, REVISION D:

| Contractor Name: CAGE CODE:                            |                     |                          |                         |        |                |                   |                   |        |                   |
|--------------------------------------------------------|---------------------|--------------------------|-------------------------|--------|----------------|-------------------|-------------------|--------|-------------------|
| 1.PART                                                 |                     |                          |                         | 2.NS   | N              |                   |                   |        |                   |
| NUMBER:                                                |                     |                          |                         |        |                |                   |                   |        |                   |
| 3.NAME:                                                |                     |                          |                         |        | 4.TYPE:        |                   | 5.0               | LASS:  |                   |
| 6.COLOR:                                               |                     | 7. Suppor<br>System:     | 't                      |        |                |                   | 8.SERIE           | ES:    |                   |
| 9. INTENDED                                            |                     | System:                  |                         |        |                |                   |                   |        |                   |
| USE:                                                   |                     |                          |                         |        |                |                   |                   |        |                   |
| 10.DIMENSIONS                                          | LENGTH:             |                          | WIDTH:                  |        |                | HEIGHT            | Feet              | Inches |                   |
| (IN FEET AND<br>INCHES)                                | Feet                | Inches                   |                         | eet    | Inches         | RIDGE:<br>EAVE:   |                   |        |                   |
| 11.DIMENSIONS<br>(EXTERNAL<br>GUYED)                   | LENGTH<br>Feet      | Inches                   | WIDTH<br>F              | eet    | Inches         |                   |                   |        |                   |
| 12.SQUARE FEET<br>INTERIOR:                            |                     |                          |                         |        |                |                   |                   |        |                   |
| 13.WEIGHT<br>(POUNDS, UNPACK                           | AGED)               | LBS.                     | 14.WEI<br>(PACKA<br>LBS |        |                | 15.SHIF<br>(PACKA | PPING CU<br>AGED) | JBE    | CU.               |
| 16.<br>SHIPPING<br>CONTAINER                           | LENGTH              | Inches                   | WIDTH                   |        | Inches         | HEIGHT            | Г                 |        | Inches            |
| 17.SET-UP TIME/<br>NUMBER OF PERSO<br>TIME UNDER CANOP |                     |                          |                         |        | ie/<br>Persons |                   |                   |        | People<br>Minutes |
| 19.SNOW LOAD:                                          | T                   |                          | 20.Wind                 | l oad: |                |                   |                   |        |                   |
|                                                        |                     | Design<br>Tested         | 20.00                   | Louu.  |                |                   |                   |        | Design<br>Tested  |
|                                                        |                     |                          |                         |        |                |                   |                   |        |                   |
| 22.DESCRIPTION:                                        |                     |                          |                         |        |                |                   |                   |        |                   |
|                                                        |                     |                          |                         |        |                |                   |                   |        |                   |
| -                                                      | ART NUMBEF<br>r NSN | R Check<br>if<br>Include |                         | ESCR   | IPTION         |                   |                   |        |                   |