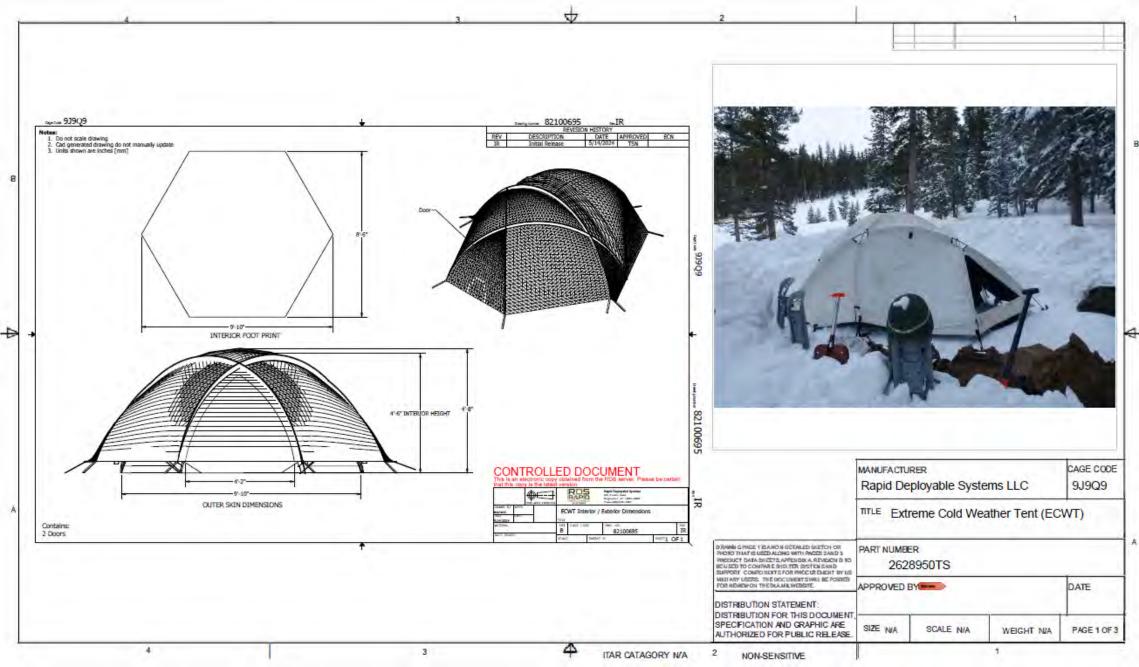

## APPENDIX A, SHELTER PRODUCT DATA SHEET, REVISION D:

| Contractor Name:             |                   |                      |           |       | CAGE CODE: |                 |         |        |                  |  |
|------------------------------|-------------------|----------------------|-----------|-------|------------|-----------------|---------|--------|------------------|--|
| 1.PART                       |                   |                      |           | 2.NS  | N          |                 |         |        |                  |  |
| NUMBER:                      |                   |                      |           |       |            |                 |         |        |                  |  |
| 3.NAME:                      |                   |