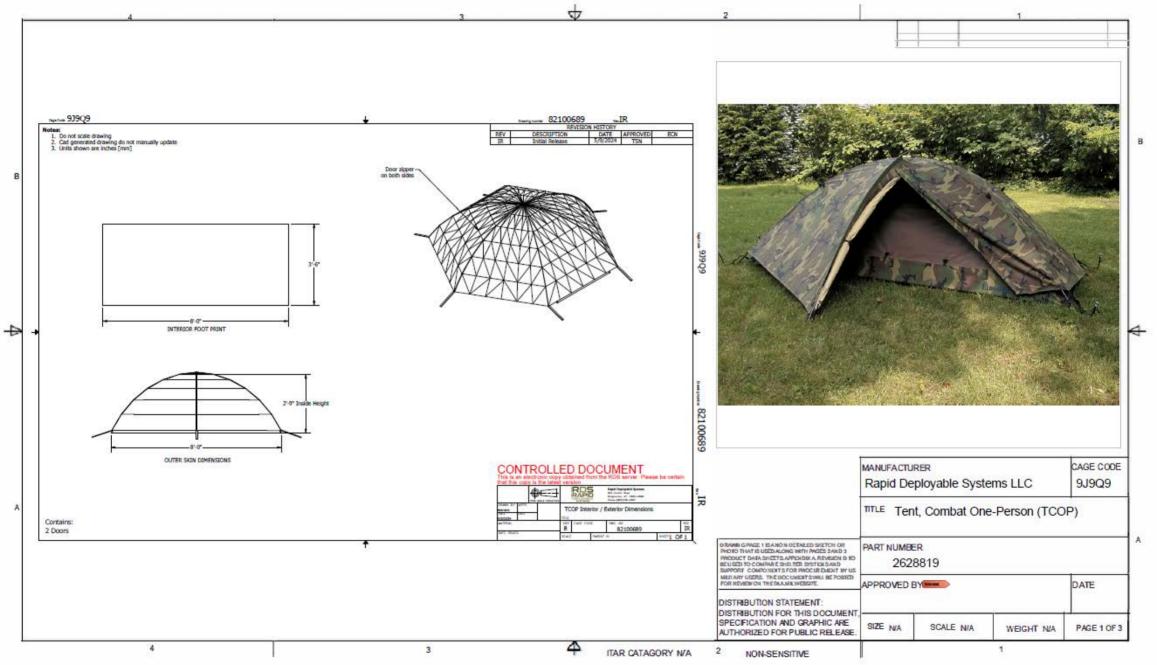

## CLICK HERE TO ORDER THIS ITEM IN FEDMALL



## APPENDIX A, SHELTER PRODUCT DATA SHEET, REVISION D: DISTRIBUTION FOR THIS DOCUMENT, SPECIFICATION AND GRAPHICS ARE AUTHORIZED FOR PUBLIC RELEASE

| Contractor Name                      | ):             |                      |                          |        | CA      | GE CO             | DE:              |        |                  |
|--------------------------------------|----------------|----------------------|--------------------------|--------|---------|-------------------|------------------|--------|------------------|
| 1.PART                               |                |                      |                          | 2.NSI  | N       |                   |                  |        |                  |
| NUMBER: