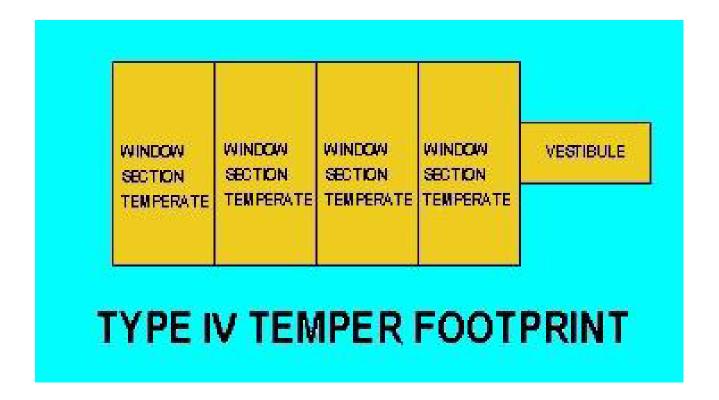

## Type IV Description:

The green Type IV TEMPER is an personnel air force R.D.F. tent that is 20 ft. wide by 32 ft. long. It has 1 vestibule, weighs 1328 pounds, and has a shipping cube of 173 cu. ft. The end walls feature a door that zips closed and has a 54 in. wide and 6 ft. 11 in. height opening. Two polymer windows with screening and weather seal blackout flaps are located on each end section. The tent now includes advanced heat seal seam construction that helps lock out the elements. Additional optional items include insulated liners, floors, hard double bump through door, chemical/biological resistant liners, and environmental control units.

# **TEMPER Type IV includes the following:**

|     | NSN              | DESCRIPTION                                                                                                                                                                                                                                                                                          | QUANTITY |
|-----|------------------|------------------------------------------------------------------------------------------------------------------------------------------------------------------------------------------------------------------------------------------------------------------------------------------------------|----------|
| 1.  | 8340-01-186-3014 | End Section (Green)                                                                                                                                                                                                                                                                                  | 2        |
| 2.  | 8340-01-186-3021 | Window Section (Temperate) (Green)                                                                                                                                                                                                                                                                   | 4        |
| 3.  | 8340-01-186-3018 | Tent Fly, 16' (Green)                                                                                                                                                                                                                                                                                | 2        |
| 4.  | 8340-01-392-0921 | End Section Liner (Temperate)                                                                                                                                                                                                                                                                        | 2        |
| 5.  | 8340-01-392-0924 | Intermediate Liner (Temperate)                                                                                                                                                                                                                                                                       | 2        |
| 6.  | 8340-01-186-3024 | Tent Floor, 8' Single Ply (Green)                                                                                                                                                                                                                                                                    | 4        |
| 7.  | 8340-01-186-3026 | Green Vestibule with Door                                                                                                                                                                                                                                                                            | 1        |
| 8.  | 8340-01-186-3027 | Vestibule Floor, Single Ply (Green)                                                                                                                                                                                                                                                                  | 1        |
| 9.  | 8340-01-186-3029 | Vestibule Container                                                                                                                                                                                                                                                                                  | 1        |
| 10. | 8340-01-186-3032 | Partition                                                                                                                                                                                                                                                                                            | 3        |
| 11. | 8340-01-186-3019 | Tent Cover (Green)                                                                                                                                                                                                                                                                                   | 2        |
| 12. | 8340-01-186-3030 | Bag, Pin Container                                                                                                                                                                                                                                                                                   | 4        |
| 13. | 8340-01-186-3036 | Plenum, Extendable, 16'                                                                                                                                                                                                                                                                              | 1        |
| 14. | 8340-01-211-6798 | Plenum, Side Entrance, 16'                                                                                                                                                                                                                                                                           | 1        |
| 15. | 8340-01-985-7461 | Tent Pin, Steel 18"                                                                                                                                                                                                                                                                                  | 60       |
| 16. | 8340-01-261-9751 | Tent Pin, Wood 24"                                                                                                                                                                                                                                                                                   | 25       |
| 17. | 8340-01-239-7003 | Frame, End Section w/Cover Includes: Arch Assembly (2), 8340-01-240-5854 Cable Header Assembly (2), 8340-01-477-9657 Purlin Assembly (5), 8340-01-186-3005 Eave Extender Assembly (4), 8340-01-186-3009 Ridge Extender Assembly (2), 8340-01-186-3008 Transport Cover Assembly (1), 8340-01-186-3013 | 1        |
| 18. | 8340-01-239-7001 | Frame, Window Section w/Cover Includes: Arch Assembly (1), 8340-01-240-5854 Cable Header Assembly (1), 8340-01-477-9657 Purlin Assembly (5), 8340-01-186-3005 Eave Extender Assembly (2), 8340-01-186-3009 Ridge Extender Assembly (1), 8340-01-186-3013                                             | 3        |
| 19. | 8340-01-186-3010 | Vestibule Frame Assembly (3 per Vestibule)                                                                                                                                                                                                                                                           | 3        |