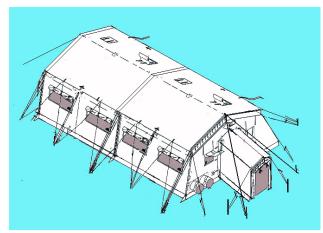

# Tent Extendable Modular Personnel - Type IV

8340-01-196-6272 Type IV - 32' x 20' Personnel Air Force R.D.F. (Green)

The Tent Extendable Modular Personnel (TEMPER) is an aluminum framed supported tent made of vinyl coated polyester duck cloth that is fire, mildew and water resistant. The outer cloth is also visual and electronic suppressive with blackout coated for protection against night optic vision gear. The colors specified have spectral reflectance properties that will camouflage it against the intended terrain. The TEMPER is designed so that it can be extended in 8 ft. increments and set up in multiple configurations. The 8 ft. long extendable middle section comes with either

## Type IV Description:

The green Type IV TEMPER is an personnel air force R.D.F. tent that is 20 ft. wide by 32 ft. long. It has 1 vestibule, weighs 1328 pounds, and has a shipping cube of 173 cu. ft. The end walls feature a door that zips closed and has a 54 in. wide and 6 ft. 11 in. height opening. Two polymer windows with screening and weather seal blackout flaps are located on each end section. The tent now includes advanced heat seal seam construction that helps lock out the elements. Additional optional items include insulated liners, floors, hard double bump through door, chemical/biological resistant liners, and environmental control units.