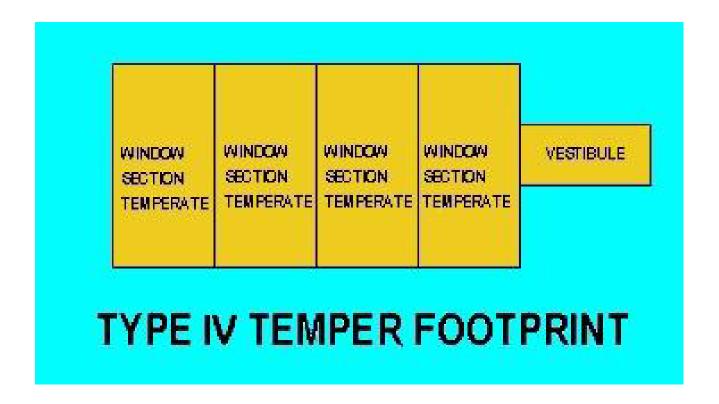

## Type IV Description:

The tan Type V TEMPER is an personnel air force R.D.F. tent that is 20 ft. wide by 32 ft. long. It has 1 vestibule, weighs 1328 pounds, and has a shipping cube of 173 cu. ft. The end walls feature a door that zips closed and has a 54 in. wide and 6 ft. 11 in. height opening. Two polymer windows with screening and weather seal blackout flaps are located on each end section. The tent now includes advanced heat seal seam construction that helps lock out the elements. Additional optional items include insulated liners, floors, hard double bump through door, chemical/biological resistant liners, and environmental control units.

# **TEMPER Type IV includes the following:**

|     | NSN              | DESCRIPTION                                                                                                                                                                                                                                                                                          | QUANTITY |
|-----|------------------|------------------------------------------------------------------------------------------------------------------------------------------------------------------------------------------------------------------------------------------------------------------------------------------------------|----------|
| 1.  | 8340-01-198-7618 | End Section (Tan)                                                                                                                                                                                                                                                                                    | 2        |
| 2.  | 8340-01-198-7619 | Window Section (Temperate) (Tan)                                                                                                                                                                                                                                                                     | 4        |
| 3.  | 8340-01-198-5358 | Tent Fly, 16' (Tan)                                                                                                                                                                                                                                                                                  | 2        |
| 4.  | 8340-01-392-0921 | End Section Liner (Temperate)                                                                                                                                                                                                                                                                        | 2        |
| 5.  | 8340-01-392-0924 | Intermediate Liner (Temperate)                                                                                                                                                                                                                                                                       | 2        |
| 6.  | 8340-01-198-7622 | Tent Floor, 8' Single Ply (Gray)                                                                                                                                                                                                                                                                     | 4        |
| 7.  | 8340-01-198-7621 | Tan Vestibule with Door                                                                                                                                                                                                                                                                              | 1        |
| 8.  | 8340-01-198-7623 | Vestibule Floor, Single Ply (Gray)                                                                                                                                                                                                                                                                   | 1        |
| 9.  | 8340-01-186-3029 | Vestibule Container                                                                                                                                                                                                                                                                                  | 1        |
| 10. | 8340-01-186-3032 | Partition                                                                                                                                                                                                                                                                                            | 3        |
| 11. | 8340-01-198-7620 | Tent Cover (Tan)                                                                                                                                                                                                                                                                                     | 2        |
| 12. | 8340-01-186-3030 | Bag, Pin Container                                                                                                                                                                                                                                                                                   | 4        |
| 13. | 8340-01-186-3036 | Plenum, Extendable, 16'                                                                                                                                                                                                                                                                              | 1        |
| 14. | 8340-01-211-6798 | Plenum, Side Entrance, 16'                                                                                                                                                                                                                                                                           | 1        |
| 15. | 8340-01-985-7461 | Tent Pin, Steel 18"                                                                                                                                                                                                                                                                                  | 60       |
| 16. | 8340-01-261-9751 | Tent Pin, Wood 24"                                                                                                                                                                                                                                                                                   | 25       |
| 17. | 8340-01-239-7003 | Frame, End Section w/Cover Includes: Arch Assembly (2), 8340-01-240-5854 Cable Header Assembly (2), 8340-01-477-9657 Purlin Assembly (5), 8340-01-186-3005 Eave Extender Assembly (4), 8340-01-186-3009 Ridge Extender Assembly (2), 8340-01-186-3008 Transport Cover Assembly (1), 8340-01-186-3013 | 1        |
| 18. | 8340-01-239-7001 | Frame, Window Section w/Cover Includes: Arch Assembly (1), 8340-01-240-5854 Cable Header Assembly (1), 8340-01-477-9657 Purlin Assembly (5), 8340-01-186-3005 Eave Extender Assembly (2), 8340-01-186-3009 Ridge Extender Assembly (1), 8340-01-186-3013                                             | 3        |
| 19. | 8340-01-186-3010 | Vestibule Frame Assembly (3 per Vestibule)                                                                                                                                                                                                                                                           | 3        |