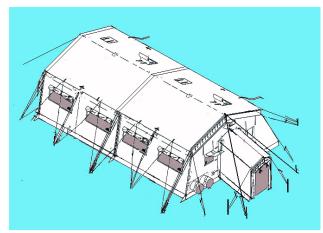

# Tent Extendable Modular Personnel - Type IV

8340-01-185-2628 Type IV - 32' x 20' Personnel Air Force R.D.F. (Tan)

The Tent Extendable Modular Personnel (TEMPER) is an aluminum framed supported tent made of vinyl coated polyester duck cloth that is fire, mildew and water resistant. The outer cloth is also visual and electronic suppressive with blackout coated for protection against night optic vision gear. The colors specified have spectral reflectance properties that will camouflage it against the intended terrain. The TEMPER is designed so that it can be extended in 8 ft. increments and set up in multiple configurations. The 8 ft. long extendable middle section comes with either

## Type IV Description:

The tan Type V TEMPER is an personnel air force R.D.F. tent that is 20 ft. wide by 32 ft. long. It has 1 vestibule, weighs 1328 pounds, and has a shipping cube of 173 cu. ft. The end walls feature a door that zips closed and has a 54 in. wide and 6 ft. 11 in. height opening. Two polymer windows with screening and weather seal blackout flaps are located on each end section. The tent now includes advanced heat seal seam construction that helps lock out the elements. Additional optional items include insulated liners, floors, hard double bump through door, chemical/biological resistant liners, and environmental control units.

### **PRODUCT SPECIFICATIONS:**

- Dimensions: 32'Length X 20'Width X 10' 1/2" Ridge Height and 6' 9" Eave Height

Floor Area: 640 square feet

- Weight: 1328 pounds

- Color: Tan

Set-up Time/# of Persons: 40 min. / 5