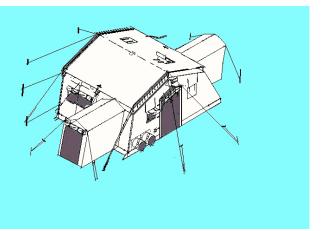

### 8340-01-212-9471 Type V – 16' x 20' Army Medical (Tan)

The Tent Extendable Modular Personnel (TEMPER) is an aluminum framed supported tent made of vinyl coated polyester duck cloth that is fire, mildew and water resistant. The outer cloth is also visual and electronic suppressive with blackout coated for protection against night optic vision gear. The colors specified have spectral reflectance properties that will camouflage it against the intended terrain. The TEMPER is designed so that it can be extended in 8 ft. increments and set up in multiple configurations. The 8 ft. long extendable middle section comes with

either a window or door on each sidewall. The roof panels feature either a stovepipe shield for a standard 4" stovepipe (temperate sections) or two large screened panels for extra ventilation (desert/tropical). Both have weather seal flaps. The liners have a bright white interior and a extra blackout lamination for a tactical environment. The roof fly helps shield the tent from the elements.

## Type V Description:

The tan Type V TEMPER is an army medical tent that is 20 ft. wide by 16 ft. long. It has 2 vestibules, weighs 1196 pounds, and has a shipping cube of 86 cu. ft. The end walls feature a door that zips closed and has a 54 in. wide and 6 ft. 11 in. height opening. Two polymer windows with screening and weather seal blackout flaps are located on each end section. The tent now includes advanced heat seal seam construction that helps lock out the elements. Additional optional items include insulated liners, floors, hard double bump through door, chemical/biological resistant liners, and environmental control units.