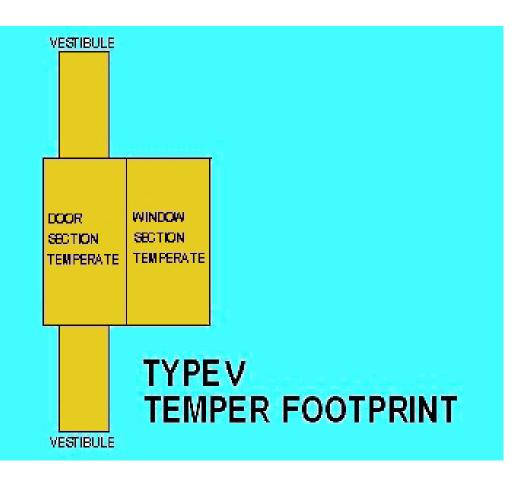

### 8340-01-212-9471 Type V – 16' x 20' Army Medical (Tan)

The Tent Extendable Modular Personnel (TEMPER) is an aluminum framed supported tent made of vinyl coated polyester duck cloth that is fire, mildew and water resistant. The outer cloth is also visual and electronic suppressive with blackout coated for protection against night optic vision gear. The colors specified have spectral reflectance properties that will camouflage it against the intended terrain. The TEMPER is designed so that it can be extended in 8 ft. increments and set up in multiple configurations. The 8 ft. long extendable middle section comes with

either a window or door on each sidewall. The roof panels feature either a stovepipe shield for a standard 4" stovepipe (temperate sections) or two large screened panels for extra ventilation (desert/tropical). Both have weather seal flaps. The liners have a bright white interior and a extra blackout lamination for a tactical environment. The roof fly helps shield the tent from the elements.

## Type V Description:

The tan Type V TEMPER is an army medical tent that is 20 ft. wide by 16 ft. long. It has 2 vestibules, weighs 1196 pounds, and has a shipping cube of 86 cu. ft. The end walls feature a door that zips closed and has a 54 in. wide and 6 ft. 11 in. height opening. Two polymer windows with screening and weather seal blackout flaps are located on each end section. The tent now includes advanced heat seal seam construction that helps lock out the elements. Additional optional items include insulated liners, floors, hard double bump through door, chemical/biological resistant liners, and environmental control units.

# **TEMPER Type V includes the following:**

|     | NSN              | DESCRIPTION                                                                                                                                                                                                                                                                                                                                                                  | QUANTITY |
|-----|------------------|------------------------------------------------------------------------------------------------------------------------------------------------------------------------------------------------------------------------------------------------------------------------------------------------------------------------------------------------------------------------------|----------|
| 1.  | 8340-01-198-7618 | End Section (Tan)                                                                                                                                                                                                                                                                                                                                                            | 2        |
| 2.  | 8340-01-198-7619 | Window Section (Temperate) (Tan)                                                                                                                                                                                                                                                                                                                                             | 1        |
| 3.  | 8340-01-213-6004 | Door Section (Temperate) (Tan)                                                                                                                                                                                                                                                                                                                                               | 1        |
| 4.  | 8340-01-198-5358 | Tent Fly, 16' (Tan)                                                                                                                                                                                                                                                                                                                                                          | 1        |
| 5.  | 8340-01-392-0921 | End Section Liner (Temperate)                                                                                                                                                                                                                                                                                                                                                | 2        |
| 6.  | 8340-01-198-7622 | Tent Floor, 8' Single Ply (Gray)                                                                                                                                                                                                                                                                                                                                             | 2        |
| 7.  | 8340-01-186-3025 | Tent Floor, 8' Insulated                                                                                                                                                                                                                                                                                                                                                     | 2        |
| 8.  | 8340-01-198-7621 | Tan Vestibule with Door                                                                                                                                                                                                                                                                                                                                                      | 2        |
| 9.  | 8340-01-198-7623 | Vestibule Floor, Single Ply (Gray)                                                                                                                                                                                                                                                                                                                                           | 2        |
| 10. | 8340-01-186-3028 | Vestibule Floor, Insulated                                                                                                                                                                                                                                                                                                                                                   | 2        |
| 11. | 8340-01-186-3029 | Vestibule Container                                                                                                                                                                                                                                                                                                                                                          | 2        |
| 12. | 8340-01-186-3032 | Partition                                                                                                                                                                                                                                                                                                                                                                    | 1        |
| 13. | 8340-01-198-7620 | Tent Cover (Tan)                                                                                                                                                                                                                                                                                                                                                             | 3        |
| 14. | 8340-01-186-3030 | Tent Pin Container                                                                                                                                                                                                                                                                                                                                                           | 1        |
| 15. | 8340-01-186-3035 | Plenum, End Wall, 16'                                                                                                                                                                                                                                                                                                                                                        | 1        |
| 16. | 8340-01-823-7451 | 12 Inch Steel Pin                                                                                                                                                                                                                                                                                                                                                            | 26       |
| 17. | 8340-01-261-9751 | Tent Pin, Wood 24"                                                                                                                                                                                                                                                                                                                                                           | 10       |
| 18. | 8340-01-239-7003 | Frame, End Section w/Cover<br>Includes:<br>Arch Assembly (2), 8340-01-240-5854<br>Cable Header Assembly (2), 8340-01-477-9657<br>Purlin Assembly (5), 8340-01-186-3005<br>Eave Extender Assembly (4), 8340-01-186-3009<br>Ridge Extender Assembly (2), 8340-01-186-3008<br>Transport Cover Assembly (1), 8340-01-186-3013                                                    | 1        |
| 19. | 8340-01-239-7002 | Frame, Door Section w/Cover<br>Includes:<br>Arch Assembly (1), 8340-01-240-5854<br>Cable Header Assembly (1), 8340-01-477-9657<br>Purlin Assembly (5), 8340-01-186-3005<br>Eave Extender Assembly (2), 8340-01-186-3009<br>Ridge Extender Assembly (1), 8340-01-186-3008<br>Door Sil-Purlin Assembly (2), 8340-01-186-3007<br>Transport Cover Assembly (1), 8340-01-186-3013 | 1        |
| 20. | 8340-01-186-3010 | Vestibule Frame Assembly (3 per Vestibule)                                                                                                                                                                                                                                                                                                                                   | 6        |
| 21. | 8340-01-211-6788 | Door, Double Bump Through (Class A) (Tan)                                                                                                                                                                                                                                                                                                                                    | 1        |