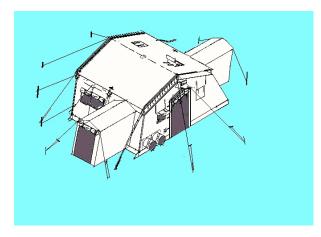

# Tent Extendable Modular Personnel - Type VII

8340-01-185-2613 Type VII - 16' x 20' Army Utility (Green)

The Tent Extendable Modular Personnel (TEMPER) is an aluminum framed supported tent made of vinyl coated polyester duck cloth that is fire, mildew and water resistant. The outer cloth is also visual and electronic suppressive with blackout coated for protection against night optic vision gear. The colors specified have spectral reflectance properties that will camouflage it against the intended terrain. The TEMPER is designed so that it can be extended in 8 ft. increments and set up in multiple configurations. The 8 ft. long extendable middle section comes with either

## Type VII Description:

The green Type VII TEMPER is an army utility tent that is 20 ft. wide by 16 ft. long. It has 2 vestibules, weighs 876 pounds, and has a shipping cube of 54 cu. ft. The end walls feature a door that zips closed and has a 54 in. wide and 6 ft. 11 in. height opening. Two polymer windows with screening and weather seal blackout flaps are located on each end section. The tent now includes advanced heat seal seam construction that helps lock out the elements. Additional optional items include insulated liners, floors, hard double bump through door, chemical/biological resistant liners, and environmental control units.