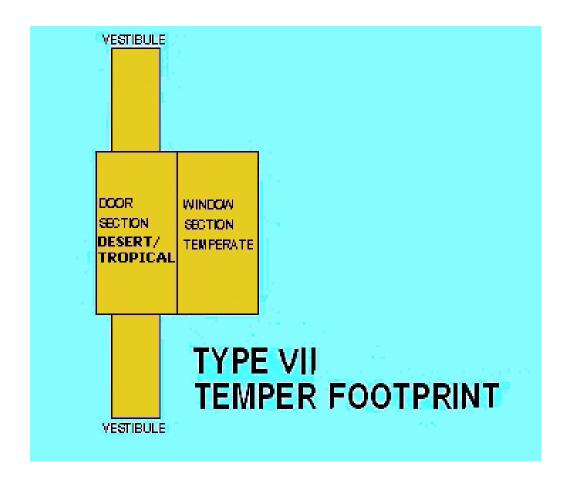

# Tent Extendable Modular Personnel - Type VII

8340-01-185-2613 Type VII - 16' x 20' Army Utility (Green)

The Tent Extendable Modular Personnel (TEMPER) is an aluminum framed supported tent made of vinyl coated polyester duck cloth that is fire, mildew and water resistant. The outer cloth is also visual and electronic suppressive with blackout coated for protection against night optic vision gear. The colors specified have spectral reflectance properties that will camouflage it against the intended terrain. The TEMPER is designed so that it can be extended in 8 ft. increments and set up in multiple configurations. The 8 ft. long extendable middle section comes with either

a window or door on each sidewall. The roof panels feature either a stovepipe shield for a standard 4" stovepipe (temperate sections) or two large screened panels for extra ventilation (desert/tropical). Both have weather seal flaps. The liners have a bright white interior and a extra blackout lamination for a tactical environment. The roof fly helps shield the tent from the elements.

# **TEMPER Type VII includes the following:**

|           | NSN              | DESCRIPTION                                                                                                                                                                                                                                                                                                                                          | QUANTITY |
|-----------|------------------|------------------------------------------------------------------------------------------------------------------------------------------------------------------------------------------------------------------------------------------------------------------------------------------------------------------------------------------------------|----------|
| 1.        | 8340-01-186-3014 | End Section (Green)                                                                                                                                                                                                                                                                                                                                  | 2        |
| 2.        | 8340-01-186-3021 | Window Section (Temperate) (Green)                                                                                                                                                                                                                                                                                                                   | 1        |
| 2.<br>3.  | 8340-01-186-3015 |                                                                                                                                                                                                                                                                                                                                                      |          |
|           |                  | Door Section (Desert/Tropical) (Green)                                                                                                                                                                                                                                                                                                               | 1        |
| <b>4.</b> | 8340-01-186-3018 | Tent Fly, 16' (Green)                                                                                                                                                                                                                                                                                                                                | 1        |
| 5.        | 8340-01-392-0921 | End Section Liner (Temperate)                                                                                                                                                                                                                                                                                                                        | 1        |
| 6.        | 8340-01-213-9566 | End Section Liner (Desert/Tropical)                                                                                                                                                                                                                                                                                                                  | 1        |
| 7.        | 8340-01-186-3026 | Green Vestibule with Door                                                                                                                                                                                                                                                                                                                            | 2        |
| 8.        | 8340-01-186-3027 | Vestibule Floor, Single Ply (Green)                                                                                                                                                                                                                                                                                                                  | 2        |
| 9.        | 8340-01-186-3028 | Vestibule Floor, Insulated                                                                                                                                                                                                                                                                                                                           | 2        |
| 10.       | 8340-01-186-3029 | Vestibule Container                                                                                                                                                                                                                                                                                                                                  | 2        |
| 11.       | 8340-01-186-3019 | Tent Cover (Green)                                                                                                                                                                                                                                                                                                                                   | 11       |
| 12.       | 8340-01-186-3030 | Bag, Pin Container                                                                                                                                                                                                                                                                                                                                   | 1        |
| 13.       | 8340-01-823-7451 | 12 Inch Steel Pin                                                                                                                                                                                                                                                                                                                                    | 26       |
| 14.       | 8340-01-261-9751 | Tent Pin, Wood 24"                                                                                                                                                                                                                                                                                                                                   | 10       |
| 15.       | 8340-01-239-7003 | Frame, End Section w/Cover Includes: Arch Assembly (2), 8340-01-240-5854 Cable Header Assembly (2), 8340-01-477-9657 Purlin Assembly (5), 8340-01-186-3005 Eave Extender Assembly (4), 8340-01-186-3009 Ridge Extender Assembly (2), 8340-01-186-3008 Transport Cover Assembly (1), 8340-01-186-3013                                                 | 1        |
| 16.       | 8340-01-239-7002 | Frame, Door Section w/Cover Includes: Arch Assembly (1), 8340-01-240-5854 Cable Header Assembly (1), 8340-01-477-9657 Purlin Assembly (5), 8340-01-186-3005 Eave Extender Assembly (2), 8340-01-186-3009 Ridge Extender Assembly (1), 8340-01-186-3008 Door Sil-Purlin Assembly (2), 8340-01-186-3007 Transport Cover Assembly (1), 8340-01-186-3013 | 1        |
| 17.       | 8340-01-186-3010 | Vestibule Frame Assembly (3 per Vestibule)                                                                                                                                                                                                                                                                                                           | 6        |