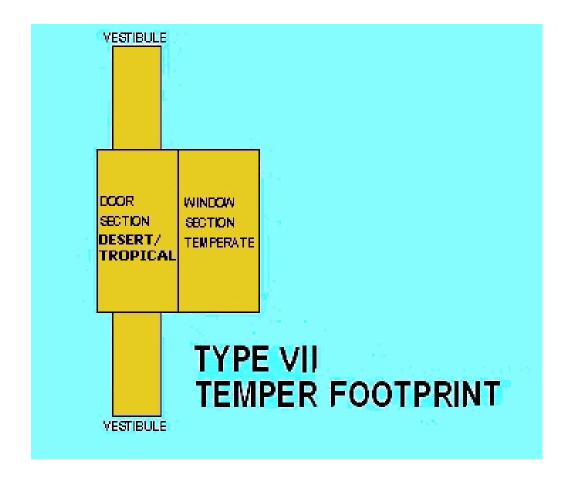

## Tent Extendable Modular Personnel - Type VII

8340-01-212-9473 Type VII - 16' x 20' Army Utility (Tan)

The Tent Extendable Modular Personnel (TEMPER) is an aluminum framed supported tent made of vinyl coated polyester duck cloth that is fire, mildew and water resistant. The outer cloth is also visual and electronic suppressive with blackout coated for protection against night optic vision gear. The colors specified have spectral reflectance properties that will camouflage it against the intended terrain. The TEMPER is designed so that it can be extended in 8 ft. increments and set up in multiple configurations. The 8 ft. long extendable middle section comes with either

a window or door on each sidewall. The roof panels feature either a stovepipe shield for a standard 4" stovepipe (temperate sections) or two large screened panels for extra ventilation (desert/tropical). Both have weather seal flaps. The liners have a bright white interior and a extra blackout lamination for a tactical environment. The roof fly helps shield the tent from the elements.

### Type VII Description:

The tan Type VII TEMPER is an army utility tent that is 20 ft. wide by 16 ft. long. It has 2 vestibules, weighs 876 pounds, and has a shipping cube of 54 cu. ft. The end walls feature a door that zips closed and has a 54 in. wide and 6 ft. 11 in. height opening. Two polymer windows with screening and weather seal blackout flaps are located on each end section. The tent now includes advanced heat seal seam construction that helps lock out the elements. Additional optional items include insulated liners, floors, hard double bump through door, chemical/biological resistant liners, and environmental control units.

# **TEMPER Type VII includes the following:**

|            | NSN              | DESCRIPTION                                                                                                                                                                                                                                                                                                                                          | QUANTITY |
|------------|------------------|------------------------------------------------------------------------------------------------------------------------------------------------------------------------------------------------------------------------------------------------------------------------------------------------------------------------------------------------------|----------|
| 1.         | 8340-01-198-7618 | End Section (Tan)                                                                                                                                                                                                                                                                                                                                    | 2        |
|            | 1                | /                                                                                                                                                                                                                                                                                                                                                    |          |
| 2.         | 8340-01-198-7619 | Window Section (Temperate) (Tan)                                                                                                                                                                                                                                                                                                                     | 1        |
| 3.         | 8340-01-213-6003 | Door Section (Desert/Tropical) (Tan)                                                                                                                                                                                                                                                                                                                 | 1        |
| 4.         | 8340-01-198-5358 | Tent Fly, 16' (Tan)                                                                                                                                                                                                                                                                                                                                  | 1        |
| 5.         | 8340-01-392-0921 | End Section Liner (Temperate)                                                                                                                                                                                                                                                                                                                        | 1        |
| 6.         | 8340-01-213-9566 | End Section Liner (Desert/Tropical)                                                                                                                                                                                                                                                                                                                  | 1        |
| 7.         | 8340-01-198-7621 | Tan Vestibule with Door                                                                                                                                                                                                                                                                                                                              | 2        |
| 8.         | 8340-01-198-7623 | Vestibule Floor, Single Ply (Gray)                                                                                                                                                                                                                                                                                                                   | 2        |
| 9.         | 8340-01-186-3028 | Vestibule Floor, Insulated                                                                                                                                                                                                                                                                                                                           | 2        |
| 10.        | 8340-01-186-3029 | Vestibule Container                                                                                                                                                                                                                                                                                                                                  | 2        |
| 11.        | 8340-01-198-7620 | Tent Cover (Tan)                                                                                                                                                                                                                                                                                                                                     | 11       |
| 12.        | 8340-01-186-3030 | Bag, Pin Container                                                                                                                                                                                                                                                                                                                                   | 1        |
| 13.        | 8340-01-823-7451 | 12 Inch Steel Pin                                                                                                                                                                                                                                                                                                                                    | 26       |
| 14.        | 8340-01-261-9751 | Tent Pin, Wood 24"                                                                                                                                                                                                                                                                                                                                   | 10       |
| 15.        | 8340-01-239-7003 | Frame, End Section w/Cover Includes: Arch Assembly (2), 8340-01-240-5854 Cable Header Assembly (2), 8340-01-477-9657 Purlin Assembly (5), 8340-01-186-3005 Eave Extender Assembly (4), 8340-01-186-3009 Ridge Extender Assembly (2), 8340-01-186-3008 Transport Cover Assembly (1), 8340-01-186-3013                                                 | 1        |
| 16.        | 8340-01-239-7002 | Frame, Door Section w/Cover Includes: Arch Assembly (1), 8340-01-240-5854 Cable Header Assembly (1), 8340-01-477-9657 Purlin Assembly (5), 8340-01-186-3005 Eave Extender Assembly (2), 8340-01-186-3009 Ridge Extender Assembly (1), 8340-01-186-3008 Door Sil-Purlin Assembly (2), 8340-01-186-3007 Transport Cover Assembly (1), 8340-01-186-3013 | 1        |
| <b>17.</b> | 8340-01-186-3010 | Vestibule Frame Assembly (3 per Vestibule)                                                                                                                                                                                                                                                                                                           | 6        |