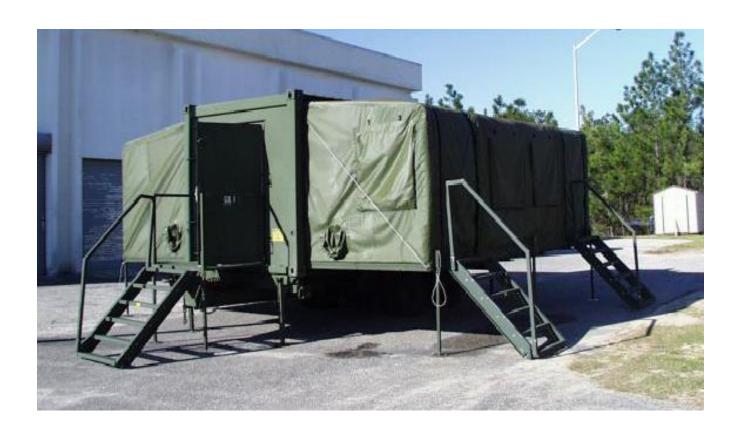

## APPENDIX A, Revision B ACCESSORY PRODUCT DATA SHEET

| ADDENIDIV A                                                        | ACCESSORY PRODUCT DATA SHEET                                                                                                                                                                                                                                                                                                                                                                                                                                                                                                                                                                                                                                                                   |                              |                              |
|--------------------------------------------------------------------|------------------------------------------------------------------------------------------------------------------------------------------------------------------------------------------------------------------------------------------------------------------------------------------------------------------------------------------------------------------------------------------------------------------------------------------------------------------------------------------------------------------------------------------------------------------------------------------------------------------------------------------------------------------------------------------------|------------------------------|------------------------------|
| APPENDIX A                                                         | Outdoor Venture Corporation                                                                                                                                                                                                                                                                                                                                                                                                                                                                                                                                                                                                                                                                    |                              |                              |
| Revision B Company Manufacturing Source Company Part Number or NSN |                                                                                                                                                                                                                                                                                                                                                                                                                                                                                                                                                                                                                                                                                                |                              |                              |
|                                                                    |                                                                                                                                                                                                                                                                                                                                                                                                                                                                                                                                                                                                                                                                                                | Specifications as applicable | 47011602-1                   |
|                                                                    |                                                                                                                                                                                                                                                                                                                                                                                                                                                                                                                                                                                                                                                                                                | Specifications as applicable | COVER CK, MECC, SERVING SIDE |
| Insulated Liner                                                    | N/A                                                                                                                                                                                                                                                                                                                                                                                                                                                                                                                                                                                                                                                                                            |                              |                              |
| Insulated Flooring                                                 | N/A                                                                                                                                                                                                                                                                                                                                                                                                                                                                                                                                                                                                                                                                                            |                              |                              |
| Solar Shade/ Camouflage Netting                                    | N/A                                                                                                                                                                                                                                                                                                                                                                                                                                                                                                                                                                                                                                                                                            |                              |                              |
| Weight (Unpackaged) (lb.)                                          | 93 lb. (44.45 kg)                                                                                                                                                                                                                                                                                                                                                                                                                                                                                                                                                                                                                                                                              |                              |                              |
| Color in accordance with FED-STD-<br>595                           | GREEN 483                                                                                                                                                                                                                                                                                                                                                                                                                                                                                                                                                                                                                                                                                      |                              |                              |
| Special/Additional-Features:                                       | The containerized kitchen, CK, Cover, Serving Side is constructed of mildew and flame resistant, coated, polyester duck. The cover provides protection for the food serving side of the container.  The Containerized Kitchen Replacement Cover, Serving Side is a replacement Cover to be used on the Containerized Kitchen (CK). The Serving Side Cover has two door openings on the front wall along with two windows. The windows have screen, clear covers and exterior flaps. Also, both cover ends have the same windows along with an ECU duct/port with screen. The replacement cover has an integrated interior liner with insulation, all mated together forming a one piece cover. |                              |                              |