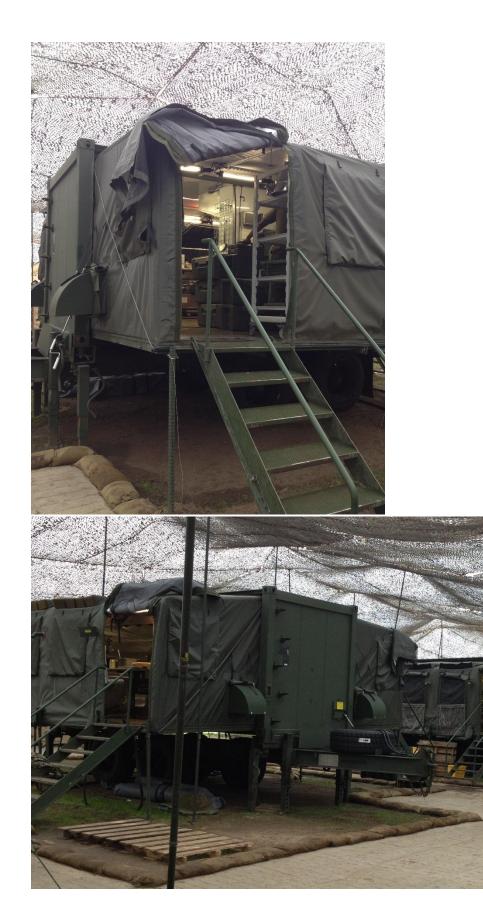

## APPENDIX A, Revision B

|                                          | ACCESSORY PRODUCT DATA SHEET                                                                                                                                                                                                                                                                                                                                                                                                                                                                                                                                                                                                                                                            |
|------------------------------------------|-----------------------------------------------------------------------------------------------------------------------------------------------------------------------------------------------------------------------------------------------------------------------------------------------------------------------------------------------------------------------------------------------------------------------------------------------------------------------------------------------------------------------------------------------------------------------------------------------------------------------------------------------------------------------------------------|
| Revision B<br><sup>Company</sup>         | Outdoor Venture Corporation                                                                                                                                                                                                                                                                                                                                                                                                                                                                                                                                                                                                                                                             |
| Manufacturing Source Company             |                                                                                                                                                                                                                                                                                                                                                                                                                                                                                                                                                                                                                                                                                         |
| Part Number or NSN                       | 47011850-1                                                                                                                                                                                                                                                                                                                                                                                                                                                                                                                                                                                                                                                                              |
| Specifications as applicable             | COVER EFK, PREP SIDE GR                                                                                                                                                                                                                                                                                                                                                                                                                                                                                                                                                                                                                                                                 |
| Insulated Liner                          | N/A                                                                                                                                                                                                                                                                                                                                                                                                                                                                                                                                                                                                                                                                                     |
| Insulated Flooring                       | N/A                                                                                                                                                                                                                                                                                                                                                                                                                                                                                                                                                                                                                                                                                     |
| Solar Shade/ Camouflage Netting          | N/A                                                                                                                                                                                                                                                                                                                                                                                                                                                                                                                                                                                                                                                                                     |
| Weight (Unpackaged) (lb.)                | 114 lb. (51.71 kg)                                                                                                                                                                                                                                                                                                                                                                                                                                                                                                                                                                                                                                                                      |
| Color in accordance with FED-STD-<br>595 | GREEN 483                                                                                                                                                                                                                                                                                                                                                                                                                                                                                                                                                                                                                                                                               |
| Special/Additional-Features:             | The Expeditionary Field Kitchen, EFK, Cover, Prep Side is constructed<br>of mildew and flame resistant, coated, polyester duck. The cover<br>provides protection for the food preparation side of the container.<br>The Expeditionary Field Kitchen (EFK) Cover Left Side, is a                                                                                                                                                                                                                                                                                                                                                                                                         |
|                                          | replacement cover for the Expeditionary Field Kitchen Trailer System.<br>The Left Side Cover features are three each front windows with<br>screen and clear covers along with exterior weather flaps. An<br>additional same window is located on the end side panel along with<br>an ECU duct/port which is on each end side panel. The front also has<br>one weatherproof door. There are two ventilation systems located in<br>the roof portion of the cover. The Cover assembly consists of an<br>integrated inside white liner and insulation captured between the<br>exterior and interior walls. All these panels are mated together to<br>provide one integral replacement part. |