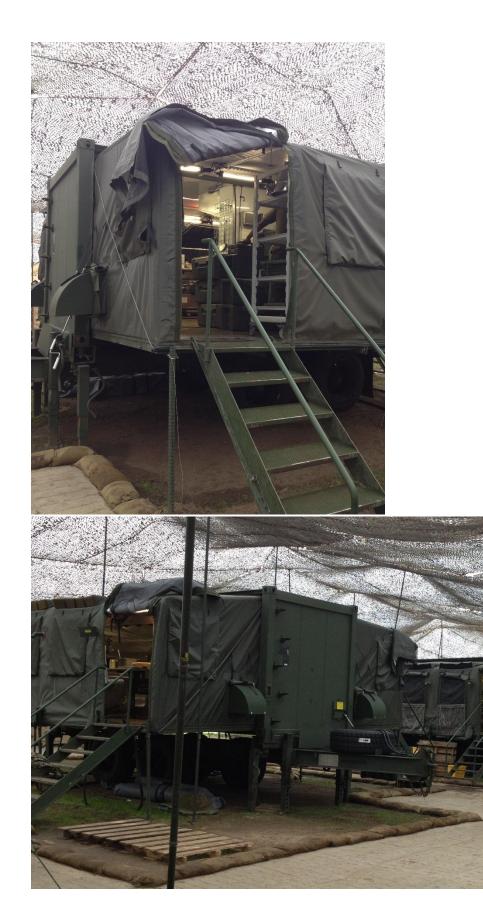

## APPENDIX A, Revision B

|                                          | ACCESSORY PRODUCT DATA SHEET                                                                                                                                                                                                                                                                                                                                                                                                                                                                                                                                                                                                                                                                                                                                                                                                                                                                      |
|------------------------------------------|---------------------------------------------------------------------------------------------------------------------------------------------------------------------------------------------------------------------------------------------------------------------------------------------------------------------------------------------------------------------------------------------------------------------------------------------------------------------------------------------------------------------------------------------------------------------------------------------------------------------------------------------------------------------------------------------------------------------------------------------------------------------------------------------------------------------------------------------------------------------------------------------------|
| Revision B<br><sub>Company</sub>         | Outdoor Venture Corporation                                                                                                                                                                                                                                                                                                                                                                                                                                                                                                                                                                                                                                                                                                                                                                                                                                                                       |
| Manufacturing Source Company             |                                                                                                                                                                                                                                                                                                                                                                                                                                                                                                                                                                                                                                                                                                                                                                                                                                                                                                   |
| Part Number or NSN                       | 47011850-2                                                                                                                                                                                                                                                                                                                                                                                                                                                                                                                                                                                                                                                                                                                                                                                                                                                                                        |
| Specifications as applicable             | COVER EFK, PREP SIDE TAN                                                                                                                                                                                                                                                                                                                                                                                                                                                                                                                                                                                                                                                                                                                                                                                                                                                                          |
| Insulated Liner                          | N/A                                                                                                                                                                                                                                                                                                                                                                                                                                                                                                                                                                                                                                                                                                                                                                                                                                                                                               |
| Insulated Flooring                       | N/A                                                                                                                                                                                                                                                                                                                                                                                                                                                                                                                                                                                                                                                                                                                                                                                                                                                                                               |
| Solar Shade/ Camouflage Netting          | N/A                                                                                                                                                                                                                                                                                                                                                                                                                                                                                                                                                                                                                                                                                                                                                                                                                                                                                               |
| Weight (Unpackaged) (lb.)                | 114 lb. (51.71 kg)                                                                                                                                                                                                                                                                                                                                                                                                                                                                                                                                                                                                                                                                                                                                                                                                                                                                                |
| Color in accordance with FED-STD-<br>595 | TAN 686A                                                                                                                                                                                                                                                                                                                                                                                                                                                                                                                                                                                                                                                                                                                                                                                                                                                                                          |
|                                          |                                                                                                                                                                                                                                                                                                                                                                                                                                                                                                                                                                                                                                                                                                                                                                                                                                                                                                   |
| Special/Additional-Features:             | The Expeditionary Field Kitchen, EFK, Cover, Prep Side is constructed                                                                                                                                                                                                                                                                                                                                                                                                                                                                                                                                                                                                                                                                                                                                                                                                                             |
|                                          | of mildew and flame resistant, coated, polyester duck. The cover<br>provides protection for the food preparation side of the container.<br>The Expeditionary Field Kitchen (EFK) Cover Left Side, is a<br>replacement cover for the Expeditionary Field Kitchen Trailer System.<br>The Left Side Cover features are three each front windows with<br>screen and clear covers along with exterior weather flaps. An<br>additional same window is located on the end side panel along with<br>an ECU duct/port which is on each end side panel. The front also has<br>one weatherproof door. There are two ventilation systems located in<br>the roof portion of the cover. The Cover assembly consists of an<br>integrated inside white liner and insulation captured between the<br>exterior and interior walls. All these panels are mated together to<br>provide one integral replacement part. |