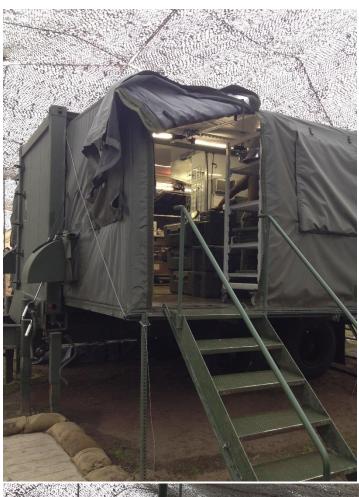

| APPENDIX A                               | ACCESSORY PRODUCT DATA SHEET                                                                                                                                                                                                                                                                                                                                                                                                                                                                                                                                                                                                                                                                                                                                                                                                                                                                                                           |
|------------------------------------------|----------------------------------------------------------------------------------------------------------------------------------------------------------------------------------------------------------------------------------------------------------------------------------------------------------------------------------------------------------------------------------------------------------------------------------------------------------------------------------------------------------------------------------------------------------------------------------------------------------------------------------------------------------------------------------------------------------------------------------------------------------------------------------------------------------------------------------------------------------------------------------------------------------------------------------------|
| Revision B Company                       | Outdoor Venture Corporation                                                                                                                                                                                                                                                                                                                                                                                                                                                                                                                                                                                                                                                                                                                                                                                                                                                                                                            |
| Manufacturing Source Company             |                                                                                                                                                                                                                                                                                                                                                                                                                                                                                                                                                                                                                                                                                                                                                                                                                                                                                                                                        |
| Part Number or NSN                       | 47011851-1                                                                                                                                                                                                                                                                                                                                                                                                                                                                                                                                                                                                                                                                                                                                                                                                                                                                                                                             |
| Specifications as applicable             | COVER EFK, SANITATION SIDE GREEN                                                                                                                                                                                                                                                                                                                                                                                                                                                                                                                                                                                                                                                                                                                                                                                                                                                                                                       |
| Insulated Liner                          | N/A                                                                                                                                                                                                                                                                                                                                                                                                                                                                                                                                                                                                                                                                                                                                                                                                                                                                                                                                    |
| Insulated Flooring                       | N/A                                                                                                                                                                                                                                                                                                                                                                                                                                                                                                                                                                                                                                                                                                                                                                                                                                                                                                                                    |
| Solar Shade/ Camouflage Netting          | N/A                                                                                                                                                                                                                                                                                                                                                                                                                                                                                                                                                                                                                                                                                                                                                                                                                                                                                                                                    |
| Weight (Unpackaged) (lb.)                | 114 lb. (51.71 kg)                                                                                                                                                                                                                                                                                                                                                                                                                                                                                                                                                                                                                                                                                                                                                                                                                                                                                                                     |
| Color in accordance with FED-STD-<br>595 | GREEN 483                                                                                                                                                                                                                                                                                                                                                                                                                                                                                                                                                                                                                                                                                                                                                                                                                                                                                                                              |
|                                          |                                                                                                                                                                                                                                                                                                                                                                                                                                                                                                                                                                                                                                                                                                                                                                                                                                                                                                                                        |
| Special/Additional-Features:             | The Expeditionary Field Kitchen, EFK, Cover, Sanitation Side is constructed of mildew and flame resistant, coated, polyester duck. The cover provides protection for the sanitation side of the container.  The Expeditionary Field Kitchen (EFK) Cover Right Side, is a replacement cover for the Expeditionary Field Kitchen Trailer System. The Right Side Cover features are three each front windows with screen and clear covers along with exterior weather flaps. An additional same window is located on the end side panel along with an ECU duct/port which is on each end side panel. The front also has one weatherproof door. There are two ventilation systems located in the roof portion of the cover. The Cover assembly consists of an integrated inside white liner and insulation captured between the exterior and interior walls. All these panels are mated together to provide one integral replacement part. |