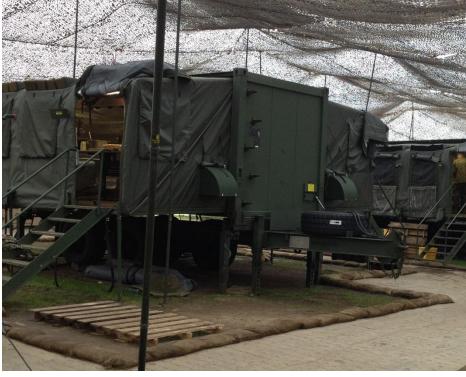

| APPENDIX A                               | ACCESSORY PRODUCT DATA SHEET                                                                                                                                                                                                                                                                                                                                                                                                                                                                                                                                                                                                                                                                                                                                                                                                                                                                                                           |
|------------------------------------------|----------------------------------------------------------------------------------------------------------------------------------------------------------------------------------------------------------------------------------------------------------------------------------------------------------------------------------------------------------------------------------------------------------------------------------------------------------------------------------------------------------------------------------------------------------------------------------------------------------------------------------------------------------------------------------------------------------------------------------------------------------------------------------------------------------------------------------------------------------------------------------------------------------------------------------------|
| Revision B Company                       | Outdoor Venture Corporation                                                                                                                                                                                                                                                                                                                                                                                                                                                                                                                                                                                                                                                                                                                                                                                                                                                                                                            |
| Manufacturing Source Company             |                                                                                                                                                                                                                                                                                                                                                                                                                                                                                                                                                                                                                                                                                                                                                                                                                                                                                                                                        |
| Part Number or NSN                       | 47011851-1                                                                                                                                                                                                                                                                                                                                                                                                                                                                                                                                                                                                                                                                                                                                                                                                                                                                                                                             |
| Specifications as applicable             | COVER EFK, SANITATION SIDE GREEN                                                                                                                                                                                                                                                                                                                                                                                                                                                                                                                                                                                                                                                                                                                                                                                                                                                                                                       |
| Insulated Liner                          | N/A                                                                                                                                                                                                                                                                                                                                                                                                                                                                                                                                                                                                                                                                                                                                                                                                                                                                                                                                    |
| Insulated Flooring                       | N/A                                                                                                                                                                                                                                                                                                                                                                                                                                                                                                                                                                                                                                                                                                                                                                                                                                                                                                                                    |
| Solar Shade/ Camouflage Netting          | N/A                                                                                                                                                                                                                                                                                                                                                                                                                                                                                                                                                                                                                                                                                                                                                                                                                                                                                                                                    |
| Weight (Unpackaged) (lb.)                | 114 lb. (51.71 kg)                                                                                                                                                                                                                                                                                                                                                                                                                                                                                                                                                                                                                                                                                                                                                                                                                                                                                                                     |
| Color in accordance with FED-STD-<br>595 | GREEN 483                                                                                                                                                                                                                                                                                                                                                                                                                                                                                                                                                                                                                                                                                                                                                                                                                                                                                                                              |
|                                          |                                                                                                                                                                                                                                                                                                                                                                                                                                                                                                                                                                                                                                                                                                                                                                                                                                                                                                                                        |
| Special/Additional-Features:             | The Expeditionary Field Kitchen, EFK, Cover, Sanitation Side is constructed of mildew and flame resistant, coated, polyester duck. The cover provides protection for the sanitation side of the container.  The Expeditionary Field Kitchen (EFK) Cover Right Side, is a replacement cover for the Expeditionary Field Kitchen Trailer System. The Right Side Cover features are three each front windows with screen and clear covers along with exterior weather flaps. An additional same window is located on the end side panel along with an ECU duct/port which is on each end side panel. The front also has one weatherproof door. There are two ventilation systems located in the roof portion of the cover. The Cover assembly consists of an integrated inside white liner and insulation captured between the exterior and interior walls. All these panels are mated together to provide one integral replacement part. |