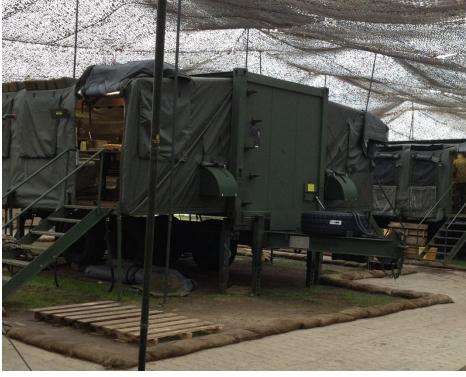

| ABBENDIV A                               | ACCESSORY PRODUCT DATA SHEET                                                                                                                                                                                                                                                                                                                                                                                                                                                                                                                                                                                                                                  |
|------------------------------------------|---------------------------------------------------------------------------------------------------------------------------------------------------------------------------------------------------------------------------------------------------------------------------------------------------------------------------------------------------------------------------------------------------------------------------------------------------------------------------------------------------------------------------------------------------------------------------------------------------------------------------------------------------------------|
| APPENDIX A                               | ACCESCALL INCOME DATA CHEET                                                                                                                                                                                                                                                                                                                                                                                                                                                                                                                                                                                                                                   |
| Revision B                               | Outdoor Venture Corporation                                                                                                                                                                                                                                                                                                                                                                                                                                                                                                                                                                                                                                   |
| Company Manufacturing Source Company     |                                                                                                                                                                                                                                                                                                                                                                                                                                                                                                                                                                                                                                                               |
| Part Number or NSN                       | 47044054 0                                                                                                                                                                                                                                                                                                                                                                                                                                                                                                                                                                                                                                                    |
| Specifications as applicable             | 47011851-2                                                                                                                                                                                                                                                                                                                                                                                                                                                                                                                                                                                                                                                    |
| opecinications as applicable             | COVER EFK, SANITATION SIDE TAN                                                                                                                                                                                                                                                                                                                                                                                                                                                                                                                                                                                                                                |
| Insulated Liner                          | N/A                                                                                                                                                                                                                                                                                                                                                                                                                                                                                                                                                                                                                                                           |
| Insulated Flooring                       | N/A                                                                                                                                                                                                                                                                                                                                                                                                                                                                                                                                                                                                                                                           |
| Solar Shade/ Camouflage Netting          | N/A                                                                                                                                                                                                                                                                                                                                                                                                                                                                                                                                                                                                                                                           |
| Weight (Unpackaged) (lb.)                | 114 lb. (51.71 kg)                                                                                                                                                                                                                                                                                                                                                                                                                                                                                                                                                                                                                                            |
| Color in accordance with FED-STD-<br>595 | TAN 686A                                                                                                                                                                                                                                                                                                                                                                                                                                                                                                                                                                                                                                                      |
| Special/Additional-Features:             | The Expeditionary Field Kitchen, EFK, Cover, Sanitation Side is constructed of mildew and flame resistant, coated, polyester duck. The cover provides protection for the sanitation side of the container.  The Expeditionary Field Kitchen (EFK) Cover Right Side, is a                                                                                                                                                                                                                                                                                                                                                                                      |
|                                          | replacement cover for the Expeditionary Field Kitchen Trailer System. The Right Side Cover features are three each front windows with screen and clear covers along with exterior weather flaps. An additional same window is located on the end side panel along with an ECU duct/port which is on each end side panel. The front also has one weatherproof door. There are two ventilation systems located in the roof portion of the cover. The Cover assembly consists of an integrated inside white liner and insulation captured between the exterior and interior walls. All these panels are mated together to provide one integral replacement part. |