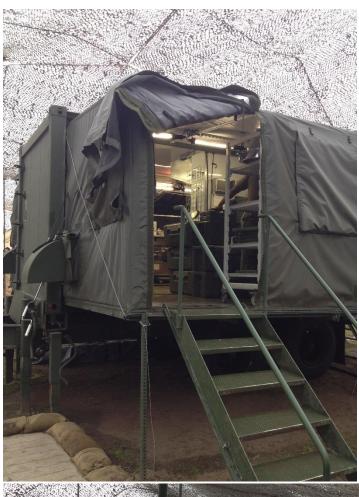

| ABBENDIV A                               | ACCESSORY PRODUCT DATA SHEET                                                                                                                                                                                                                                                                                                                                                                                                                                                                                                                                                                                                                                  |
|------------------------------------------|---------------------------------------------------------------------------------------------------------------------------------------------------------------------------------------------------------------------------------------------------------------------------------------------------------------------------------------------------------------------------------------------------------------------------------------------------------------------------------------------------------------------------------------------------------------------------------------------------------------------------------------------------------------|
| APPENDIX A                               | ACCESCALL INCOME DATA CHEET                                                                                                                                                                                                                                                                                                                                                                                                                                                                                                                                                                                                                                   |
| Revision B                               | Outdoor Venture Corporation                                                                                                                                                                                                                                                                                                                                                                                                                                                                                                                                                                                                                                   |
| Company Manufacturing Source Company     |                                                                                                                                                                                                                                                                                                                                                                                                                                                                                                                                                                                                                                                               |
| Part Number or NSN                       | 47044054 0                                                                                                                                                                                                                                                                                                                                                                                                                                                                                                                                                                                                                                                    |
| Specifications as applicable             | 47011851-2                                                                                                                                                                                                                                                                                                                                                                                                                                                                                                                                                                                                                                                    |
| opecinications as applicable             | COVER EFK, SANITATION SIDE TAN                                                                                                                                                                                                                                                                                                                                                                                                                                                                                                                                                                                                                                |
| Insulated Liner                          | N/A                                                                                                                                                                                                                                                                                                                                                                                                                                                                                                                                                                                                                                                           |
| Insulated Flooring                       | N/A                                                                                                                                                                                                                                                                                                                                                                                                                                                                                                                                                                                                                                                           |
| Solar Shade/ Camouflage Netting          | N/A                                                                                                                                                                                                                                                                                                                                                                                                                                                                                                                                                                                                                                                           |
| Weight (Unpackaged) (lb.)                | 114 lb. (51.71 kg)                                                                                                                                                                                                                                                                                                                                                                                                                                                                                                                                                                                                                                            |
| Color in accordance with FED-STD-<br>595 | TAN 686A                                                                                                                                                                                                                                                                                                                                                                                                                                                                                                                                                                                                                                                      |
| Special/Additional-Features:             | The Expeditionary Field Kitchen, EFK, Cover, Sanitation Side is constructed of mildew and flame resistant, coated, polyester duck. The cover provides protection for the sanitation side of the container.  The Expeditionary Field Kitchen (EFK) Cover Right Side, is a                                                                                                                                                                                                                                                                                                                                                                                      |
|                                          | replacement cover for the Expeditionary Field Kitchen Trailer System. The Right Side Cover features are three each front windows with screen and clear covers along with exterior weather flaps. An additional same window is located on the end side panel along with an ECU duct/port which is on each end side panel. The front also has one weatherproof door. There are two ventilation systems located in the roof portion of the cover. The Cover assembly consists of an integrated inside white liner and insulation captured between the exterior and interior walls. All these panels are mated together to provide one integral replacement part. |