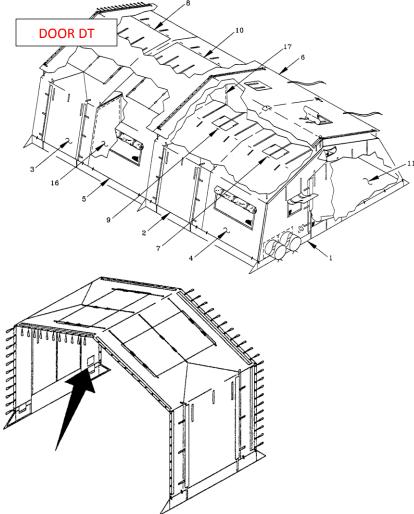

## ACCESSORY PRODUCT DATA SHEET

| APPENDIX A<br>Revision B<br><sub>Company</sub> | ACCESSORY PRODUCT DATA SHEET<br>Outdoor Venture Corporation                                                                                                                                                                                                                                                                                             |
|------------------------------------------------|---------------------------------------------------------------------------------------------------------------------------------------------------------------------------------------------------------------------------------------------------------------------------------------------------------------------------------------------------------|
|                                                |                                                                                                                                                                                                                                                                                                                                                         |
| Part Number or NSN                             | 8340-01-186-3015                                                                                                                                                                                                                                                                                                                                        |
| Specifications as applicable                   | Temper Door Section Desert Tropical                                                                                                                                                                                                                                                                                                                     |
| Insulated Liner                                | N/A                                                                                                                                                                                                                                                                                                                                                     |
| Insulated Flooring                             | N/A                                                                                                                                                                                                                                                                                                                                                     |
| Solar Shade/ Camouflage Netting                | N/A                                                                                                                                                                                                                                                                                                                                                     |
| Weight (Unpackaged) (lb.)                      | 69 lb (31.30 KG)                                                                                                                                                                                                                                                                                                                                        |
| Color in accordance with FED-STD-<br>595       | Green 483                                                                                                                                                                                                                                                                                                                                               |
|                                                |                                                                                                                                                                                                                                                                                                                                                         |
|                                                |                                                                                                                                                                                                                                                                                                                                                         |
|                                                |                                                                                                                                                                                                                                                                                                                                                         |
|                                                |                                                                                                                                                                                                                                                                                                                                                         |
|                                                |                                                                                                                                                                                                                                                                                                                                                         |
|                                                |                                                                                                                                                                                                                                                                                                                                                         |
| Special/Additional- Features:                  | The Door Section Desert Tropical is rectangular in shape constructed                                                                                                                                                                                                                                                                                    |
|                                                | of mildew and flame resistant, coated, polyester duck. A door,<br>similar in design to that in the end section, is located in each side<br>portion of the door section. An adapter to connect a vestibule or<br>double bump through door to the door section is attached along the<br>perimeter of both door openings. Two large screened openings with |
|                                                | weather flaps are located in the center roof.                                                                                                                                                                                                                                                                                                           |