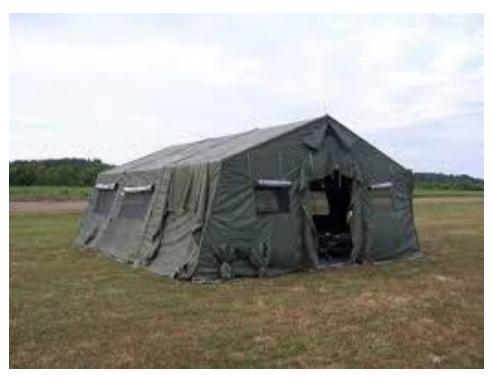

## ACCESSORY PRODUCT DATA SHEET

| APPENDIX A<br>Revision B<br><sub>Company</sub> | ACCESSORY PRODUCT DATA SHEET<br>Outdoor Venture Corporation                                                                                                                                                                                                                                                                                             |
|------------------------------------------------|---------------------------------------------------------------------------------------------------------------------------------------------------------------------------------------------------------------------------------------------------------------------------------------------------------------------------------------------------------|
|                                                |                                                                                                                                                                                                                                                                                                                                                         |
| Part Number or NSN                             | 8340-01-186-3015                                                                                                                                                                                                                                                                                                                                        |
| Specifications as applicable                   | Temper Door Section Desert Tropical                                                                                                                                                                                                                                                                                                                     |
| Insulated Liner                                | N/A                                                                                                                                                                                                                                                                                                                                                     |
| Insulated Flooring                             | N/A                                                                                                                                                                                                                                                                                                                                                     |
| Solar Shade/ Camouflage Netting                | N/A                                                                                                                                                                                                                                                                                                                                                     |
| Weight (Unpackaged) (lb.)                      | 69 lb (31.30 KG)                                                                                                                                                                                                                                                                                                                                        |
| Color in accordance with FED-STD-<br>595       | Green 483                                                                                                                                                                                                                                                                                                                                               |
|                                                |                                                                                                                                                                                                                                                                                                                                                         |
|                                                |                                                                                                                                                                                                                                                                                                                                                         |
|                                                |                                                                                                                                                                                                                                                                                                                                                         |
|                                                |                                                                                                                                                                                                                                                                                                                                                         |
|                                                |                                                                                                                                                                                                                                                                                                                                                         |
|                                                |                                                                                                                                                                                                                                                                                                                                                         |
| Special/Additional- Features:                  | The Door Section Desert Tropical is rectangular in shape constructed                                                                                                                                                                                                                                                                                    |
|                                                | of mildew and flame resistant, coated, polyester duck. A door,<br>similar in design to that in the end section, is located in each side<br>portion of the door section. An adapter to connect a vestibule or<br>double bump through door to the door section is attached along the<br>perimeter of both door openings. Two large screened openings with |
|                                                | weather flaps are located in the center roof.                                                                                                                                                                                                                                                                                                           |