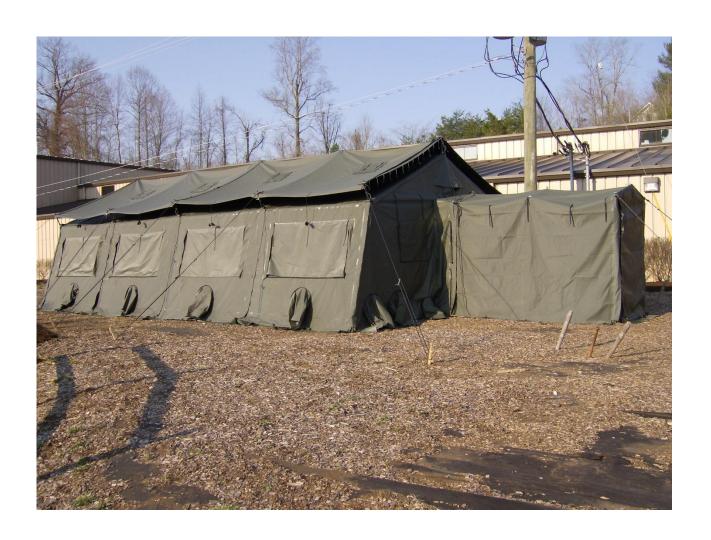

## ACCESSORY PRODUCT DATA SHEET

| APPENDIX A<br>Revision B                       | ACCESSORY PRODUCT DATA SHEET                                                                                                                                                                                                                                                                                                                         |
|------------------------------------------------|------------------------------------------------------------------------------------------------------------------------------------------------------------------------------------------------------------------------------------------------------------------------------------------------------------------------------------------------------|
| Company                                        | Outdoor Venture Corporation                                                                                                                                                                                                                                                                                                                          |
| Manfacturing Source Company Part Number or NSN | 8340-01-186-3016                                                                                                                                                                                                                                                                                                                                     |
| Specifications as applicable                   | TEMPER Window Section Desert/Tropical                                                                                                                                                                                                                                                                                                                |
| Insulated Liner                                | NA NA                                                                                                                                                                                                                                                                                                                                                |
| Insulated Flooring                             | NA                                                                                                                                                                                                                                                                                                                                                   |
| Solar Shade/ Camouflage Netting                | NA                                                                                                                                                                                                                                                                                                                                                   |
| Weight (Unpackaged) (lb.)                      | 56 lb (25.40kg)                                                                                                                                                                                                                                                                                                                                      |
| Color in accordance with FED-<br>STD-<br>595   | Green 483                                                                                                                                                                                                                                                                                                                                            |
| Special/Additional Features:                   | The Window Section Desert/Tropical is rectangular in shape constructed of mildew and flame resistant, coated, polyester duck. A large window section similar in design to those in the end section, is located in each side of the window section. Two large screened openings with weather resistant flaps are located in the center roof portions. |