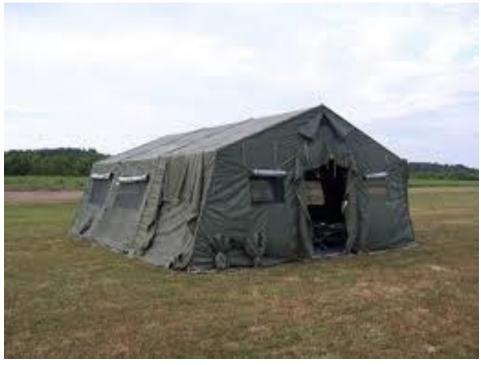

| APPENDIX A Revision B Company Manfacturing Source Company Part Number or NSN Specifications as applicable | ACCESSORY PRODUCT DATA SHEET  Outdoor Venture Corporation 8340-01-186-3020  TEMPER Door Section Temperate                                                                                                                                                                                                                                                                 |
|-----------------------------------------------------------------------------------------------------------|---------------------------------------------------------------------------------------------------------------------------------------------------------------------------------------------------------------------------------------------------------------------------------------------------------------------------------------------------------------------------|
| Insulated Liner                                                                                           | NA                                                                                                                                                                                                                                                                                                                                                                        |
| Insulated Flooring                                                                                        | NA                                                                                                                                                                                                                                                                                                                                                                        |
| Solar Shade/ Camouflage Netting                                                                           | NA NA                                                                                                                                                                                                                                                                                                                                                                     |
| Weight (Unpackaged) (lb.)                                                                                 | 62 lb (28.12kg)                                                                                                                                                                                                                                                                                                                                                           |
| Color in accordance with FED-<br>STD-<br>595                                                              | Green 483                                                                                                                                                                                                                                                                                                                                                                 |
| Special/Additional Features:                                                                              | The Door Section Temperate is rectangular in shape constructed of mildew and flame resistant, coated, polyester duck. A door, similar in design to that in the end section, is located in each side portion of the door section. An adapter to connect a vestibule or double bump through door to the door section is attached along the perimeter of both door openings. |