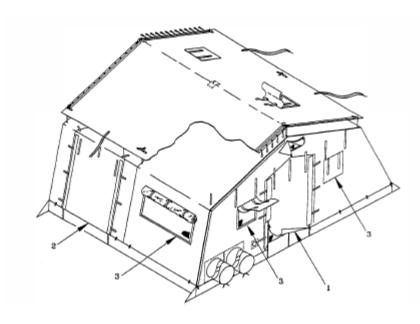

| APPENDIX A Revision B Company Manfacturing Source Company Part Number or NSN Specifications as applicable | ACCESSORY PRODUCT DATA SHEET  Outdoor Venture Corporation 8340-01-186-3020  TEMPER Door Section Temperate                                                                                                                                                                                                                                                                 |
|-----------------------------------------------------------------------------------------------------------|---------------------------------------------------------------------------------------------------------------------------------------------------------------------------------------------------------------------------------------------------------------------------------------------------------------------------------------------------------------------------|
| Insulated Liner                                                                                           | NA                                                                                                                                                                                                                                                                                                                                                                        |
| Insulated Flooring                                                                                        | NA                                                                                                                                                                                                                                                                                                                                                                        |
| Solar Shade/ Camouflage Netting                                                                           | NA NA                                                                                                                                                                                                                                                                                                                                                                     |
| Weight (Unpackaged) (lb.)                                                                                 | 62 lb (28.12kg)                                                                                                                                                                                                                                                                                                                                                           |
| Color in accordance with FED-<br>STD-<br>595                                                              | Green 483                                                                                                                                                                                                                                                                                                                                                                 |
| Special/Additional Features:                                                                              | The Door Section Temperate is rectangular in shape constructed of mildew and flame resistant, coated, polyester duck. A door, similar in design to that in the end section, is located in each side portion of the door section. An adapter to connect a vestibule or double bump through door to the door section is attached along the perimeter of both door openings. |