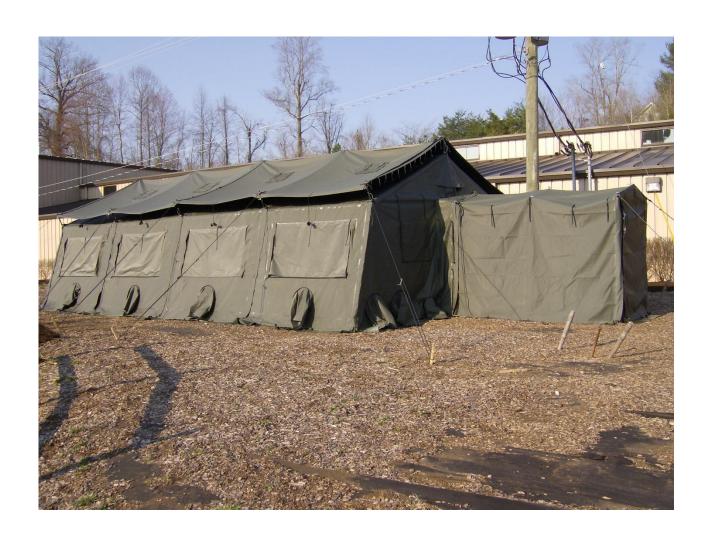

## ACCESSORY PRODUCT DATA SHEET

| APPENDIX A<br>Revision B                       | ACCESSORY PRODUCT DATA SHEET                                                                                                                                                                                                                                                                                                                                                                            |
|------------------------------------------------|---------------------------------------------------------------------------------------------------------------------------------------------------------------------------------------------------------------------------------------------------------------------------------------------------------------------------------------------------------------------------------------------------------|
| Company                                        | Outdoor Venture Corporation                                                                                                                                                                                                                                                                                                                                                                             |
| Manfacturing Source Company Part Number or NSN | 8340-01-186-3021                                                                                                                                                                                                                                                                                                                                                                                        |
| Specifications as applicable                   | TEMPER Window Section Temperate                                                                                                                                                                                                                                                                                                                                                                         |
| Insulated Liner                                | NA NA                                                                                                                                                                                                                                                                                                                                                                                                   |
| Insulated Flooring                             | NA                                                                                                                                                                                                                                                                                                                                                                                                      |
| Solar Shade/ Camouflage Netting                | NA NA                                                                                                                                                                                                                                                                                                                                                                                                   |
| Weight (Unpackaged) (lb.)                      | 56 lb (25.40kg)                                                                                                                                                                                                                                                                                                                                                                                         |
| Color in accordance with FED-<br>STD-<br>595   | Green 483                                                                                                                                                                                                                                                                                                                                                                                               |
| Special/Additional Features:                   | The Window Section Temperate is rectangular in shape constructed of mildew and flame resistant, coated, polyester duck. A large window section similar in design to those in the end section, is located in each side of the window section. A large air duct sleeve is located under the one window and a stovepipe opening with weather resistant flap is located in one of the center roof portions. |