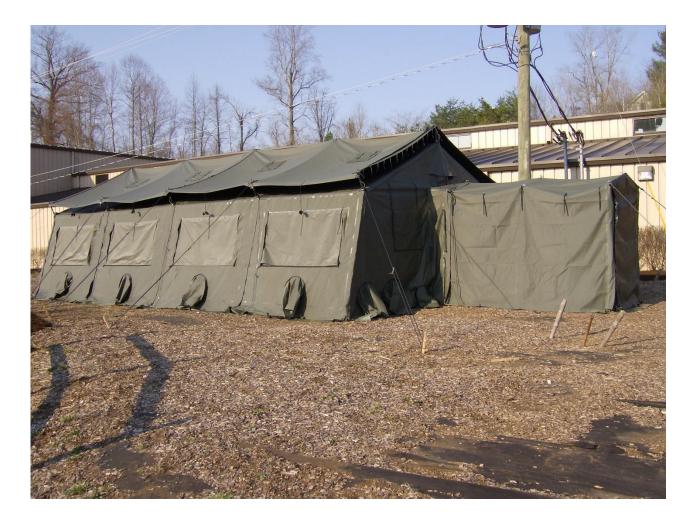

## ACCESSORY PRODUCT DATA SHEET

| ACCESSORY PRODUCT DATA SHEET                                                                                                                                                                                                                                                                                                                                                                                                                |
|---------------------------------------------------------------------------------------------------------------------------------------------------------------------------------------------------------------------------------------------------------------------------------------------------------------------------------------------------------------------------------------------------------------------------------------------|
| Outdoor Venture Corporation                                                                                                                                                                                                                                                                                                                                                                                                                 |
|                                                                                                                                                                                                                                                                                                                                                                                                                                             |
| 8340-01-198-7621                                                                                                                                                                                                                                                                                                                                                                                                                            |
| TEMPER VESTIBULE                                                                                                                                                                                                                                                                                                                                                                                                                            |
| N/A                                                                                                                                                                                                                                                                                                                                                                                                                                         |
| N/A                                                                                                                                                                                                                                                                                                                                                                                                                                         |
| N/A                                                                                                                                                                                                                                                                                                                                                                                                                                         |
| 28 LB (12.70 KG)                                                                                                                                                                                                                                                                                                                                                                                                                            |
| TAN 686A                                                                                                                                                                                                                                                                                                                                                                                                                                    |
|                                                                                                                                                                                                                                                                                                                                                                                                                                             |
|                                                                                                                                                                                                                                                                                                                                                                                                                                             |
| The Vestibule is constructed of mildew and flame resistant, coated,<br>polyester duck. It is supported by 3 aluminum frame assemblies.<br>Becket loops and grommets are used to attach a removable door to<br>the vestibule, and for attaching the other side of the vestibule to<br>either a tent end section or door section adapter. The vestibule<br>without a door can be used as a passageway when connecting one<br>tent to another. |
|                                                                                                                                                                                                                                                                                                                                                                                                                                             |