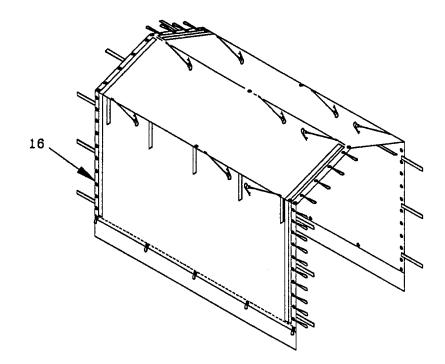

## ACCESSORY PRODUCT DATA SHEET

| ACCESSORY PRODUCT DATA SHEET                                                                                                                                                                                                                                                                                                                                                                                                                |
|---------------------------------------------------------------------------------------------------------------------------------------------------------------------------------------------------------------------------------------------------------------------------------------------------------------------------------------------------------------------------------------------------------------------------------------------|
| Outdoor Venture Corporation                                                                                                                                                                                                                                                                                                                                                                                                                 |
|                                                                                                                                                                                                                                                                                                                                                                                                                                             |
| 8340-01-198-7621                                                                                                                                                                                                                                                                                                                                                                                                                            |
| TEMPER VESTIBULE                                                                                                                                                                                                                                                                                                                                                                                                                            |
| N/A                                                                                                                                                                                                                                                                                                                                                                                                                                         |
| N/A                                                                                                                                                                                                                                                                                                                                                                                                                                         |
| N/A                                                                                                                                                                                                                                                                                                                                                                                                                                         |
| 28 LB (12.70 KG)                                                                                                                                                                                                                                                                                                                                                                                                                            |
| TAN 686A                                                                                                                                                                                                                                                                                                                                                                                                                                    |
|                                                                                                                                                                                                                                                                                                                                                                                                                                             |
|                                                                                                                                                                                                                                                                                                                                                                                                                                             |
| The Vestibule is constructed of mildew and flame resistant, coated,<br>polyester duck. It is supported by 3 aluminum frame assemblies.<br>Becket loops and grommets are used to attach a removable door to<br>the vestibule, and for attaching the other side of the vestibule to<br>either a tent end section or door section adapter. The vestibule<br>without a door can be used as a passageway when connecting one<br>tent to another. |
|                                                                                                                                                                                                                                                                                                                                                                                                                                             |