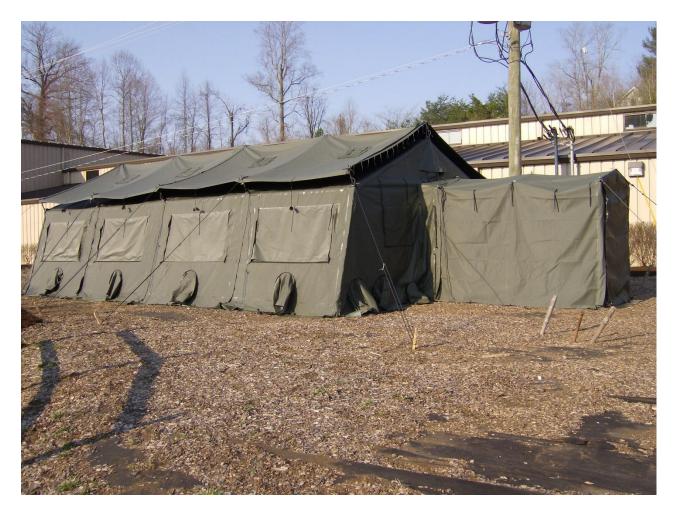

## ACCESSORY PRODUCT DATA SHEET

|                                          | ACCESSORY PRODUCT DATA SHEET                                 |
|------------------------------------------|--------------------------------------------------------------|
| Revision B<br>Company                    | Outdoor Venture Corporation                                  |
| Manufacturing Source Company             |                                                              |
| Part Number or NSN                       | 8340-01-211-6788                                             |
| Specifications as applicable             | DOUBLE BUMP INSULATED DOOR                                   |
| Insulated Liner                          | N/A                                                          |
| Insulated Flooring                       | N/A                                                          |
| Solar Shade/ Camouflage Netting          | N/A                                                          |
| Weight (Unpackaged) (lb.)                | 72 LB (32.66 KG)                                             |
| Color in accordance with FED-STD-<br>595 | TAN 686A                                                     |
|                                          |                                                              |
|                                          |                                                              |
|                                          |                                                              |
|                                          |                                                              |
|                                          |                                                              |
|                                          |                                                              |
| Special/Additional-Features:             | Strong light weight Aluminum Frame                           |
|                                          | Standard attachment to any TEMPER vestibule or door opening. |
|                                          | Collapsible for shipping and packaging.                      |
|                                          | No zippers                                                   |
|                                          | Only one tool required for complete assembly.                |
|                                          |                                                              |