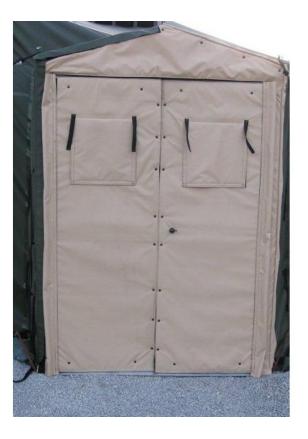

## ACCESSORY PRODUCT DATA SHEET

|                                          | ACCESSORY PRODUCT DATA SHEET                                 |
|------------------------------------------|--------------------------------------------------------------|
| Revision B<br>Company                    | Outdoor Venture Corporation                                  |
| Manufacturing Source Company             |                                                              |
| Part Number or NSN                       | 8340-01-211-6788                                             |
| Specifications as applicable             | DOUBLE BUMP INSULATED DOOR                                   |
| Insulated Liner                          | N/A                                                          |
| Insulated Flooring                       | N/A                                                          |
| Solar Shade/ Camouflage Netting          | N/A                                                          |
| Weight (Unpackaged) (lb.)                | 72 LB (32.66 KG)                                             |
| Color in accordance with FED-STD-<br>595 | TAN 686A                                                     |
|                                          |                                                              |
|                                          |                                                              |
|                                          |                                                              |
|                                          |                                                              |
|                                          |                                                              |
|                                          |                                                              |
| Special/Additional-Features:             | Strong light weight Aluminum Frame                           |
|                                          | Standard attachment to any TEMPER vestibule or door opening. |
|                                          | Collapsible for shipping and packaging.                      |
|                                          | No zippers                                                   |
|                                          | Only one tool required for complete assembly.                |
|                                          |                                                              |