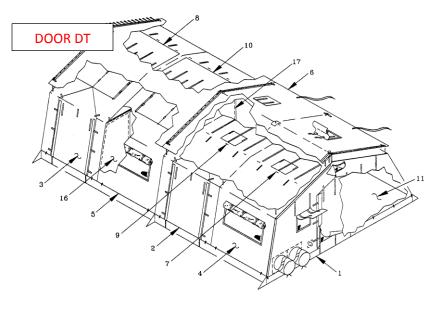

## **ACCESSORY PRODUCT DATA SHEET**

| APPENDIX A                           | ACCESSORY PRODUCT DATA SHEET                                                                                                                                                                                                                                                                                                                                                                                                                                   |
|--------------------------------------|----------------------------------------------------------------------------------------------------------------------------------------------------------------------------------------------------------------------------------------------------------------------------------------------------------------------------------------------------------------------------------------------------------------------------------------------------------------|
| Revision B<br>Company                | Outdoor Venture Corporation                                                                                                                                                                                                                                                                                                                                                                                                                                    |
| Manfacturing Source Company          |                                                                                                                                                                                                                                                                                                                                                                                                                                                                |
| Part Number or NSN                   | 8340-01-213-6003                                                                                                                                                                                                                                                                                                                                                                                                                                               |
| Specifications as applicable         | TEMPER DOOR SECTION DESERT TROPICAL                                                                                                                                                                                                                                                                                                                                                                                                                            |
| Insulated Liner                      | N/A                                                                                                                                                                                                                                                                                                                                                                                                                                                            |
| Insulated Flooring                   | N/A                                                                                                                                                                                                                                                                                                                                                                                                                                                            |
| Solar Shade/ Camouflage Netting      | N/A                                                                                                                                                                                                                                                                                                                                                                                                                                                            |
| Weight (Unpackaged) (lb.)            | 69 LB (31.30 KG)                                                                                                                                                                                                                                                                                                                                                                                                                                               |
| Color in accordance with FED-STD-595 | TAN 686A                                                                                                                                                                                                                                                                                                                                                                                                                                                       |
|                                      |                                                                                                                                                                                                                                                                                                                                                                                                                                                                |
|                                      |                                                                                                                                                                                                                                                                                                                                                                                                                                                                |
| Special/Additional- Features:        | The Door Section Desert Tropical is rectangular in shape constructed of mildew and flame resistant, coated, polyester duck. A door, similar in design to that in the end section, is located in each side portion of the door section. An adapter to connect a vestibule or double bump through door to the door section is attached along the perimeter of both door openings. Two large screened openings with weather flaps are located in the center roof. |