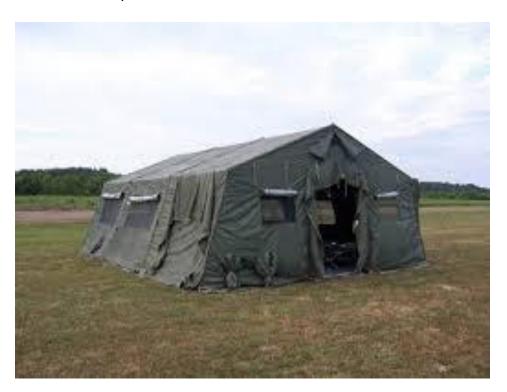

## **ACCESSORY PRODUCT DATA SHEET**

| APPENDIX A                           | ACCESSORY PRODUCT DATA SHEET                                                                                                                                                                                                                                                                                                                                                                                                                                   |
|--------------------------------------|----------------------------------------------------------------------------------------------------------------------------------------------------------------------------------------------------------------------------------------------------------------------------------------------------------------------------------------------------------------------------------------------------------------------------------------------------------------|
| Revision B<br>Company                | Outdoor Venture Corporation                                                                                                                                                                                                                                                                                                                                                                                                                                    |
| Manfacturing Source Company          |                                                                                                                                                                                                                                                                                                                                                                                                                                                                |
| Part Number or NSN                   | 8340-01-213-6003                                                                                                                                                                                                                                                                                                                                                                                                                                               |
| Specifications as applicable         | TEMPER DOOR SECTION DESERT TROPICAL                                                                                                                                                                                                                                                                                                                                                                                                                            |
| Insulated Liner                      | N/A                                                                                                                                                                                                                                                                                                                                                                                                                                                            |
| Insulated Flooring                   | N/A                                                                                                                                                                                                                                                                                                                                                                                                                                                            |
| Solar Shade/ Camouflage Netting      | N/A                                                                                                                                                                                                                                                                                                                                                                                                                                                            |
| Weight (Unpackaged) (lb.)            | 69 LB (31.30 KG)                                                                                                                                                                                                                                                                                                                                                                                                                                               |
| Color in accordance with FED-STD-595 | TAN 686A                                                                                                                                                                                                                                                                                                                                                                                                                                                       |
|                                      |                                                                                                                                                                                                                                                                                                                                                                                                                                                                |
|                                      |                                                                                                                                                                                                                                                                                                                                                                                                                                                                |
| Special/Additional- Features:        | The Door Section Desert Tropical is rectangular in shape constructed of mildew and flame resistant, coated, polyester duck. A door, similar in design to that in the end section, is located in each side portion of the door section. An adapter to connect a vestibule or double bump through door to the door section is attached along the perimeter of both door openings. Two large screened openings with weather flaps are located in the center roof. |