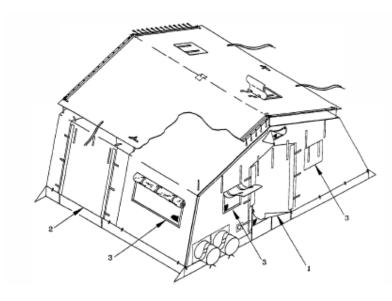

| APPENDIX A<br>Revision B                       | ACCESSORY PRODUCT DATA SHEET                                                                                                                                                                                                                                                                                                                                              |
|------------------------------------------------|---------------------------------------------------------------------------------------------------------------------------------------------------------------------------------------------------------------------------------------------------------------------------------------------------------------------------------------------------------------------------|
| Company                                        | Outdoor Venture Corporation                                                                                                                                                                                                                                                                                                                                               |
| Manfacturing Source Company Part Number or NSN | 8340-01-213-6004                                                                                                                                                                                                                                                                                                                                                          |
| Specifications as applicable                   | TEMPER Door Section Temperate                                                                                                                                                                                                                                                                                                                                             |
| Insulated Liner                                | NA                                                                                                                                                                                                                                                                                                                                                                        |
| Insulated Flooring                             | NA                                                                                                                                                                                                                                                                                                                                                                        |
| Solar Shade/ Camouflage Netting                | NA                                                                                                                                                                                                                                                                                                                                                                        |
| Weight (Unpackaged) (lb.)                      | 62 lb (28.12kg)                                                                                                                                                                                                                                                                                                                                                           |
| Color in accordance with FED-<br>STD-<br>595   | Tan 686A                                                                                                                                                                                                                                                                                                                                                                  |
| Special/Additional Features:                   | The Door Section Temperate is rectangular in shape constructed of mildew and flame resistant, coated, polyester duck. A door, similar in design to that in the end section, is located in each side portion of the door section. An adapter to connect a vestibule or double bump through door to the door section is attached along the perimeter of both door openings. |