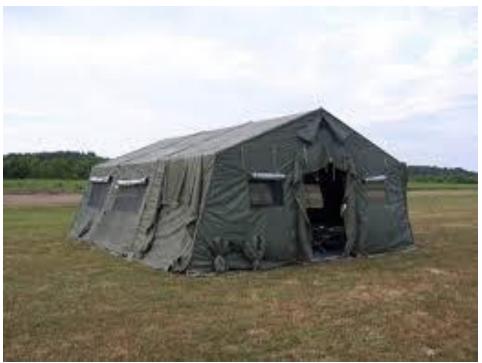

| APPENDIX A<br>Revision B                       | ACCESSORY PRODUCT DATA SHEET                                                                                                                                                                                                                                                                                                                                              |
|------------------------------------------------|---------------------------------------------------------------------------------------------------------------------------------------------------------------------------------------------------------------------------------------------------------------------------------------------------------------------------------------------------------------------------|
| Company                                        | Outdoor Venture Corporation                                                                                                                                                                                                                                                                                                                                               |
| Manfacturing Source Company Part Number or NSN | 8340-01-213-6004                                                                                                                                                                                                                                                                                                                                                          |
| Specifications as applicable                   | TEMPER Door Section Temperate                                                                                                                                                                                                                                                                                                                                             |
| Insulated Liner                                | NA                                                                                                                                                                                                                                                                                                                                                                        |
| Insulated Flooring                             | NA                                                                                                                                                                                                                                                                                                                                                                        |
| Solar Shade/ Camouflage Netting                | NA                                                                                                                                                                                                                                                                                                                                                                        |
| Weight (Unpackaged) (lb.)                      | 62 lb (28.12kg)                                                                                                                                                                                                                                                                                                                                                           |
| Color in accordance with FED-<br>STD-<br>595   | Tan 686A                                                                                                                                                                                                                                                                                                                                                                  |
| Special/Additional Features:                   | The Door Section Temperate is rectangular in shape constructed of mildew and flame resistant, coated, polyester duck. A door, similar in design to that in the end section, is located in each side portion of the door section. An adapter to connect a vestibule or double bump through door to the door section is attached along the perimeter of both door openings. |