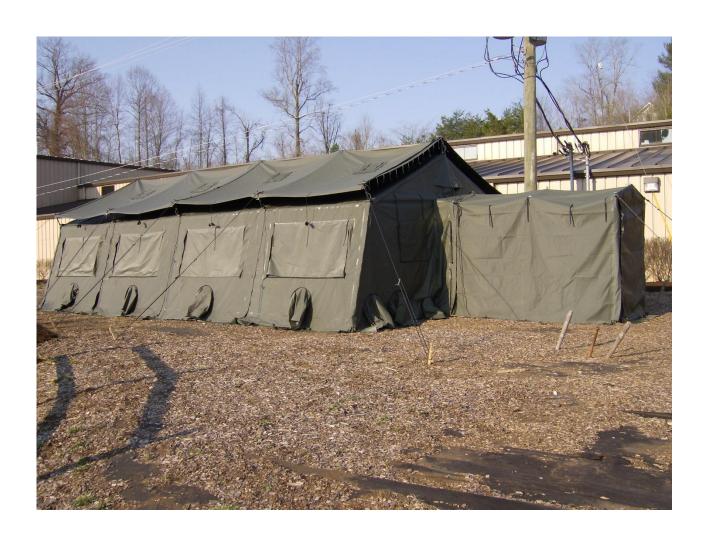

## ACCESSORY PRODUCT DATA SHEET

| APPENDIX A<br>Revision B                       | ACCESSORY PRODUCT DATA SHEET                                                                                                                                                                                                                                                                                                                         |
|------------------------------------------------|------------------------------------------------------------------------------------------------------------------------------------------------------------------------------------------------------------------------------------------------------------------------------------------------------------------------------------------------------|
| Company                                        | Outdoor Venture Corporation                                                                                                                                                                                                                                                                                                                          |
| Manfacturing Source Company Part Number or NSN | 8340-01-213-6006                                                                                                                                                                                                                                                                                                                                     |
| Specifications as applicable                   | TEMPER Window Section Desert/Tropical                                                                                                                                                                                                                                                                                                                |
| Insulated Liner                                | NA NA                                                                                                                                                                                                                                                                                                                                                |
| Insulated Flooring                             | NA                                                                                                                                                                                                                                                                                                                                                   |
| Solar Shade/ Camouflage Netting                | NA                                                                                                                                                                                                                                                                                                                                                   |
| Weight (Unpackaged) (lb.)                      | 56 lb (25.40kg)                                                                                                                                                                                                                                                                                                                                      |
| Color in accordance with FED-<br>STD-<br>595   | Tan 686A                                                                                                                                                                                                                                                                                                                                             |
| Special/Additional Features:                   | The Window Section Desert/Tropical is rectangular in shape constructed of mildew and flame resistant, coated, polyester duck. A large window section similar in design to those in the end section, is located in each side of the window section. Two large screened openings with weather resistant flaps are located in the center roof portions. |