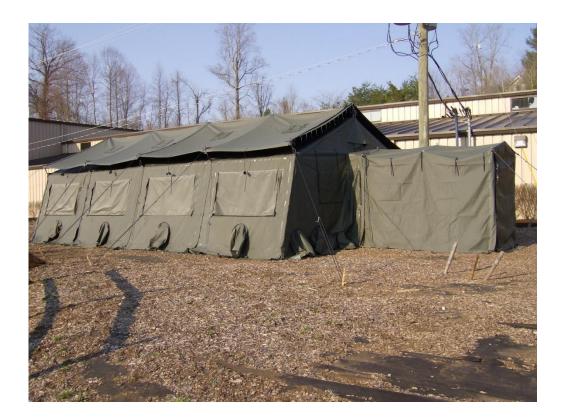

## ACCESSORY PRODUCT DATA SHEET

| APPENDIX A<br>Revision B<br><sub>Company</sub> | ACCESSORY PRODUCT DATA SHEET<br>Outdoor Venture Corporation                                                                                                                                                                                                                                                                                                                                                                                  |
|------------------------------------------------|----------------------------------------------------------------------------------------------------------------------------------------------------------------------------------------------------------------------------------------------------------------------------------------------------------------------------------------------------------------------------------------------------------------------------------------------|
|                                                |                                                                                                                                                                                                                                                                                                                                                                                                                                              |
| Part Number or NSN                             | 8340-01-213-9566                                                                                                                                                                                                                                                                                                                                                                                                                             |
| Specifications as applicable                   | TEMPER LINER, END SECTION DESERT TROPICAL                                                                                                                                                                                                                                                                                                                                                                                                    |
| Insulated Liner                                | N/A                                                                                                                                                                                                                                                                                                                                                                                                                                          |
| Insulated Flooring                             | N/A                                                                                                                                                                                                                                                                                                                                                                                                                                          |
| Solar Shade/ Camouflage Netting                | N/A                                                                                                                                                                                                                                                                                                                                                                                                                                          |
| Weight (Unpackaged) (lb.)                      | 15 LB (6.8 KG)                                                                                                                                                                                                                                                                                                                                                                                                                               |
| Color in accordance with FED-STD-<br>595       | WHITE                                                                                                                                                                                                                                                                                                                                                                                                                                        |
|                                                |                                                                                                                                                                                                                                                                                                                                                                                                                                              |
|                                                |                                                                                                                                                                                                                                                                                                                                                                                                                                              |
| Special/Additional Eastures                    |                                                                                                                                                                                                                                                                                                                                                                                                                                              |
| Special/Additional-Features:                   | The liner is constructed of flame and mildew resistant cloth. It<br>consists of an end liner panel and intermediate panel<br>(Desert/Tropical) sewn together to form an End Liner . Two clear<br>plastic windows, a door opening with flap and an air duct opening<br>with flap are located in the end liner. An additional opening with flap<br>is provided next to the door opening for easy access to the electrical<br>distribution box. |