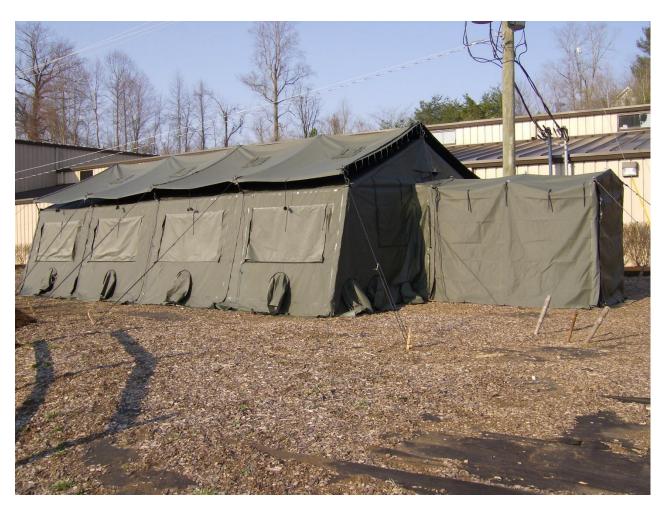

## **ACCESSORY PRODUCT DATA SHEET**

|                                      | ACCESSORY PRODUCT DATA SHEET                                 |
|--------------------------------------|--------------------------------------------------------------|
| APPENDIX A                           | ACCESSORY PRODUCT DATA SHEET                                 |
| Revision B<br>Company                | Outdoor Venture Corporation                                  |
| Manufacturing Source Company         |                                                              |
| Part Number or NSN                   | 8340-01-263-2546                                             |
| Specifications as applicable         | DOUBLE BUMP INSULATED DOOR                                   |
| Insulated Liner                      | N/A                                                          |
| Insulated Flooring                   | N/A                                                          |
| Solar Shade/ Camouflage Netting      | N/A                                                          |
| Weight (Unpackaged) (lb.)            | 72 LB (32.66 KG)                                             |
| Color in accordance with FED-STD-595 | GREEN 483                                                    |
|                                      |                                                              |
|                                      |                                                              |
|                                      |                                                              |
|                                      |                                                              |
|                                      |                                                              |
|                                      |                                                              |
|                                      |                                                              |
| Special/Additional-Features:         | Strong light weight Aluminum Frame                           |
|                                      | Standard attachment to any TEMPER vestibule or door opening. |
|                                      | Collapsible for shipping and packaging.                      |
|                                      | No zippers                                                   |
|                                      | Only one tool required for complete assembly.                |
|                                      |                                                              |
|                                      |                                                              |