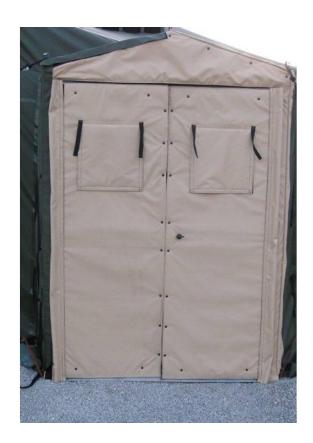

## **ACCESSORY PRODUCT DATA SHEET**

|                                      | ACCESSORY PRODUCT DATA SHEET                                 |
|--------------------------------------|--------------------------------------------------------------|
| APPENDIX A                           | ACCESSORY PRODUCT DATA SHEET                                 |
| Revision B<br>Company                | Outdoor Venture Corporation                                  |
| Manufacturing Source Company         |                                                              |
| Part Number or NSN                   | 8340-01-263-2546                                             |
| Specifications as applicable         | DOUBLE BUMP INSULATED DOOR                                   |
| Insulated Liner                      | N/A                                                          |
| Insulated Flooring                   | N/A                                                          |
| Solar Shade/ Camouflage Netting      | N/A                                                          |
| Weight (Unpackaged) (lb.)            | 72 LB (32.66 KG)                                             |
| Color in accordance with FED-STD-595 | GREEN 483                                                    |
|                                      |                                                              |
|                                      |                                                              |
|                                      |                                                              |
|                                      |                                                              |
|                                      |                                                              |
|                                      |                                                              |
|                                      |                                                              |
| Special/Additional-Features:         | Strong light weight Aluminum Frame                           |
|                                      | Standard attachment to any TEMPER vestibule or door opening. |
|                                      | Collapsible for shipping and packaging.                      |
|                                      | No zippers                                                   |
|                                      | Only one tool required for complete assembly.                |
|                                      |                                                              |
|                                      |                                                              |