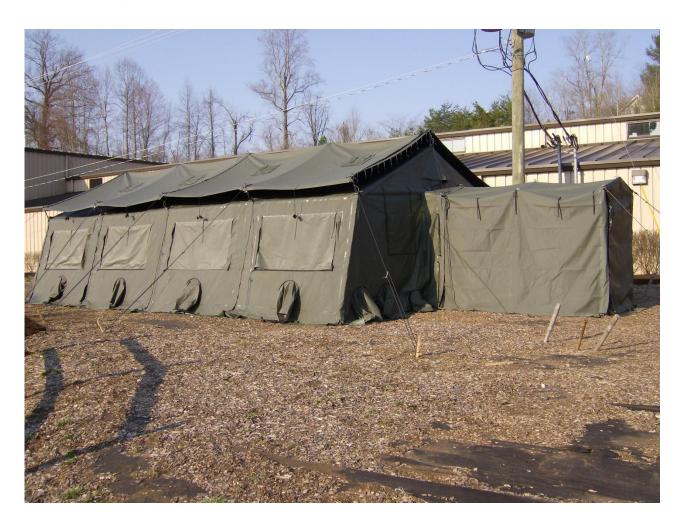

## **ACCESSORY PRODUCT DATA SHEET**

| APPENDIX A                           | ACCESSORY PRODUCT DATA SHEET                                                                                                                                                                                                                                                          |
|--------------------------------------|---------------------------------------------------------------------------------------------------------------------------------------------------------------------------------------------------------------------------------------------------------------------------------------|
| Revision B Company                   | Outdoor Venture Corporation                                                                                                                                                                                                                                                           |
| Manufacturing Source Company         |                                                                                                                                                                                                                                                                                       |
| Part Number or NSN                   | 8340-186-239-3010                                                                                                                                                                                                                                                                     |
| Specifications as applicable         | TEMPER FRAME, VESTIBULE ASSEMBLY SET (3)                                                                                                                                                                                                                                              |
| Insulated Liner                      | N/A                                                                                                                                                                                                                                                                                   |
| Insulated Flooring                   | N/A                                                                                                                                                                                                                                                                                   |
| Solar Shade/ Camouflage Netting      | N/A                                                                                                                                                                                                                                                                                   |
| Weight (Unpackaged) (lb.)            | 27 LB (12.25 KG)                                                                                                                                                                                                                                                                      |
| Color in accordance with FED-STD-595 | GREEN 483                                                                                                                                                                                                                                                                             |
|                                      |                                                                                                                                                                                                                                                                                       |
|                                      |                                                                                                                                                                                                                                                                                       |
|                                      |                                                                                                                                                                                                                                                                                       |
|                                      |                                                                                                                                                                                                                                                                                       |
|                                      |                                                                                                                                                                                                                                                                                       |
|                                      |                                                                                                                                                                                                                                                                                       |
| Special/Additional-Features:         |                                                                                                                                                                                                                                                                                       |
| Opecial/Additional-relatures.        | The Vestibule Assembly is composed of three components made of aluminum tubing: two upright poles with attached baseplate, and a header. Holes in the baseplate permit the assembly to be staked to the ground. Three vestibule frames are required to support a vestibule with door. |
|                                      |                                                                                                                                                                                                                                                                                       |