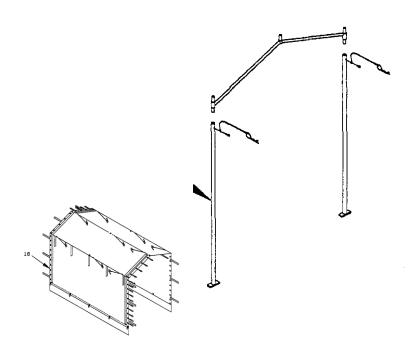

## **ACCESSORY PRODUCT DATA SHEET**

| APPENDIX A                           | ACCESSORY PRODUCT DATA SHEET                                                                                                                                                                                                                                                          |
|--------------------------------------|---------------------------------------------------------------------------------------------------------------------------------------------------------------------------------------------------------------------------------------------------------------------------------------|
| Revision B Company                   | Outdoor Venture Corporation                                                                                                                                                                                                                                                           |
| Manufacturing Source Company         |                                                                                                                                                                                                                                                                                       |
| Part Number or NSN                   | 8340-186-239-3010                                                                                                                                                                                                                                                                     |
| Specifications as applicable         | TEMPER FRAME, VESTIBULE ASSEMBLY SET (3)                                                                                                                                                                                                                                              |
| Insulated Liner                      | N/A                                                                                                                                                                                                                                                                                   |
| Insulated Flooring                   | N/A                                                                                                                                                                                                                                                                                   |
| Solar Shade/ Camouflage Netting      | N/A                                                                                                                                                                                                                                                                                   |
| Weight (Unpackaged) (lb.)            | 27 LB (12.25 KG)                                                                                                                                                                                                                                                                      |
| Color in accordance with FED-STD-595 | GREEN 483                                                                                                                                                                                                                                                                             |
|                                      |                                                                                                                                                                                                                                                                                       |
|                                      |                                                                                                                                                                                                                                                                                       |
|                                      |                                                                                                                                                                                                                                                                                       |
|                                      |                                                                                                                                                                                                                                                                                       |
|                                      |                                                                                                                                                                                                                                                                                       |
|                                      |                                                                                                                                                                                                                                                                                       |
| Special/Additional-Features:         |                                                                                                                                                                                                                                                                                       |
| Opecial/Additional-relatures.        | The Vestibule Assembly is composed of three components made of aluminum tubing: two upright poles with attached baseplate, and a header. Holes in the baseplate permit the assembly to be staked to the ground. Three vestibule frames are required to support a vestibule with door. |
|                                      |                                                                                                                                                                                                                                                                                       |