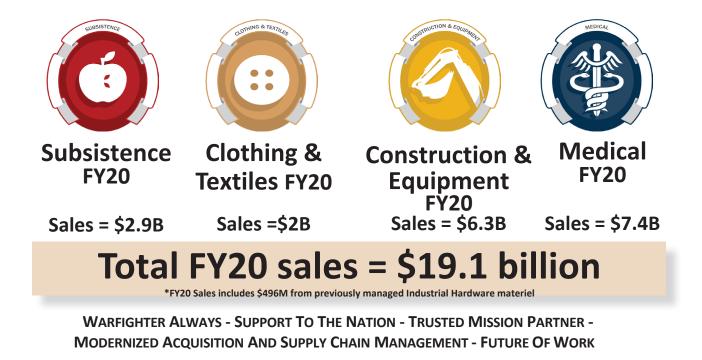

## **Mission:** DLA Troop Support delivers optimal, global supply chain solutions to enable ready, lethal Warfighters and our other valued partners

DLA Troop Support is a Major Subordinate Command of the Defense Logistics Agency located in Philadelphia, PA, with a global presence including offices in Europe & Africa and the Pacific regions. It is responsible for four supply chains which provide our nation's military and government partners with: food and feeding equipment; clothing and textile items; construction and equipment materiel ranging from lightbulbs to bulldozers; and medical materiel and pharmaceuticals. DLA Troop Support provides more than \$19B in support to 51k global customers through a network of 3.7k suppliers, delivering optimal, global supply chain solutions with a focus on world-class performance and strong partnerships in support of national defense, humanitarian assistance and disaster relief.

### Warfighter support through four diverse supply chains

**3** Subsistence

- Rations
- Dairy
- Fresh Fruit and Vegetables
- Soda Bread and Pastries
- Food Prep Equipment
- Field Feeding Equipment
- Garrison/Fleet feeding

- Dress, Field and Physical Training (PT) Uniforms
- Field Gear
- Body Armor
- Personal Chemical Protective Items
- Flight Suits
- Tentage
- Ecclesiastical Items

#### Troop Support Ombudsman (215) 737-3382

- Pharmaceuticals
- Medical/Surgical
- War Reserve/Readiness
- Vaccines 
  Nerve Agent Antidotes
- Bandages & Military Dressings
- Medical Assemblies/Kitting
- Capital Equipment/Turnkey

- Lighting HVAC Metals
- Commercial Hardware
- Facilities Maintenance
- Fire & Emergency Services
- Special Operational Equipment
   Marine Lifesaving & Diving
- Technical & Informational
- Move & Store Material
- Construction Materials
- Barrier Materials