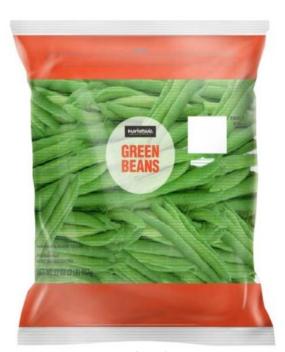

| Mann's                    | Veggie Power Blend                    | 32oz      | 716519059759   |
|---------------------------|---------------------------------------|-----------|----------------|
| Mann's                    | Veggie Sides Broccoli                 | 8.8oz     | 716519012686   |
| Mann's                    | Veggie Sides Cauliflower              | 8.8oz     | 716519012693   |
| Mann's                    | Veggie Sides Sweet Potato             | 8.8oz     | 716519012716   |
| Mann's Family Favorites   | Cauliflower Florets                   | 10oz      | 716519014031   |
| Mann's Family Favorites   | French Beans                          | 8oz       | 716519045127   |
| Mann's Family Favorites   | Green Beans                           |           | 716519045158   |
| Mann's Organic            | Broccoli & Carrots                    | 10oz      | 716519031045   |
| Mann's Organic            | Broccoli Slaw                         | 10oz      | 716519031038   |
| Mann's Organic            | Broccoli Wokly                        | 10oz      | 716519031014   |
| Mann's Organic            | Cauliflower Florets                   | 10oz      | 716519059995   |
| Mann's Organic            | Green Beans                           | 10oz      | 716519049996   |
| Mann's Organic            | Super Blend                           | 8.5oz     | 716519048371   |
| Mann's Organic            | Vegetable Medley                      | 10oz      | 716519031021   |
| Mann's Snacking Favorites | Cheddar Pretzel Vegetable Snack T     | ray 19.60 | 716519020445   |
| Mann's Snacking Favorites | Organic Vegetable Snack Tray          | 16.25oz   | 716519014765   |
| Mann's Snacking Favorites | Vegetable & Hummus Snack Tray         | 16.5oz    | 716519014758   |
| Mann's Snacking Favorites | Vegetable & Hummus Tray               |           | 716519020582   |
| Mann's Snacking Favorites | Vegetable & Ranch Snack Tray          |           | 716519020575   |
| Mann's Snacking Favorites | Vegetable Deli Tray with Turkey Honey | Bites     | 716519020483   |
| Mann's Snacking Favorites | Vegetable Ranch Tray                  |           | 716519020605   |
| Marketside                | Broc & Cauliflower                    | 12oz      | 681131328852   |
| Marketside                | Broccoli Florets                      | 12oz      | 681131328845   |
| Marketside                | Broccoli Florets                      |           | 10681131122341 |
| Marketside                | Broccoli Slaw                         | 16oz      | 681131148207   |
| Marketside                | California Stir Fry                   | 12oz      | 681131457460   |
| Marketside                | Cauliflower Crumbles                  | 12oz      | 681131221818   |
| Marketside                | Cauliflower Florets                   | 12oz      | 681131221740   |
| Marketside                | French Beans                          | 8oz       | 681131328876   |
|                           |                                       |           |                |

# 4. PRODUCT LABELS/PICTURES:

Mann's

Del Monte

Western Family

Signature Farms

O Organics

Marketside Organic

Marketside