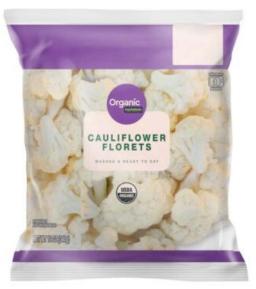

| Mann's                    | Veggie Power Blend                    | 32oz      | 716519059759   |
|---------------------------|---------------------------------------|-----------|----------------|
| Mann's                    | Veggie Sides Broccoli                 | 8.8oz     | 716519012686   |
| Mann's                    | Veggie Sides Cauliflower              | 8.8oz     | 716519012693   |
| Mann's                    | Veggie Sides Sweet Potato             | 8.8oz     | 716519012716   |
| Mann's Family Favorites   | Cauliflower Florets                   | 10oz      | 716519014031   |
| Mann's Family Favorites   | French Beans                          | 8oz       | 716519045127   |
| Mann's Family Favorites   | Green Beans                           |           | 716519045158   |
| Mann's Organic            | Broccoli & Carrots                    | 10oz      | 716519031045   |
| Mann's Organic            | Broccoli Slaw                         | 10oz      | 716519031038   |
| Mann's Organic            | Broccoli Wokly                        | 10oz      | 716519031014   |
| Mann's Organic            | Cauliflower Florets                   | 10oz      | 716519059995   |
| Mann's Organic            | Green Beans                           | 10oz      | 716519049996   |
| Mann's Organic            | Super Blend                           | 8.5oz     | 716519048371   |
| Mann's Organic            | Vegetable Medley                      | 10oz      | 716519031021   |
| Mann's Snacking Favorites | Cheddar Pretzel Vegetable Snack T     | ray 19.60 | 716519020445   |
| Mann's Snacking Favorites | Organic Vegetable Snack Tray          | 16.25oz   | 716519014765   |
| Mann's Snacking Favorites | Vegetable & Hummus Snack Tray         | 16.5oz    | 716519014758   |
| Mann's Snacking Favorites | Vegetable & Hummus Tray               |           | 716519020582   |
| Mann's Snacking Favorites | Vegetable & Ranch Snack Tray          |           | 716519020575   |
| Mann's Snacking Favorites | Vegetable Deli Tray with Turkey Honey | Bites     | 716519020483   |
| Mann's Snacking Favorites | Vegetable Ranch Tray                  |           | 716519020605   |
| Marketside                | Broc & Cauliflower                    | 12oz      | 681131328852   |
| Marketside                | Broccoli Florets                      | 12oz      | 681131328845   |
| Marketside                | Broccoli Florets                      |           | 10681131122341 |
| Marketside                | Broccoli Slaw                         | 16oz      | 681131148207   |
| Marketside                | California Stir Fry                   | 12oz      | 681131457460   |
| Marketside                | Cauliflower Crumbles                  | 12oz      | 681131221818   |
| Marketside                | Cauliflower Florets                   | 12oz      | 681131221740   |
| Marketside                | French Beans                          | 8oz       | 681131328876   |
|                           |                                       |           |                |

# 4. PRODUCT LABELS/PICTURES:

Mann's

Del Monte

Western Family

Signature Farms

O Organics

Marketside Organic

Marketside