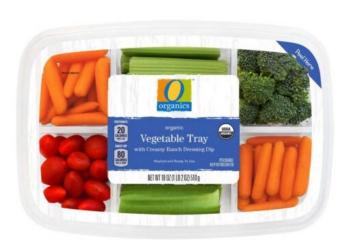

| Marketside         | Green Beans, trimmed                | 12oz     | 681131328869   |
|--------------------|-------------------------------------|----------|----------------|
| Marketside         | Green Beans, trimmed                | 32oz     | 681131457385   |
| Marketside         | Super Blend                         | 10oz     | 681131148368   |
| Marketside         | Vegetable Medley                    | 32oz     | 681131457378   |
| Marketside         | Vegetable Medley                    | 12oz     | 681131328791   |
| Marketside Organic | Broccoli Slaw                       |          | 10681131179437 |
| Marketside Organic | Broccoli Wokly                      | 12oz     | 681131161565   |
| Marketside Organic | Cauliflower Florets                 | 12oz     | 681131221702   |
| Marketside Organic | Vegetable Medley                    | 12oz     | 681131179461   |
| O Organics         | Organic Vegetable Tray              | 18oz     | 79893108872    |
| O Organics         | Organic Vegetable Tray Large, No Di | ip 36.50 | z 79893981277  |
| O Organics         | Super Slaw Blend                    | 8.5oz    | 79893109602    |
| Signature Farms    | Broc & Cauliflower                  | 12oz     | 21130983384    |
| Signature Farms    | Broc & Cauliflower                  | 28oz     | 21130984497    |
| Signature Farms    | Broccoli Florets                    | 28oz     | 21130984473    |
| Signature Farms    | Broccoli Slaw                       | 12oz     | 21130983391    |
| Signature Farms    | Broccoli Stir Fry                   | 28oz     | 21130984459    |
| Signature Farms    | Broccoli Wokly                      |          | 21130983407    |
| Signature Farms    | California Stir Fry                 | 12oz     | 21130983414    |
| Signature Farms    | Greens & More Blend                 | 10oz     | 21130600502    |
| Signature Farms    | Kale Beet Blend                     | 8oz      | 21130600496    |
| Signature Farms    | Nourish Bowl Cauli-Rice Curry       | 11oz     | 21130600526    |
| Signature Farms    | Nourish Bowl Monterey Risotto       | 8.75oz   | 21130600533    |
| Signature Farms    | Nourish Bowl Sesame Sriracha        | 12oz     | 21130600540    |
| Signature Farms    | Nourish Bowl Southwest Chipotle     | 10.5oz   | 21130600557    |
| Signature Farms    | Party Platter Large                 | 54oz     | 21130299560    |
| Signature Farms    | Party Platter Small                 | 24oz     | 21130299553    |
| Signature Farms    | Vegetable & Hummus Tray             | 16.5oz   | 21130984282    |
| Signature Farms    | Vegetable Deli Tray                 | 20.3oz   | 21130600489    |
|                    |                                     |          |                |
| Signature Farms    | Vegetable Medley                    | 12oz     | 21130983322    |
| Signature Farms    | Vegetable Medley                    | 28oz     | 21130984466    |
| Sysco Imperial     | Veggie Power Blend                  |          | 10734730620609 |
| Sysco Natural      | Cauliflower Florets, Mini           |          | 10074865187456 |
| Western Family     | Sweet Kale Salad Kit                |          | 62639345938    |

# 4. PRODUCT LABELS/PICTURES:

Mann's

Del Monte

Western Family

Signature Farms

O Organics

Marketside Organic

Marketside