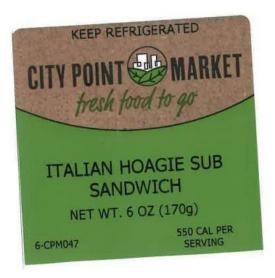

# **3. PRODUCTS AFFECTED:**

| PRODUCT                              | SIZE  | ITEM NUMBER   | CONTAINER | USE BY       |
|--------------------------------------|-------|---------------|-----------|--------------|
|                                      |       |               |           | DATES        |
| Fresh & Ready Foods Breakfast        | 4oz   | 1-FRBIST001   | Plastic   | 05/09/2025 - |
| Bistro Box                           |       |               | container | 05/12/2025   |
| Fresh & Ready Foods Antipasto        | 4oz   | 1-FRBIST002   | Plastic   | 05/09/2025 - |
| Bistro Box                           |       |               | container | 05/12/2025   |
| Fresh & Ready Foods Artisan Cheese   | 4oz   | 1-FRBIST003   | Plastic   | 05/09/2025 - |
| Bistro Box                           |       |               | container | 05/12/2025   |
| Fresh & Ready Foods Veggie Snack     | 4oz   | 1-FRBIST005   | Plastic   | 05/09/2025 - |
| Bistro Box                           |       |               | container | 05/12/2025   |
| Fresh & Ready Foods Protein Snack    | 3oz   | 1-FRESLSNK001 | Plastic   | 05/09/2025 - |
|                                      |       |               | container | 05/12/2025   |
| Fresh & Ready Foods Caprese          | 6.5oz | 1-FRSLBBG001  | Plastic   | 05/09/2025 - |
| Baguette                             |       |               | container | 05/12/2025   |
| Fresh & Ready Foods Italian Ciabatta | 8oz   | 1-FRSLBCB003  | Plastic   | 05/09/2025 - |
| Sandwich                             |       |               | container | 05/12/2025   |
| Fresh & Ready Foods Thai Chicken     | 9oz   | 1-FRSLBCB004  | Plastic   | 05/09/2025 - |
| on Ciabatta Sandwich                 |       |               | container | 05/12/2025   |
| Fresh & Ready Foods Turkey &         | 6oz   | 1-FRSLBCR001  | Plastic   | 05/09/2025 - |
| Cheese Croissant Sandwich            |       |               | container | 05/12/2025   |
| Fresh & Ready Foods Ham & Cheese     | 6.5oz | 1-FRSLBCR002  | Plastic   | 05/09/2025 - |
| Croissant Sandwich                   |       |               | container | 05/12/2025   |
| Fresh & Ready Foods Chicken Salad    | 6oz   | 1-FRSLBCR003  | Plastic   | 05/09/2025 - |
| Croissant Sandwich                   |       |               | container | 05/12/2025   |
| Fresh & Ready Foods Dark Wheat       | 7oz   | 1-FRSLBDW001  | Plastic   | 05/09/2025 - |
| Sandwich                             |       |               | container | 05/12/2025   |
| Fresh & Ready Foods Ham & Cheese     | 7oz   | 1-FRSLBDW002  | Plastic   | 05/09/2025 - |
| Dark Wheat Sandwich                  |       |               | container | 05/12/2025   |
| Fresh & Ready Foods El Cubano        | 8oz   | 1-FRSLBEC001  | Plastic   | 05/09/2025 - |
| Sandwich                             |       |               | container | 05/12/2025   |
| Fresh & Ready Foods Turkey &         | 8oz   | 1-FRSLBFO001  | Plastic   | 05/09/2025 - |
| Cheese Focaccia Sandwich             |       |               | container | 05/12/2025   |
| Fresh & Ready Foods Turkey &         | 7.5oz | 1-FRSLBME001  | Plastic   | 05/09/2025 - |
| Cheese Mega Sandwich                 |       |               | container | 05/12/2025   |
| Fresh & Ready Foods Ham & Cheese     | 7.5oz | 1-FRSLBME002  | Plastic   | 05/09/2025 - |
| Mega Sandwich                        |       |               | container | 05/12/2025   |
| Fresh & Ready Foods Mega Italian     | 7.5oz | 1-FRSLBME003  | Plastic   | 05/09/2025 - |
| Sandwich                             |       |               | container | 05/12/2025   |
| Fresh & Ready Foods Turkey           | 7oz   | 1-FRSLBMG001  | Plastic   | 05/09/2025 - |
| Cranberry Multigrain Sandwich        |       |               | container | 05/12/2025   |
| Fresh & Ready Foods Turkey &         | 7oz   | 1-FRSLBMG002  | Plastic   | 05/09/2025 - |
| Cheese Multigrain Sandwich           |       |               | container | 05/12/2025   |

| Fresh & Ready Foods Tuna Salad                   | 6.5oz | 1-FRSLBMG004    | Plastic   | 05/09/2025 - |
|--------------------------------------------------|-------|-----------------|-----------|--------------|
| Multigrain Sandwich                              | 0.502 | 1-1 KSLDWIG004  | container | 05/12/2025   |
| Fresh & Ready Foods Chicken Salad                | 6oz   | 1-FRSLBMG005    | Plastic   | 05/09/2025 - |
| Multigrain Sandwich                              | 002   | 1-1 KSLDWIG005  | container | 05/12/2025   |
| Fresh & Ready Foods Roasted                      | 5oz   | 1-FRSLBMG006    | Plastic   | 05/09/2025 - |
| Chicken Multigrain Sandwich                      | 502   | 1-1 KSLDWIG000  | container | 05/12/2025   |
| Fresh & Ready Foods Turkey &                     | 6oz   | 1-FRSLBMG007    | Plastic   | 05/09/2025 - |
| Bacon Club Multigrain Sandwich                   | 002   | 1-1 KSLDWKU007  | container | 05/12/2025   |
| Fresh & Ready Foods Petzel Bun                   | 8oz   | 1-FRSLBPRZ001   | Plastic   | 05/09/2025 - |
| Sandwich                                         | 80Z   | 1-I'KSLDI KZ001 | container | 05/12/2025   |
| Fresh & Ready Foods Mike's Tuna                  | 9oz   | 1-FRSLBPS001    | Plastic   | 05/09/2025 - |
| Mac Pasta                                        | 90Z   | 1-1 KSLDI 5001  | container | 05/12/2025   |
| Fresh & Ready Foods Garlic Pesto                 | 9oz   | 1-FRSLBPS002    | Plastic   | 05/09/2025 - |
| Pasta                                            | 902   | 1-FRSLDF 5002   | container | 05/12/2025   |
| Fresh & Ready Foods Almonds &                    | 3oz   | 1-FRSLBSNK019   | Plastic   | 05/09/2025 - |
| Chocolate Snack                                  | 302   | 1-I'KSLDSINKU19 | container | 05/19/2025   |
|                                                  | 4oz   | 1-FRSLBSNK020   | Plastic   | 05/09/2025 - |
| Fresh & Ready Foods Street Corn<br>Dipper Snack  | 40Z   | I-FKSLDSINKU20  | container | 05/19/2025   |
| Fresh & Ready Foods Turkey &                     | 6oz   | 1-FRSLBSR001    | Plastic   | 05/09/2025 - |
| Cheese Sub Sandwich                              | 002   | 1-PRSLDSR001    | container | 05/19/2025   |
|                                                  | 6oz   | 1-FRSLBSR002    | Plastic   | 05/09/2025 - |
| Fresh & Ready Foods Ham & Cheese<br>Sub Sandwich | 002   | I-FKSLBSK002    | container | 05/19/2025   |
|                                                  | 607   | 1-FRSLBSR004    | Plastic   | 05/09/2025 - |
| Fresh & Ready Foods Italian Hoagie<br>Sandwich   | 6oz   | I-FKSLDSK004    | container | 05/19/2025   |
|                                                  | 6oz   | 1-FRSLBSR005    | Plastic   | 05/09/2025 - |
| Fresh & Ready Foods Sub Club<br>Supreme          | 002   | 1-FKSLDSK005    | container | 05/14/2025   |
| Fresh & Ready Foods Beef                         | 7oz   | 1-FRSLBSR009    | Plastic   | 05/09/2025 - |
| Cheesesteak Sub Sandwich                         | /02   | 1-I'KSLDSK009   | container | 05/14/2025   |
| Fresh & Ready Foods Turkey &                     | 5oz   | 1-              | Plastic   | 05/09/2025 - |
| Cheese on Wheat Sandwich                         | 502   | FRSLBTR001WW    | container | 05/12/2025   |
| Fresh & Ready Foods Ham & Cheese                 | 5oz   | 1-              | Plastic   | 05/09/2025 - |
| on Wheat Sandwich                                | 502   | FRSLBTR004WW    | container | 05/12/2025   |
| Fresh & Ready Foods Tuna Salad on                | 4.5oz | 1-              | Plastic   | 05/09/2025 - |
| Wheat Sandwich                                   | 4.30Z | FRSLBTR005WW    | container | 05/12/2025   |
| Fresh & Ready Foods Roast Beef on                | 5oz   | 1-              | Plastic   | 05/09/2025 - |
| Wheat Sandwich                                   | 502   | FRSLBTR006WW    | container | 05/12/2025   |
| Fresh & Ready Foods Egg Salad on                 | 4.5oz | 1-              | Plastic   | 05/09/2025 - |
| Wheat Sandwich                                   | T.JUZ | FRSLBTR007WW    | container | 05/12/2025   |
| Fresh & Ready Foods PB&J on                      | 5oz   | 1-FRSLBTR008W   | Plastic   | 05/09/2025 - |
| White Sandwich                                   | 502   |                 | container | 05/12/2025   |
| Fresh & Ready Foods Club Sandwich                | 5oz   | 1-              | Plastic   | 05/09/2025 - |
| on Wheat Sandwich                                | 502   | FRSLBTR011WW    | container | 05/12/2025   |
| Fresh & Ready Foods Chicken Salad                | 4.5oz | 1-              | Plastic   | 05/09/2025 - |
| on Wheat Sandwich                                | T.JUL | FRSLBTR012WW    | container | 05/12/2025   |
| on wheat Sanuwiell                               |       |                 | containei | 03/12/2023   |

| Fresh & Ready Foods Roasted          | 8.5oz       | 1-                   | Plastic   | 05/09/2025 - |
|--------------------------------------|-------------|----------------------|-----------|--------------|
| Chicken on Wheat Sandwich            | 0.502       | FRSLBTR013WW         | container | 05/12/2025   |
| Fresh & Ready Foods Ham Torta        | 4.5oz       | 1-FRSLBTS001         | Plastic   | 05/09/2025 - |
| Sandwich                             | 1.5 02      | 1 TROLD TO VOT       | container | 05/12/2025   |
| Fresh & Ready Foods Chicken Torta    | 9oz         | 1-FRSLBTS002         | Plastic   | 05/09/2025 - |
| Sandwich                             | <i>J</i> 02 | 11102210002          | container | 05/12/2025   |
| Fresh & Ready Foods Turkey &         | 6oz         | 6-                   | Plastic   | 05/12/2025 - |
| Cheese Croissant Sandwich            | 0.02        | COSSLBCR001-<br>CS   | container | 05/12/2025   |
| Fresh & Ready Foods Turkey &         | 7.5oz       | 6-                   | Plastic   | 05/12/2025 - |
| Cheese Multigrain Sandwich           |             | COSSLBMG002-<br>CS   | container | 05/12/2025   |
| Fresh & Ready Foods Turkey &         | 7oz         | 6-                   | Plastic   | 05/12/2025 - |
| Cheese Multigrain Sandwich           |             | COSSLBMG003-<br>CS   | container | 05/12/2025   |
| Fresh & Ready Foods Turkey &         | 6.5oz       | 6-                   | Plastic   | 05/12/2025 - |
| Bacon Club Multigrain Sandwich       |             | COSSLBMG007-<br>CS   | container | 05/12/2025   |
| Fresh & Ready Foods Garlic Pesto     | 9.5oz       | 6-COSSLBPS002-       | Plastic   | 05/12/2025 - |
| Pasta                                |             | CS                   | container | 05/12/2025   |
| Fresh & Ready Foods Egg Salad on     | 5oz         | 6-                   | Plastic   | 05/12/2025 - |
| Wheat Sandwich                       |             | COSSLBTR007W<br>W-CS | container | 05/12/2025   |
| City Point Market Fresh Food to Go   | 5.5oz       | 6-CPM024-CS          | Plastic   | 05/09/2025 - |
| Turkey & Cheese on Wheat<br>Sandwich |             |                      | container | 05/18/2025   |
| City Point Market Fresh Food to Go   | 5oz         | 6-CPM025-CS          | Plastic   | 05/09/2025 - |
| Ham & Cheese on Wheat Sandwich       |             |                      | container | 05/18/2025   |
| City Point Market Fresh Food to Go   | 6.5oz       | 6-CPM030-CS          | Plastic   | 05/11/2025 - |
| Caprese Baguette                     |             |                      | container | 05/11/2025   |
| City Point Market PB&J Crunch on     | 6oz         | 6-CPM032-CS          | Plastic   | 05/11/2025 - |
| Country White                        |             |                      | container | 05/11/2025   |
| City Point Market Fresh Food to Go   | 3oz         | 6-CPM041-CS          | Plastic   | 05/13/2025 - |
| Protein Snack                        |             |                      | container | 05/13/2025   |
| City Point Market Fresh Food to Go   | 6oz         | 6-CPM045-CS          | Plastic   | 05/09/2025 - |
| Turkey & Bacon Multigrain            |             |                      | container | 05/18/2025   |
| Sandwich                             |             |                      |           |              |
| City Point Market Fresh Food to Go   | 6oz         | 6-CPM046-CS          | Plastic   | 05/09/2025 - |
| Club Supreme Sub Sandwich            |             |                      | container | 05/18/2025   |
| City Point Market Fresh Food to Go   | 6oz         | 6-CPM047-CS          | Plastic   | 05/10/2025 - |
| Italian Hoagie Sub Sandwich          |             |                      | container | 05/18/2025   |
| City Point Market Fresh Food to Go   | 6oz         | 6-CPM048-CS          | Plastic   | 05/09/2025 - |
| Turkey & Cheese Sub Sandwich         |             |                      | container | 05/18/2025   |
|                                      |             |                      |           |              |