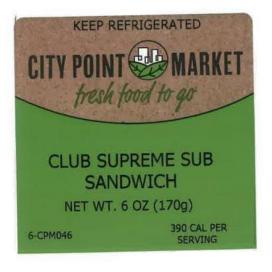

| Fresh & Ready Foods Roasted          | 8.5oz       | 1-                   | Plastic   | 05/09/2025 - |
|--------------------------------------|-------------|----------------------|-----------|--------------|
| Chicken on Wheat Sandwich            | 0.502       | FRSLBTR013WW         | container | 05/12/2025   |
| Fresh & Ready Foods Ham Torta        | 4.5oz       | 1-FRSLBTS001         | Plastic   | 05/09/2025 - |
| Sandwich                             | 1.5 02      | 1 TROLD TO VOT       | container | 05/12/2025   |
| Fresh & Ready Foods Chicken Torta    | 9oz         | 1-FRSLBTS002         | Plastic   | 05/09/2025 - |
| Sandwich                             | <i>J</i> 02 | 11102210002          | container | 05/12/2025   |
| Fresh & Ready Foods Turkey &         | 6oz         | 6-                   | Plastic   | 05/12/2025 - |
| Cheese Croissant Sandwich            | 0.02        | COSSLBCR001-<br>CS   | container | 05/12/2025   |
| Fresh & Ready Foods Turkey &         | 7.5oz       | 6-                   | Plastic   | 05/12/2025 - |
| Cheese Multigrain Sandwich           |             | COSSLBMG002-<br>CS   | container | 05/12/2025   |
| Fresh & Ready Foods Turkey &         | 7oz         | 6-                   | Plastic   | 05/12/2025 - |
| Cheese Multigrain Sandwich           |             | COSSLBMG003-<br>CS   | container | 05/12/2025   |
| Fresh & Ready Foods Turkey &         | 6.5oz       | 6-                   | Plastic   | 05/12/2025 - |
| Bacon Club Multigrain Sandwich       |             | COSSLBMG007-<br>CS   | container | 05/12/2025   |
| Fresh & Ready Foods Garlic Pesto     | 9.5oz       | 6-COSSLBPS002-       | Plastic   | 05/12/2025 - |
| Pasta                                |             | CS                   | container | 05/12/2025   |
| Fresh & Ready Foods Egg Salad on     | 5oz         | 6-                   | Plastic   | 05/12/2025 - |
| Wheat Sandwich                       |             | COSSLBTR007W<br>W-CS | container | 05/12/2025   |
| City Point Market Fresh Food to Go   | 5.5oz       | 6-CPM024-CS          | Plastic   | 05/09/2025 - |
| Turkey & Cheese on Wheat<br>Sandwich |             |                      | container | 05/18/2025   |
| City Point Market Fresh Food to Go   | 5oz         | 6-CPM025-CS          | Plastic   | 05/09/2025 - |
| Ham & Cheese on Wheat Sandwich       |             |                      | container | 05/18/2025   |
| City Point Market Fresh Food to Go   | 6.5oz       | 6-CPM030-CS          | Plastic   | 05/11/2025 - |
| Caprese Baguette                     |             |                      | container | 05/11/2025   |
| City Point Market PB&J Crunch on     | 6oz         | 6-CPM032-CS          | Plastic   | 05/11/2025 - |
| Country White                        |             |                      | container | 05/11/2025   |
| City Point Market Fresh Food to Go   | 3oz         | 6-CPM041-CS          | Plastic   | 05/13/2025 - |
| Protein Snack                        |             |                      | container | 05/13/2025   |
| City Point Market Fresh Food to Go   | 6oz         | 6-CPM045-CS          | Plastic   | 05/09/2025 - |
| Turkey & Bacon Multigrain            |             |                      | container | 05/18/2025   |
| Sandwich                             |             |                      |           |              |
| City Point Market Fresh Food to Go   | 6oz         | 6-CPM046-CS          | Plastic   | 05/09/2025 - |
| Club Supreme Sub Sandwich            |             |                      | container | 05/18/2025   |
| City Point Market Fresh Food to Go   | 6oz         | 6-CPM047-CS          | Plastic   | 05/10/2025 - |
| Italian Hoagie Sub Sandwich          |             |                      | container | 05/18/2025   |
| City Point Market Fresh Food to Go   | 6oz         | 6-CPM048-CS          | Plastic   | 05/09/2025 - |
| Turkey & Cheese Sub Sandwich         |             |                      | container | 05/18/2025   |
|                                      |             |                      |           |              |