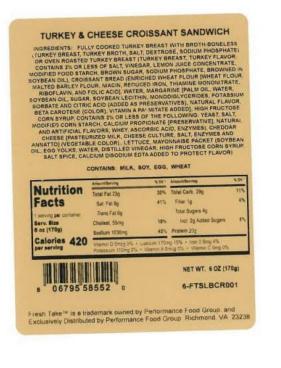

# TURKEY & CHEESE CROISSANT SANDWICH

NET WT. 6 OZ (170g)

6-FTSLBCR001 420 CAL PER SERVING

Fresh & Ready Foods LLC, San Fernando, CA 91340

CONTAINS: MILK, SOY, EGG, WHEAT FACILITY ALSO PROCESSES WHEAT, EGG, MILK, SOY, PEANUTS, TREE NUTS, SESAME, FISH & SHELLFISH

320 CAL PER SERVING

INGREDIENTS: WHEAT EREAD (ENNICHED WHEAT FLOUR, IFLOUR, MALTED BARLEY FLOUR, REDUCED IRON, NIACIN, THIAMIN MONONITRATE (VITAMIN 61), RIBORLAYM (VITAMIN 82), FOLIC ACID), WATER, WHOLI WHEAT FLOUR, SUGAR, VEAST. VEGATALE OIL, BOYERM, WHEAT BEAK, WHEAT GLUTH, SALT, MOLASHES, NICHTON, SUBAR, SUBAR, SUBAR, SUBAR, WHEAT GLUTH, SALT, MOLASHES, CITRIC ACID, GRAN VINECAR, BONDERVATIVE, MONODLY CENIDES, SOV LECTHIN, VEGATALE, OLICAN, WHEAT BARDEN DI HORDIDINET, SILTE MOLEY NAR AND WATER FRODUCT 48.0 M VINECAR, BONDERVATIVE, MONODLY CENIDES, SOV LECTHIN, POTASSIMI LATATAR, PORTASSIMIA CENTS, SOUTIM BONCETATE, SOUTIM HORPHATES, POTASSIMIA CENTS, SOUTIM SUBCETATE, SOUTIM NITRITE, FULLY NONKEN HAM WATER ADDIDURED WITH (WATER, DEKTORS, SALT, CONTINNE LESS TOONKEN HAM WATER ADDIDURED WITH (WATER, DEKTORS, EAST, CONTINNE LESS TOONKEN HAM WATER ADDIDURED WITH (WATER, DEKTORS, SALT, CONTINNE LESS TOONKEN HAM WATER ADDIDURED WITH (WATER, DEKTORS, SALT, CONTINNE LESS TOONKEN HAM WATER ADDIDURED WITH (WATER, DEKTORS, BALT, CONTINNE LESS TOONKEN HAM WATER ADDIDURED WORK (WATER, DESTORS), SALT, VINECAS, LEMON, BUCC CONCENTRATE, MODIFIED FOOD STARCH, BENONY SUGAR, SOUTIM PHOSPHATE, BROWNED IN SOVIELAN OIL, CHEDDAR CHEESE (PASTEURIZED MILK, CHEESE CULTURE, SALT, BONTELAN OLL, CHEDDAR CHEESE (PASTEURIZED MILK, CHEESE CULTURE, SALT, BENTER, BONTAGON SUGAR, SOUTIM PHOSPHATE, BROWNED IN SOVIELAN OLL, CHEDDAR CHEESE (PASTEURIZED MILK, CHEESE CULTURE, SALT, BANGE, SOUTIM SOUTANNE, MANTER (DEKTORS) SOUTA, SOUTIM PHOSPHATE, BROWNED IN SOVIELAN OLL, CHEDDAR CHEESE (PASTEURIZED MILK, CHEESE CULTURE, SALT, BENTER SOUTA ADDREST ADDREST ADDREST ADDREST LAUDRY