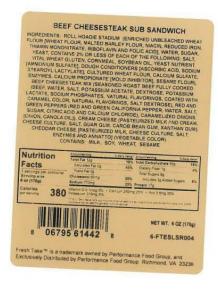

# 4. PRODUCT LABELS/PICTURES:

BEEF CHEESESTEAK SUB SANDWICH NET WT. 6 OZ (170g) 6-FTESLSR004 380 CAL