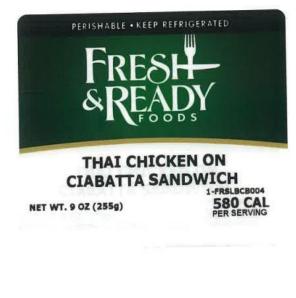

CONTAINS: SOY, WHEAT, PEANUT, SESAME

THAI CHICKEN ON CLABATTA SANDWICH INGREDIS: TELERA BREAD SLICED (UNBLEACHED ENRICHED FLOUR (MHEAT FLOUR, MALTED BARLEY FLOUR, NIACIN, REDUCED IRON, THIAMINE MONONITRATE, RIBOFLAVIN, FOLIC ACID), WATER, SOUR CULTURE, CANOLA OL, SUBAR, CONTAINS 2% OR LESS OF: SALT, SEMOLINA, YEAST, ENZYMES), GRILLED CHICKEN BREAST STRIPS WITH RIB MEAT (CHICKEN BREAST WITH RIB MEAT, WATER, CONTAINS 2% OR LESS OF: SEASONING (SALT, SUGAR, SPICE EXTRACTIVES ON A DEXTROSE CARRIER), ISOLATED SOY PROTEIN, SODIUM PHOSPHATES, SALT, DEXTROSE, THAI AND KATARD SEED, CALICIUM DISODIUM EDTA ADDED TO PROTEC FLAVOR), SWEET CHILI SAUCE (SUGAR, MATER, RED CHILI FEPDER, GARLIC, SALT, MODIFIED CORN STACK AND ACETIC ACID), SIVEET CHILI SAUCE (SUGAR, DILLTED WITH WATER TO 4.2% ACIDITY), SESAME OIL, CLANTRO LAVES (GRANULATED GARLIC), RED AND GREEN PEPPERS (RED AND CAEDIC ACID), RICE VINEGAR, CUTRICA, DILLTED WITH WATER TO 4.2% ACIDITY), SESAME OIL, CLANTRO LAVES (RAUNLATED GARLIC), RED AND GREEN PEPPERS (RED ADD CAEDIC ACID), RICE VINEGAR, CITRIC ACID AND ACETIC ACID), RICE VINEGAR, CUTRICAS, GUT LAVES (GRANULATED GARLIC), RED AND GREEN CAL, CITRICAS, GUT ADD CAEDIC ACID, RICE VINEGAR, CITRIC ACID AND ACETIC ACID), RICE VINEGAR, CITRIC ACID AND CALCIUM CHLORIDE), SINERDEDED CARROTS, BABY SPINACH CONTAINS: SOY, BOG, WHEAT, SESAME

| Block-IAT.                                    |           | Annument                                                          | % Daily Value*  | Amount/serving % Del                                       | y Value |
|-----------------------------------------------|-----------|-------------------------------------------------------------------|-----------------|------------------------------------------------------------|---------|
| Nutritio                                      | on        | Total Fat 24g                                                     | 31%             | Tolal Carbohydrate 85g                                     | 24%     |
| Facts                                         |           | Saturated Fat 4g                                                  | 20%             | Dielary Fiber 3g                                           | 115     |
| 1 servings per<br>Serving size<br>9 oz (255g) | container | Trans Fai 0g<br>Cholesterol 65mg<br>Sodium 1210mg                 | 22%             | Total Sugara 9g<br>Includes 7g Added Sugara<br>Protein 26g | 143     |
| Calories                                      | 580       | Vitamin D Onco 0% +<br>Potessium 250mg 6%                         | Celcium #Orig 4 | 1% - Iron 5.6mg 30%                                        |         |
| paratiting                                    | 000       | "The % Cary Velos late you the<br>celones a day is that for gener |                 | a serving of fund contributes to a carry diat              | 1 059   |
| COMPANY OF A                                  |           |                                                                   |                 | 1-FRSLBCB004                                               |         |
|                                               |           |                                                                   |                 | NET WT. 9 OZ                                               | 255     |