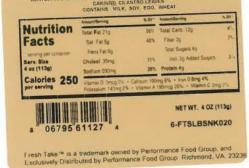

# HAM & CHEESE SUB SANDWICH

NET WT. 6 OZ (170g)

1-FRSLBSR002 420 CAL PER SERVING

HAMM SCHEEPES BUB SADDWICK
BURKENS SLEEYEN WATER, HONEY MODIFIED FOOD STAKEN.
STANDARD STANDAR

CONTAINS: MILK, SOY, EGG, WHEAT, SESAME

| Nutrition             | Answering                                    | "S Daily Value"                                                                                                                                                                                                                                                                                                                                                                                                                                                                                                                                                                                                                                                                                                                                                                                                                                                                                                                                                                                                                                                                                                                                                                                                                                                                                                                                                                                                                                                                                                                                                                                                                                                                                                                                                                                                                                                                                                                                                                                                                                                                                                                | Amenimaning                         | " Dely velue" |
|-----------------------|----------------------------------------------|--------------------------------------------------------------------------------------------------------------------------------------------------------------------------------------------------------------------------------------------------------------------------------------------------------------------------------------------------------------------------------------------------------------------------------------------------------------------------------------------------------------------------------------------------------------------------------------------------------------------------------------------------------------------------------------------------------------------------------------------------------------------------------------------------------------------------------------------------------------------------------------------------------------------------------------------------------------------------------------------------------------------------------------------------------------------------------------------------------------------------------------------------------------------------------------------------------------------------------------------------------------------------------------------------------------------------------------------------------------------------------------------------------------------------------------------------------------------------------------------------------------------------------------------------------------------------------------------------------------------------------------------------------------------------------------------------------------------------------------------------------------------------------------------------------------------------------------------------------------------------------------------------------------------------------------------------------------------------------------------------------------------------------------------------------------------------------------------------------------------------------|-------------------------------------|---------------|
| Nutrition             | Total Fat 13g                                | 17%                                                                                                                                                                                                                                                                                                                                                                                                                                                                                                                                                                                                                                                                                                                                                                                                                                                                                                                                                                                                                                                                                                                                                                                                                                                                                                                                                                                                                                                                                                                                                                                                                                                                                                                                                                                                                                                                                                                                                                                                                                                                                                                            | Total Carbohydrate 41g              | 155           |
| Facts                 | Talu and Fall 4.5g                           | 23%                                                                                                                                                                                                                                                                                                                                                                                                                                                                                                                                                                                                                                                                                                                                                                                                                                                                                                                                                                                                                                                                                                                                                                                                                                                                                                                                                                                                                                                                                                                                                                                                                                                                                                                                                                                                                                                                                                                                                                                                                                                                                                                            | Distary Fiber 1g                    | 4%            |
| 1 MENINGE DAY COMPANY | Trans Fail Og                                |                                                                                                                                                                                                                                                                                                                                                                                                                                                                                                                                                                                                                                                                                                                                                                                                                                                                                                                                                                                                                                                                                                                                                                                                                                                                                                                                                                                                                                                                                                                                                                                                                                                                                                                                                                                                                                                                                                                                                                                                                                                                                                                                | Total Sugara lig                    |               |
| Serving size          | Cholesterol 55mg                             | 18%                                                                                                                                                                                                                                                                                                                                                                                                                                                                                                                                                                                                                                                                                                                                                                                                                                                                                                                                                                                                                                                                                                                                                                                                                                                                                                                                                                                                                                                                                                                                                                                                                                                                                                                                                                                                                                                                                                                                                                                                                                                                                                                            | Includes 6g Added Sug               | ara . 12%     |
| \$ az (170g)          | Sodium 1990mg                                | 89%                                                                                                                                                                                                                                                                                                                                                                                                                                                                                                                                                                                                                                                                                                                                                                                                                                                                                                                                                                                                                                                                                                                                                                                                                                                                                                                                                                                                                                                                                                                                                                                                                                                                                                                                                                                                                                                                                                                                                                                                                                                                                                                            | Frotein 22g                         |               |
| Calories 420          | Vitamin D C Smog DN +<br>Potessium B70mg 15% | Calcum 180%                                                                                                                                                                                                                                                                                                                                                                                                                                                                                                                                                                                                                                                                                                                                                                                                                                                                                                                                                                                                                                                                                                                                                                                                                                                                                                                                                                                                                                                                                                                                                                                                                                                                                                                                                                                                                                                                                                                                                                                                                                                                                                                    | g 10% + iron 2 5mg 15%              |               |
|                       | The NOW Year and yor her another prove       | multimation and an and a second secon | ten ig of host providuals to a page | P4E 2 33K     |
| 82906                 | 89095                                        | 6                                                                                                                                                                                                                                                                                                                                                                                                                                                                                                                                                                                                                                                                                                                                                                                                                                                                                                                                                                                                                                                                                                                                                                                                                                                                                                                                                                                                                                                                                                                                                                                                                                                                                                                                                                                                                                                                                                                                                                                                                                                                                                                              | 1-FRSLI<br>NET WT. 6 C              |               |