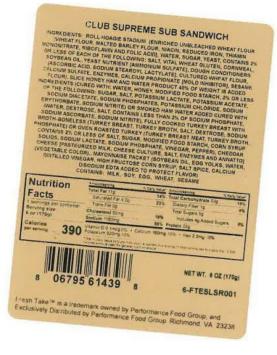

| Fresh & Ready Foods Tuna Salad                   | 6.5oz | 1-FRSLBMG004    | Plastic   | 05/09/2025 - |
|--------------------------------------------------|-------|-----------------|-----------|--------------|
| Multigrain Sandwich                              | 0.502 | 1-1 KSLDWIG004  | container | 05/12/2025   |
| Fresh & Ready Foods Chicken Salad                | 6oz   | 1-FRSLBMG005    | Plastic   | 05/09/2025 - |
| Multigrain Sandwich                              | 002   | 1-1 KSLDWIG005  | container | 05/12/2025   |
| Fresh & Ready Foods Roasted                      | 5oz   | 1-FRSLBMG006    | Plastic   | 05/09/2025 - |
| Chicken Multigrain Sandwich                      | 502   | 1-1 KSLDWIG000  | container | 05/12/2025   |
| Fresh & Ready Foods Turkey &                     | 6oz   | 1-FRSLBMG007    | Plastic   | 05/09/2025 - |
| Bacon Club Multigrain Sandwich                   | 002   | 1-1 KSLDWKU007  | container | 05/12/2025   |
| Fresh & Ready Foods Petzel Bun                   | 8oz   | 1-FRSLBPRZ001   | Plastic   | 05/09/2025 - |
| Sandwich                                         | 80Z   | 1-I'KSLDI KZ001 | container | 05/12/2025   |
| Fresh & Ready Foods Mike's Tuna                  | 9oz   | 1-FRSLBPS001    | Plastic   | 05/09/2025 - |
| Mac Pasta                                        | 90Z   | 1-1 KSLDI 5001  | container | 05/12/2025   |
| Fresh & Ready Foods Garlic Pesto                 | 9oz   | 1-FRSLBPS002    | Plastic   | 05/09/2025 - |
| Pasta                                            | 902   | 1-FRSLDF 5002   | container | 05/12/2025   |
| Fresh & Ready Foods Almonds &                    | 3oz   | 1-FRSLBSNK019   | Plastic   | 05/09/2025 - |
| Chocolate Snack                                  | 302   | 1-I'KSLDSINKU19 | container | 05/19/2025   |
|                                                  | 4oz   | 1-FRSLBSNK020   | Plastic   | 05/09/2025 - |
| Fresh & Ready Foods Street Corn<br>Dipper Snack  | 40Z   | I-FKSLDSINKU20  | container | 05/19/2025   |
| Fresh & Ready Foods Turkey &                     | 6oz   | 1-FRSLBSR001    | Plastic   | 05/09/2025 - |
| Cheese Sub Sandwich                              | 002   | 1-PRSLDSR001    | container | 05/19/2025   |
|                                                  | 6oz   | 1-FRSLBSR002    | Plastic   | 05/09/2025 - |
| Fresh & Ready Foods Ham & Cheese<br>Sub Sandwich | 002   | I-FKSLBSK002    | container | 05/19/2025   |
|                                                  | 607   | 1-FRSLBSR004    | Plastic   | 05/09/2025 - |
| Fresh & Ready Foods Italian Hoagie<br>Sandwich   | 6oz   | I-FKSLDSK004    | container | 05/19/2025   |
|                                                  | 6oz   | 1-FRSLBSR005    | Plastic   | 05/09/2025 - |
| Fresh & Ready Foods Sub Club<br>Supreme          | 002   | 1-FKSLDSK005    | container | 05/14/2025   |
| Fresh & Ready Foods Beef                         | 7oz   | 1-FRSLBSR009    | Plastic   | 05/09/2025 - |
| Cheesesteak Sub Sandwich                         | /02   | 1-I'KSLDSK009   | container | 05/14/2025   |
| Fresh & Ready Foods Turkey &                     | 5oz   | 1-              | Plastic   | 05/09/2025 - |
| Cheese on Wheat Sandwich                         | 502   | FRSLBTR001WW    | container | 05/12/2025   |
| Fresh & Ready Foods Ham & Cheese                 | 5oz   | 1-              | Plastic   | 05/09/2025 - |
| on Wheat Sandwich                                | 502   | FRSLBTR004WW    | container | 05/12/2025   |
| Fresh & Ready Foods Tuna Salad on                | 4.5oz | 1-              | Plastic   | 05/09/2025 - |
| Wheat Sandwich                                   | 4.30Z | FRSLBTR005WW    | container | 05/12/2025   |
| Fresh & Ready Foods Roast Beef on                | 5oz   | 1-              | Plastic   | 05/09/2025 - |
| Wheat Sandwich                                   | 502   | FRSLBTR006WW    | container | 05/12/2025   |
| Fresh & Ready Foods Egg Salad on                 | 4.5oz | 1-              | Plastic   | 05/09/2025 - |
| Wheat Sandwich                                   | T.JUZ | FRSLBTR007WW    | container | 05/12/2025   |
| Fresh & Ready Foods PB&J on                      | 5oz   | 1-FRSLBTR008W   | Plastic   | 05/09/2025 - |
| White Sandwich                                   | 502   |                 | container | 05/12/2025   |
| Fresh & Ready Foods Club Sandwich                | 5oz   | 1-              | Plastic   | 05/09/2025 - |
| on Wheat Sandwich                                | 502   | FRSLBTR011WW    | container | 05/12/2025   |
| Fresh & Ready Foods Chicken Salad                | 4.5oz | 1-              | Plastic   | 05/09/2025 - |
| on Wheat Sandwich                                | T.JUL | FRSLBTR012WW    | container | 05/12/2025   |
| on wheat Sanuwiell                               |       |                 | containei | 03/12/2023   |