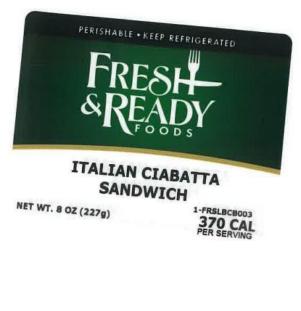

0% +<br>Potessium 250mg 6%                         | Celcium #Orig 4 | 1% - Iron 5.6mg 30%                                        |         |
| paratiting                                    | 000       | "The % Cary Velos late you the<br>celones a day is that for gener |                 | a serving of fund contributes to a carry diat              | 1 059   |
| COMPANY OF A                                  |           |                                                                   |                 | 1-FRSLBCB004                                               |         |
|                                               |           |                                                                   |                 | NET WT. 9 OZ                                               | 255     |



# ITALIAN CIABATTA SANDWICH

DEADLO COLOR DE NOMESA DE LO DE MANDELO D

#### CONTAINS: MILK, SOY, WHEAT

| Amount/Benving | % DV -                                                                                                 | Ameualdening                                                                                                                                                                                                        | 1.04